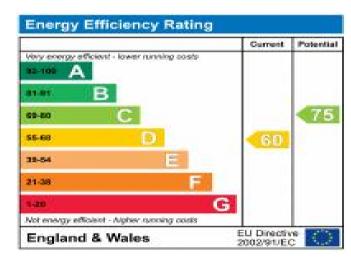

## Additional Information

• Local Authority: Hillingdon

• Council Tax Band: D

• Deposit Amount: £2,538.00

• Reservation Payment: One weeks rent

• Energy Efficiency Rating: Band D

• Available Date: 02/05/2024