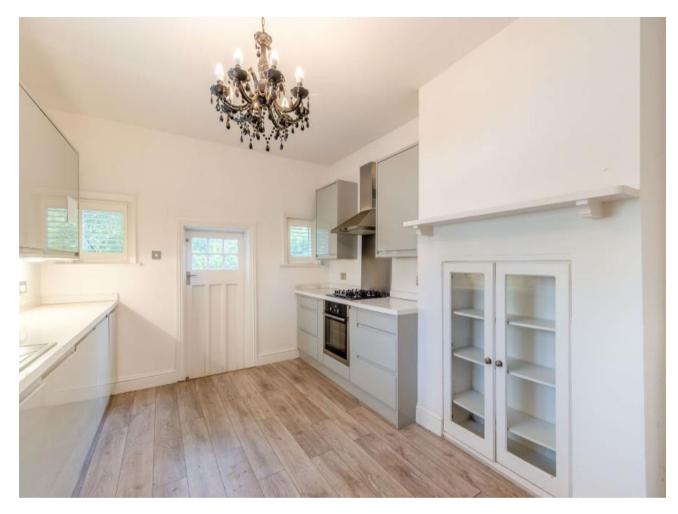

## **Description**

Presented in immaculate condition this detached Edwardian converted two bedroom two bathroom ground floor maisonette. The accommodation comprises a spacious living/dining room with a large bay window, this room has direct access to the front garden. There is a modern fully fitted kitchen/breakfast room. The main bedroom has an en-suite bathroom and French doors opening out onto the private courtyard and there is a second bedroom and a bathroom with an extra large bath. Externally, the low-maintenance gardens are landscaped. The larger front garden is astro turfed. The property also benefits from off-street parking, accessed via Kewferry Road.