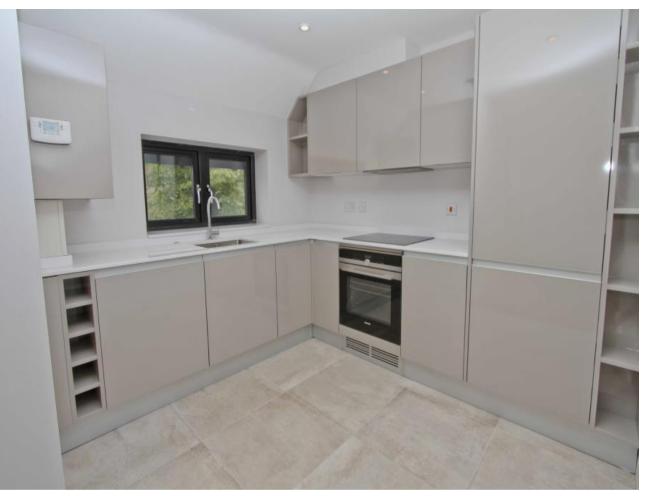

# A first floor two bedroom apartment set within a convenient location

The Coach House, Rickmansworth, Hertfordshire WD3 1DP

• ENTRANCE HALL • OPEN PLAN LIVING AREA/KITCHEN • TWO BEDROOMS • BATHROOM • ALLOCATED PARKING • SECURE BIKE SHED • UNDERFLOOR HEATING • INTEGRATED APPLIANCES • UNFURNISHED

### Description

Robsons are delighted to offer to the market this first floor two bedroom apartment set within a secure, convenient and prestigious site in the heart of Rickmansworth. This superbly designed and well proportioned apartment has the additional benefit of beautiful communal grounds, parking facilities, lift and top of the range heating and electrical facilities.