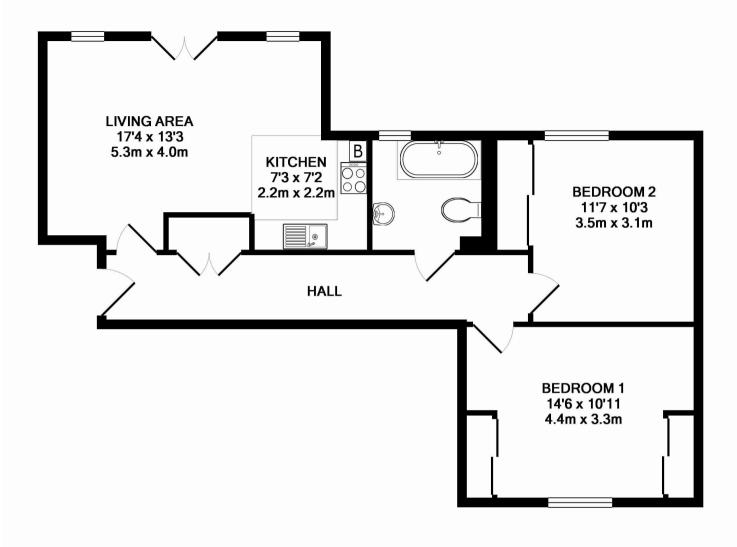

#### TOTAL APPROX. FLOOR AREA 700 SQ.FT. (65.1 SQ.M.)

Whilst every attempt has been made to ensure the accuracy of the floor plan contained here, measurements of doors, windows, rooms and any other items are approximate and no responsibility is taken for any error, omission, or mis-statement. This plan is for illustrative purposes only and should be used as such by any prospective purchaser. The services, systems and appliances shown have not been tested and no guarantee as to their operability or efficiency can be given Made with Metropix ©2016