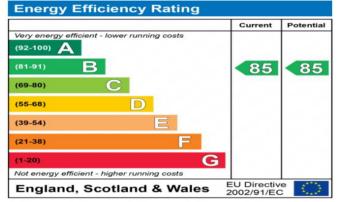

#### **Additional Information**

- Local Authority: Three Rivers
- Council Tax Band: D
- Deposit Amount: £2,480.00
- Reservation Payment: One weeks rent
- Energy Efficiency Rating: Band B
- Available Date: 20/06/2024

The energy efficiency rating is a measure of the overall efficiency of a home. The higher the rating the more energy efficient the home is and the lower the fuel bills will be.