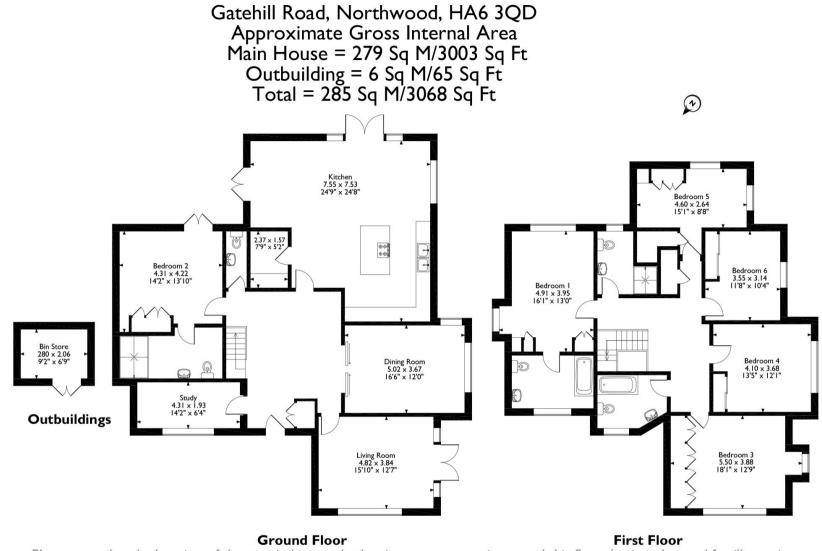

Please note that the location of doors, windows and other items are approximate and this floorplan is to be used for illustrative purposes only. Unauthorized reproduction is prohibited.

REGISTERED OFFICE 2-4 PACKHORSE ROAD, GERRARDS CROSS, BUCKINGHAMSHIRE, ENGLAND, SL9 7QE. COMPANY NO. 07557114. VAT NO. GB211239453