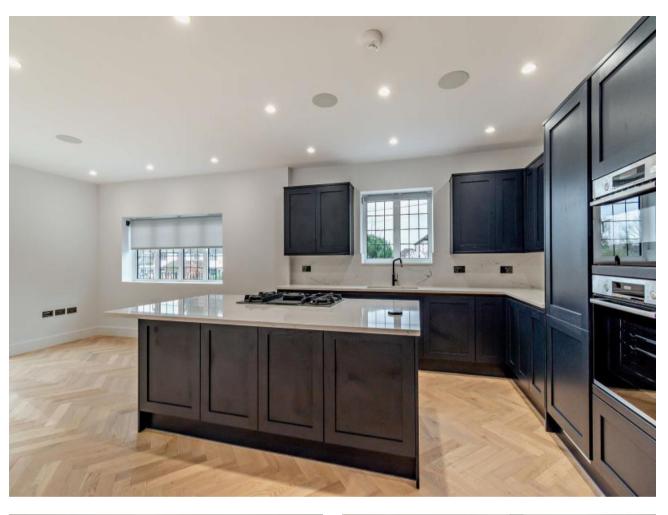

### Description

An immaculately presented six bedroom detached residence located on the Gatehill Estate. The property comprises of a large private gated driveway with parking for multiple vehicles and two electric car charging points. An entrance hallway leading to a study room, front lounge, dining room, open plan kitchen & family room with bi-fold doors leading to a raised patio area and landscaped garden. There is a fully equipped ground floor bedroom with ensuite shower room and fitted wardrobes. To the first floor there are five double bedrooms each fitted with wardrobes and the master bedroom features a spacious ensuite bathroom. The property is offered unfurnished and features air-conditioning throughout. N.B Summerhouse not included