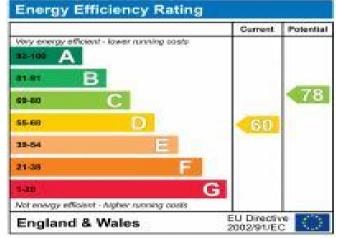

#### **Additional Information**

- Local Authority: Hillingdon
- Council Tax Band: G
- Deposit Amount: £8,653.00
- Reservation Payment: One weeks rent
- Energy Efficiency Rating: Band D
- Available Date: 06/06/2025