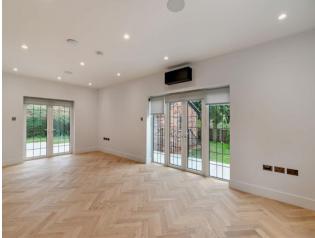

### Description

An immaculately presented six bedroom detached residence located on the Gatehill Estate. The property comprises of a large private gated driveway with parking for multiple vehicles and two electric car charging points. An entrance hallway leading to a study room, front lounge, dining room, open plan kitchen & family room with bi-fold doors leading to a raised patio area and landscaped garden. There is a fully equipped ground floor bedroom with ensuite shower room and fitted wardrobes. To the first floor there are five double bedrooms each fitted with wardrobes and the master bedroom features a spacious ensuite bathroom. The property is offered unfurnished and features air-conditioning throughout. N.B Summerhouse not included