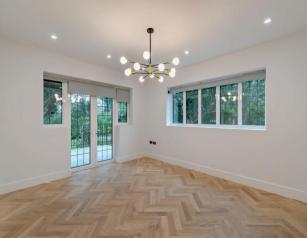

### Description

An immaculately presented six bedroom detached residence located on the Gatehill Estate. The property comprises of a large private gated driveway with parking for multiple vehicles and two electric car charging points. An entrance hallway leading to a study room, front lounge, dining room, open plan kitchen & family room with bi-fold doors leading to a raised patio area and landscaped garden. There is a fully equipped ground floor bedroom with ensuite shower room and fitted wardrobes. To the first floor there are five double bedrooms each fitted with wardrobes and the master bedroom features a spacious ensuite bathroom. The property is offered unfurnished and features air-conditioning throughout. N.B Summerhouse not included