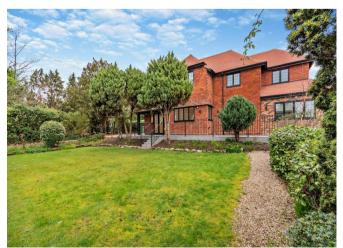

An immaculately presented six bedroom house on the Gatehill Estate Gatehill Road, Northwood, HA6 3QD

# An immaculately presented six bedroom house on the Gatehill Estate

Gatehill Road, Northwood, HA6 3QD

• ENTRANCE HALLWAY • OPEN PLAN KITCHEN/BREAKFAST ROOM • TWO RECEPTION ROOMS • STUDY • GROUND FLOOR ENSUITE GUEST BEDROOM • FIVE BEDROOMS- MASTER WITH ENSUITE BATHROOM • FAMILY BATHROOM • PARKING VIA OWN DRIVEWAY • PRIVATE GARDEN • SUMMERHOUSE NOT INCLUDED • UNFURNISHED

### Description

An immaculately presented six bedroom detached residence located on the Gatehill Estate. The property comprises of a large private gated driveway with parking for multiple vehicles and two electric car charging points. An entrance hallway leading to a study room, front lounge, dining room, open plan kitchen & family room with bi-fold doors leading to a raised patio area and landscaped garden. There is a fully equipped ground floor bedroom with ensuite shower room and fitted wardrobes. To the first floor there are five double bedrooms each fitted with wardrobes and the master bedroom features a spacious ensuite bathroom. The property is offered unfurnished and features air-conditioning throughout. N.B Summerhouse not included