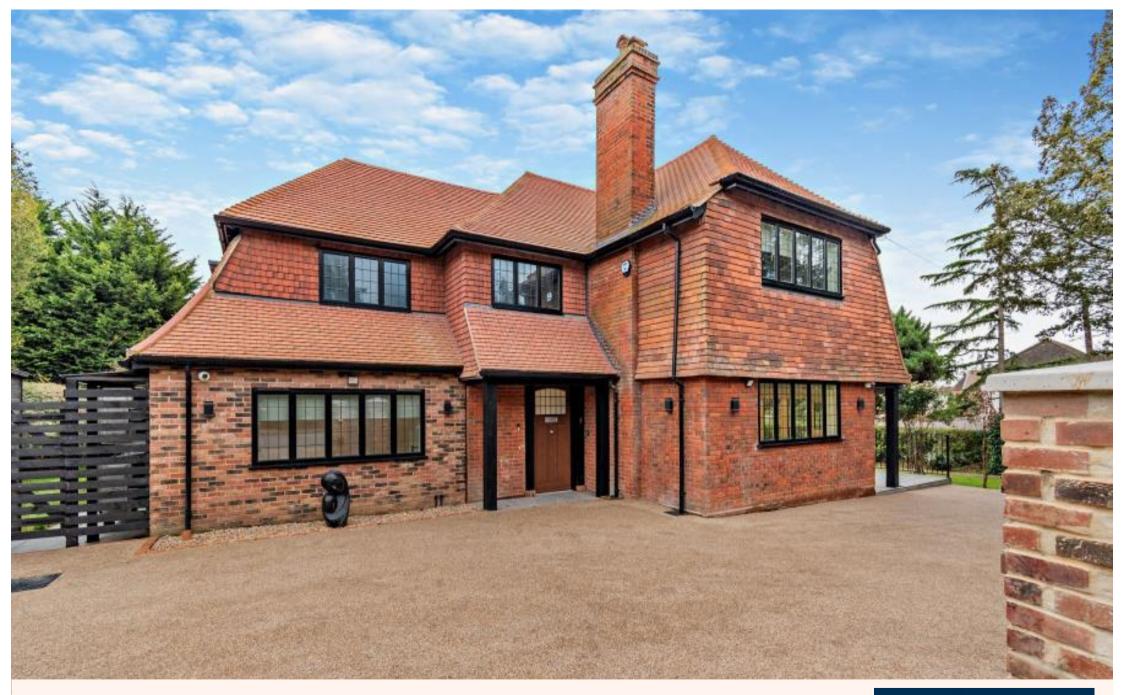

# An immaculately presented six bedroom house on the Gatehill Estate

Gatehill Road, Northwood, HA6 3QD

• ENTRANCE HALLWAY • OPEN PLAN KITCHEN/BREAKFAST ROOM • TWO RECEPTION ROOMS • STUDY • GROUND FLOOR ENSUITE GUEST BEDROOM • FIVE BEDROOMS- MASTER WITH ENSUITE BATHROOM • FAMILY BATHROOM • PARKING VIA OWN DRIVEWAY • PRIVATE GARDEN • SUMMERHOUSE NOT INCLUDED • UNFURNISHED

### Description

An immaculately presented six bedroom detached residence located on the Gatehill Estate. The property comprises of a large private gated driveway with parking for multiple vehicles and two electric car charging points. An entrance hallway leading to a study room, front lounge, dining room, open plan kitchen & family room with bi-fold doors leading to a raised patio area and landscaped garden. There is a fully equipped ground floor bedroom with ensuite shower room and fitted wardrobes. To the first floor there are five double bedrooms each fitted with wardrobes and the master bedroom features a spacious ensuite bathroom. The property is offered unfurnished and features air-conditioning throughout. N.B Summerhouse not included