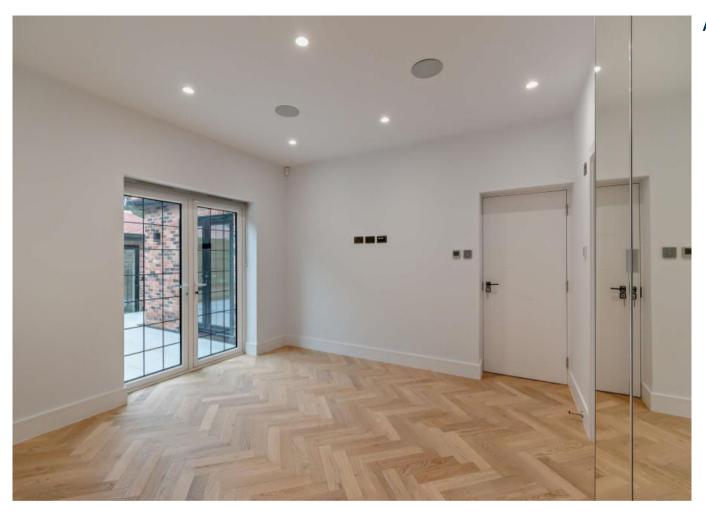

### Description

An immaculately presented six bedroom detached residence located on the Gatehill Estate. The property comprises of a large private gated driveway with parking for multiple vehicles and two electric car charging points. An entrance hallway leading to a study room, front lounge, dining room, open plan kitchen & family room with bi-fold doors leading to a raised patio area and landscaped garden. There is a fully equipped ground floor bedroom with ensuite shower room and fitted wardrobes. To the first floor there are five double bedrooms each fitted with wardrobes and the master bedroom features a spacious ensuite bathroom. The property is offered unfurnished and features air-conditioning throughout. N.B Summerhouse not included