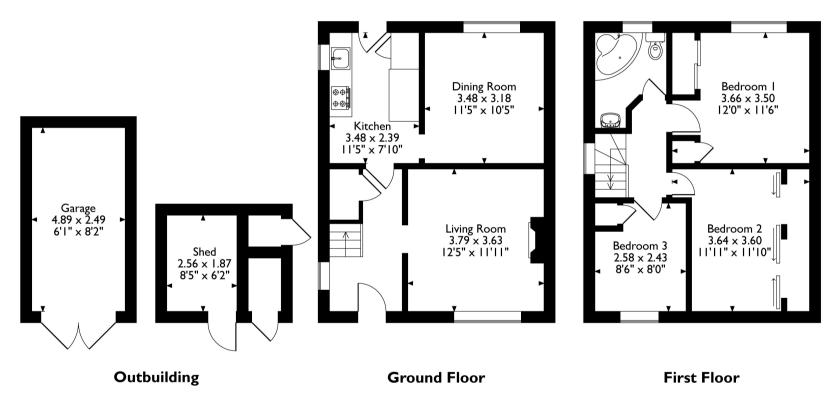

Rochester Road, Northwood, HA6 INH
Approximate Gross Internal Area
Main House = 84 Sq M / 904 Sq Ft
Outbuilding = 8 Sq M / 86 Sq Ft
Garage = 12 Sq M / 129 Sq Ft
Total = 104 Sq M / 1119 Sq Ft

Please note that the location of doors, windows and other items are approximate and this floorplan is to be used for illustrative purposes only. Unauthorized reproduction is prohibited.