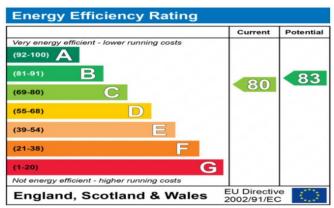

#### Additional Information

• Local Authority: Three Rivers District Council

• Council Tax Band: G

• Deposit Amount: £2,596.00

• Reservation Payment: One weeks rent

• Energy Efficiency Rating: Band C

• Available Date: 16/05/2024

The energy efficiency rating is a measure of the overall efficiency of a home. The higher the rating the more energy efficient the home is and the lower the fuel bills will be.