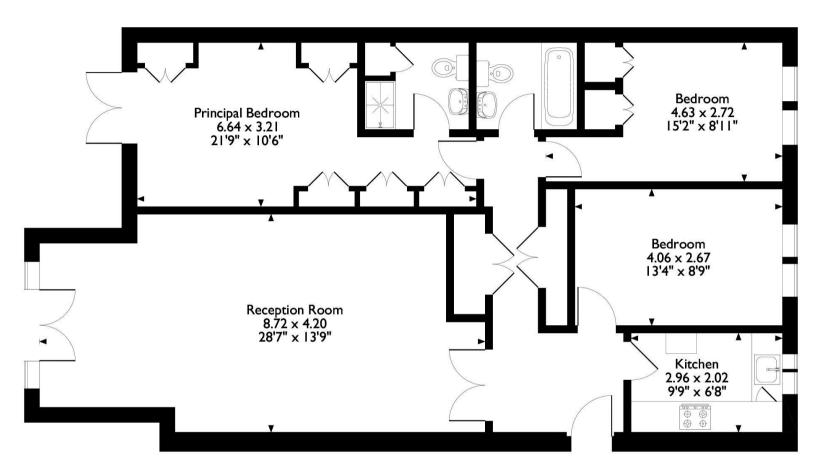

# Clarendon Court, Eastbury Avenue, Northwood Approximate Gross Internal Area 102 Sq M/1100 Sq Ft

## **First Floor**

Please note that the location of doors, windows and other items are approximate and this floorplan is to be used for illustrative purposes only. Unauthorized reproduction is prohibited.