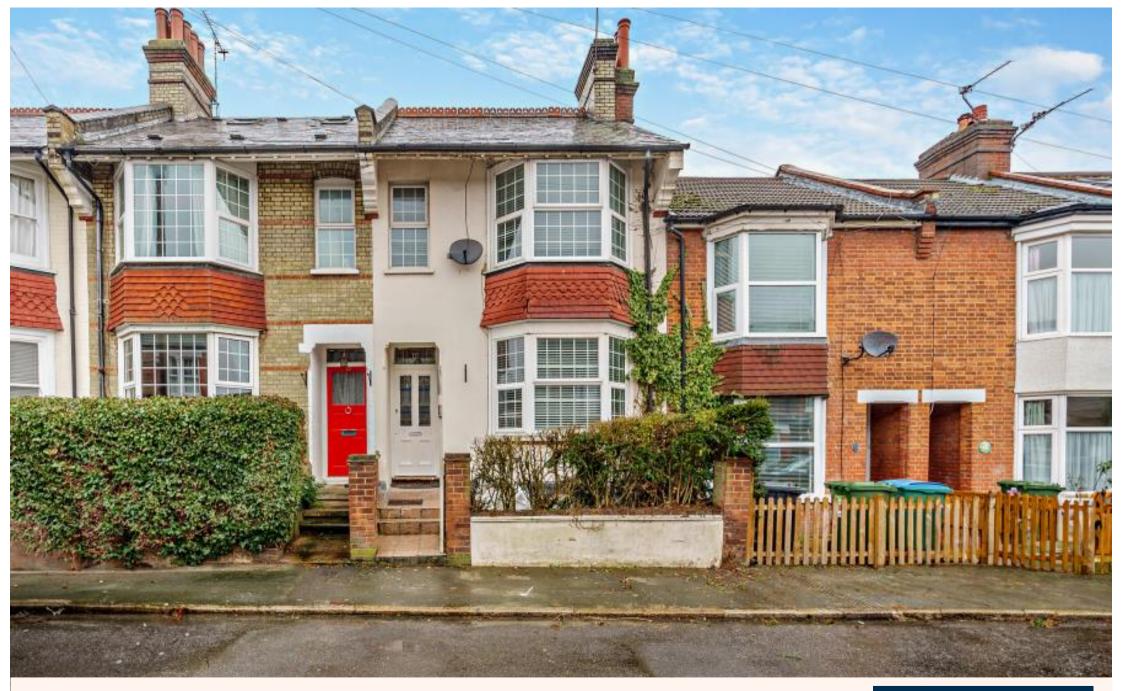

A three bedroom terraced property in a convenient location Westbury Road, Watford, WD18 0DL

Asking Price: £2,000 pcm

# A three bedroom terraced property in a convenient location

Westbury Road, Watford, WD18 0DL

• RECEPTION ROOM • DINING ROOM • KITCHEN/BREAKFAST ROOM • STORAGE CELLAR • FIRST FLOOR - THREE BEDROOMS • SHOWER ROOM • SECOND FLOOR - LOFT ROOM • REAR GARDEN • RECCENTLY REDECORATED • UNFURNISHED

### **Description**

A reccently redecorated three bedroom terraced property in a very convenient location for the town centre and transport links. The entrance hall leads to two separate reception rooms and a modern well fitted kitchen with the benefit of a basement cellar accessed via the hallway. To the first floor are two double bedrooms both with fitted wardrobes and further single bedroom and a modern family shower room, there is also the benefit of a loft room with velux windows. To the rear of the property the garden has a patio area to the rear.