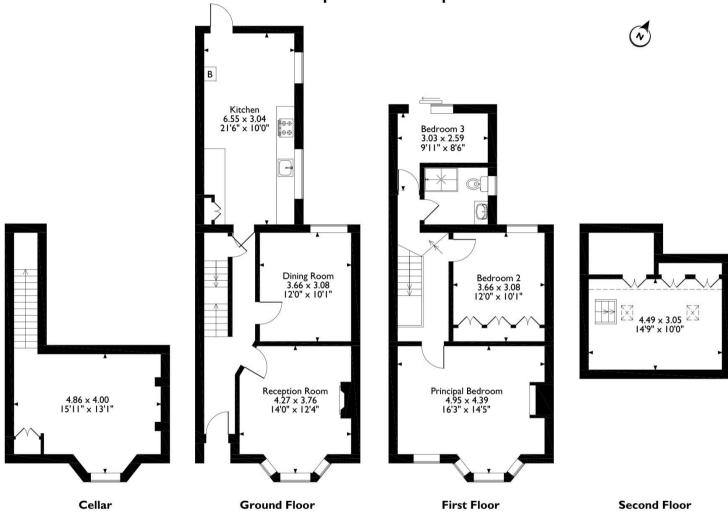

## Westbury Road, Watford, Hertfordshire, WD18 0DL Approximate Gross Internal Area 140 Sq M/1507 Sq Ft

Please note that the location of doors, windows and other items are approximate and this floorplan is to be used for illustrative purposes only. Unauthorized reproduction is prohibited.