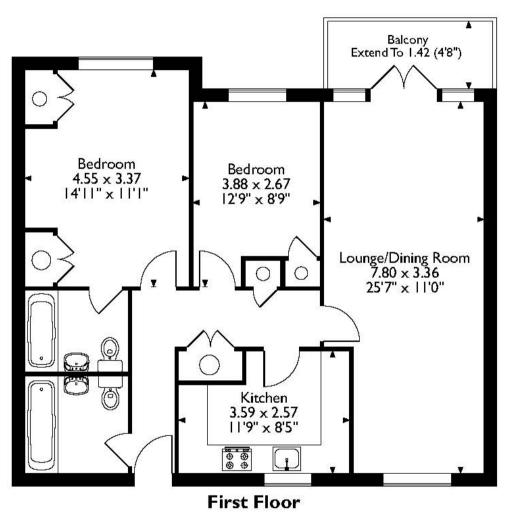

# Woodhouse Eaves, Northwood, HA6 3NF Approximate Gross Internal Area 78 Sq M/840 Sq Ft

Please note that the location of doors, windows and other items are approximate and this floorplan is to be used for illustrative purposes only. Unauthorized reproduction is prohibited.