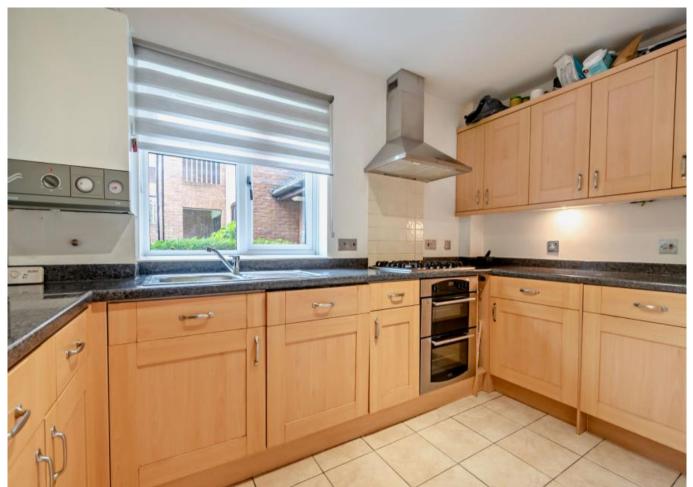

## **Description**

A well-presented and spacious two bedroom apartment located on a quiet cul-de-sac in Northwood. The ground floor property comprises, entrance hall, master bedroom with built in wardrobes and an ensuite bathroom, second bedroom with built in wardrobes, family bathroom, kitchen with integrated appliances, living room with patio doors leading to a private terrace overlooking the communal gardens. Further features include, hallway storage cupboards, telephone entry system and a garage in a nearby block. \* Please note the garage is only available if the property is provided as furnished \*