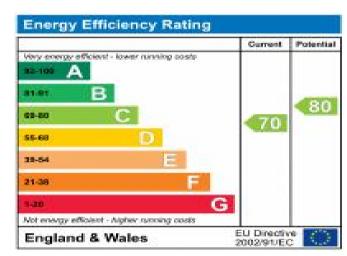

### Additional Information

• Local Authority: Three Rivers

• Council Tax Band: E

• Deposit Amount: £2,307.00

• Reservation Payment: One weeks rent

• Energy Efficiency Rating: Band C

• Available Date: 07/06/2024