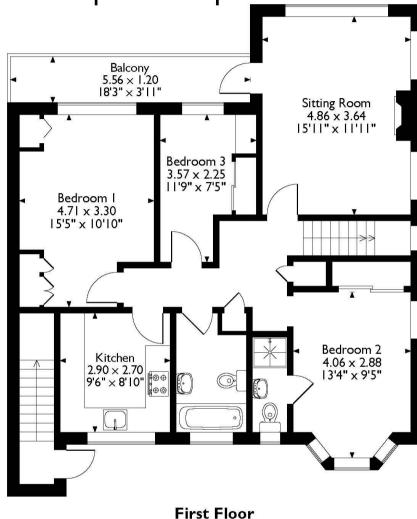

## The Glen, Northwood Approximate Gross Internal Area 88 Sq M/947 Sq Ft\_\_\_\_

Please note that the location of doors, windows and other items are approximate and this floorplan is to be used for illustrative purposes only. Unauthorized reproduction is prohibited.