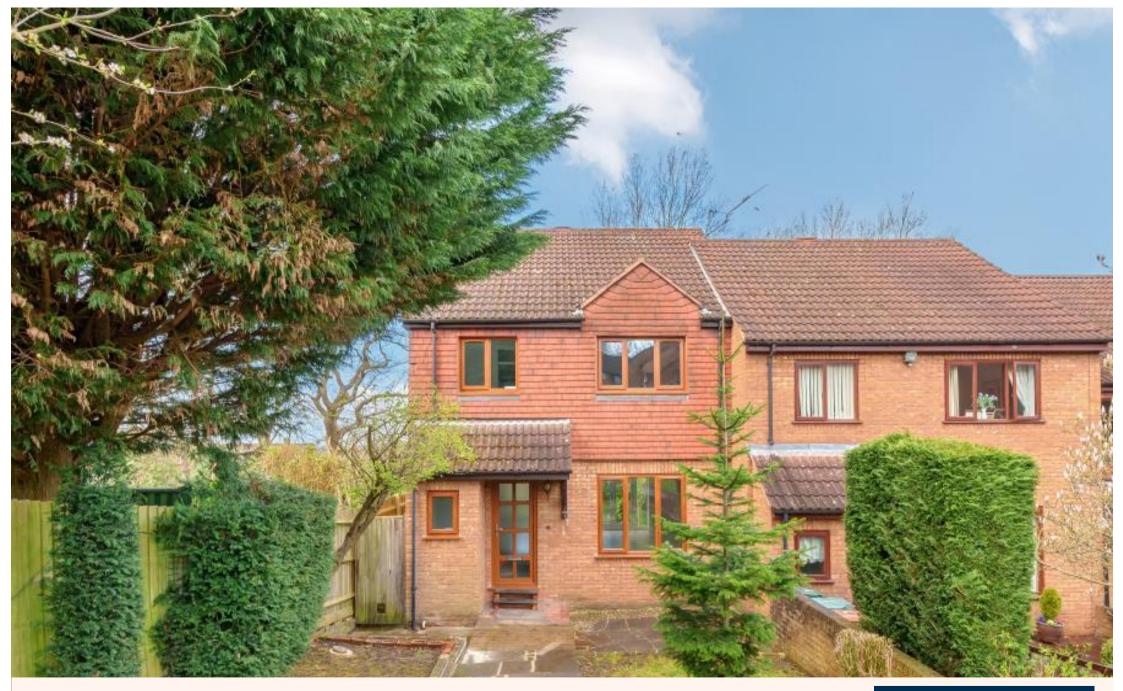

A three bedroom semi detached house in a cul de sac location Woodhouse Eaves, Northwood, Middlesex HA6 3NF

Asking Price: £2,450 pcm

# A three bedroom semi detached house in a cul de sac location

Woodhouse Eaves, Northwood, Middlesex HA6 3NF

• ENTRANCE HALL • MODERN FITTED KITCHEN • SPACIOUS LIVING ROOM • DINING ROOM • DOWNSTAIRS W/C • THREE BEDROOMS • MODERN FAMILY BATHROOM • GARDEN • OFF STREET PARKING • UNFURNISHED

## **Description**

A three bedroom semi detached house finished to a high standard with new bathrooms and kitchen. The property comprises of entrance hallway, guest cloakroom, living room, dining room & kitchen. To the first floor there are three bedrooms and a family bathroom. The property further benefits a private rear garden and off street parking.

#### Location

Woodhouse Eaves is a cul-de-sac located within close proximity to Northwood Town Centre with its shops, restaurants, Waitrose supermarket and Metropolitan Line station with access to Baker Street and the City. There is a plethora of state and private schooling together with a wide choice of recreational facilities, which include golf courses and fitness centres. The M1, M40 and M25 motorways are also accessible.