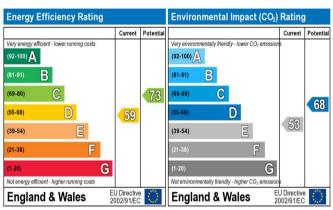

### Additional Information

• Local Authority: Three Rivers

• Council Tax Band: F

• Deposit Amount: £2,826.00

• Reservation Payment: One weeks rent

• Energy Efficiency Rating: Band D

• Available Date: 02/12/2024

The energy efficiency rating is a measure of the overall efficiency of a home. The higher the rating the more energy efficient the home is and the lower the fuel bills will be.

The environmental impact rating is a measure of a home's impact on the environment in terms of carbon dioxide  $(CO_2)$  emissions. The higher the rating the less impact it has on the environment.