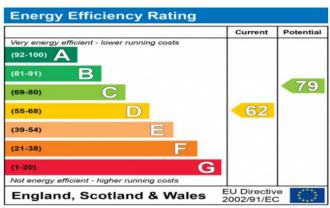

#### Additional Information

• Local Authority: London Borough of Hillingdon

• Council Tax Band: C

• Deposit Amount: £1,644.00

• Reservation Payment: One weeks rent

• Energy Efficiency Rating: Band D

• Available Date: 15/07/2024

The energy efficiency rating is a measure of the overall efficiency of a home. The higher the rating the more energy efficient the home is and the lower the fuel bills will be.

Floor plan produced in accordance with RICS Property Measurement Standards incorporating International Property Measurement Standards (IPMS2 Residential). © nichecom 2023. Produced for Robsons. REF: 952949