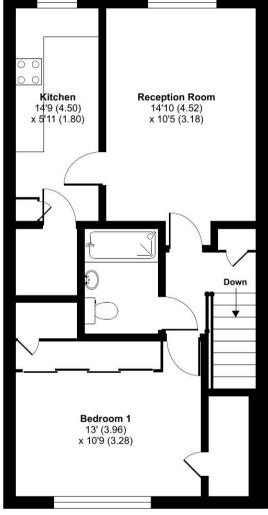

The energy efficiency rating is a measure of the overall efficiency of a home. The higher the rating the more energy efficient the home is and the lower the fuel bills will be.

Floor plan produced in accordance with RICS Property Measurement Standards incorporating International Property Measurement Standards (IPMS2 Residential). © nichecom 2023. Produced for Robsons. REF: 952949