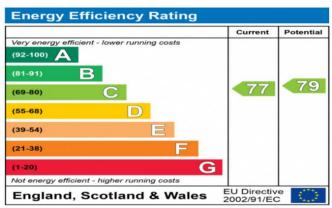

## Additional Information

• Local Authority: Hillingdon

• Council Tax Band: G

• Deposit Amount: £3,057.00

• Reservation Payment: One weeks rent

• Energy Efficiency Rating: Band C

• Available Date: 05/08/2024

The energy efficiency rating is a measure of the overall efficiency of a home. The higher the rating the more energy efficient the home is and the lower the fuel bills will be.

Floor plan produced in accordance with RICS Property Measurement Standards incorporating International Property Measurement Standards (IPMS2 Residential). © nichecom 2023. Produced for Robsons. REF: 942542