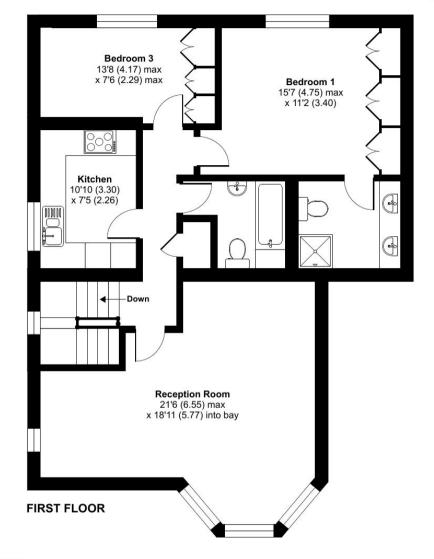

## **Description**

Positioned in a private gated development in the centre of Northwood this three bedroom duplex apartment is set over two floors. The ground floor comprises of entrance hallway, shower room and second bedroom. To the first floor there is a fitted kitchen, reception room and two additional bedrooms, the master bedroom with ensuite shower and a family bathroom. The property is offered unfurnished with one allocated parking space.

The energy efficiency rating is a measure of the overall efficiency of a home. The higher the rating the more energy efficient the home is and the lower the fuel bills will be.

Floor plan produced in accordance with RICS Property Measurement Standards incorporating International Property Measurement Standards (IPMS2 Residential). © nichecom 2023. Produced for Robsons. REF: 942542