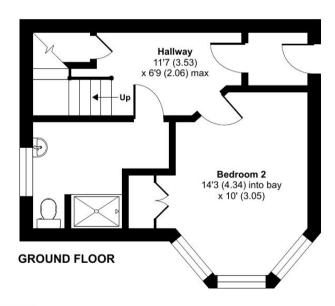

## **Description**

Positioned in a private gated development in the centre of Northwood this three bedroom duplex apartment is set over two floors. The ground floor comprises of entrance hallway, shower room and second bedroom. To the first floor there is a fitted kitchen, reception room and two additional bedrooms, the master bedroom with ensuite shower and a family bathroom. The property is offered unfurnished with one allocated parking space.

The energy efficiency rating is a measure of the overall efficiency of a home. The higher the rating the more energy efficient the home is and the lower the fuel bills will be.

Floor plan produced in accordance with RICS Property Measurement Standards incorporating International Property Measurement Standards (IPMS2 Residential). © nichecom 2023. Produced for Robsons. REF: 942542