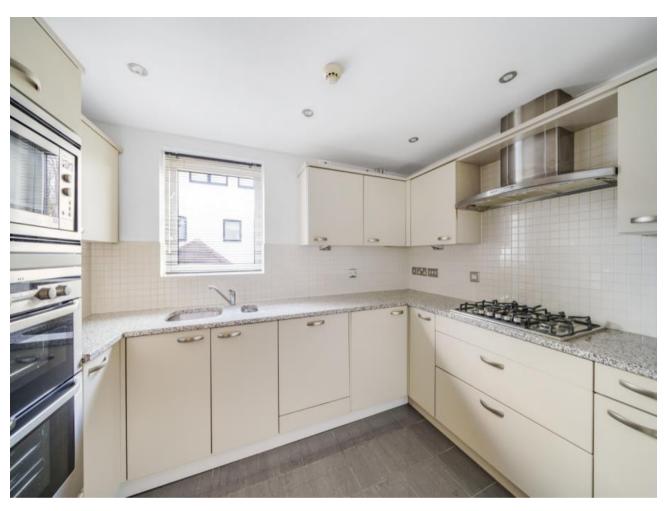

## **Description**

Positioned in a private gated development in the centre of Northwood this three bedroom duplex apartment is set over two floors. The ground floor comprises of entrance hallway, shower room and second bedroom. To the first floor there is a fitted kitchen, reception room and two additional bedrooms, the master bedroom with ensuite shower and a family bathroom. The property is offered unfurnished with one allocated parking space.