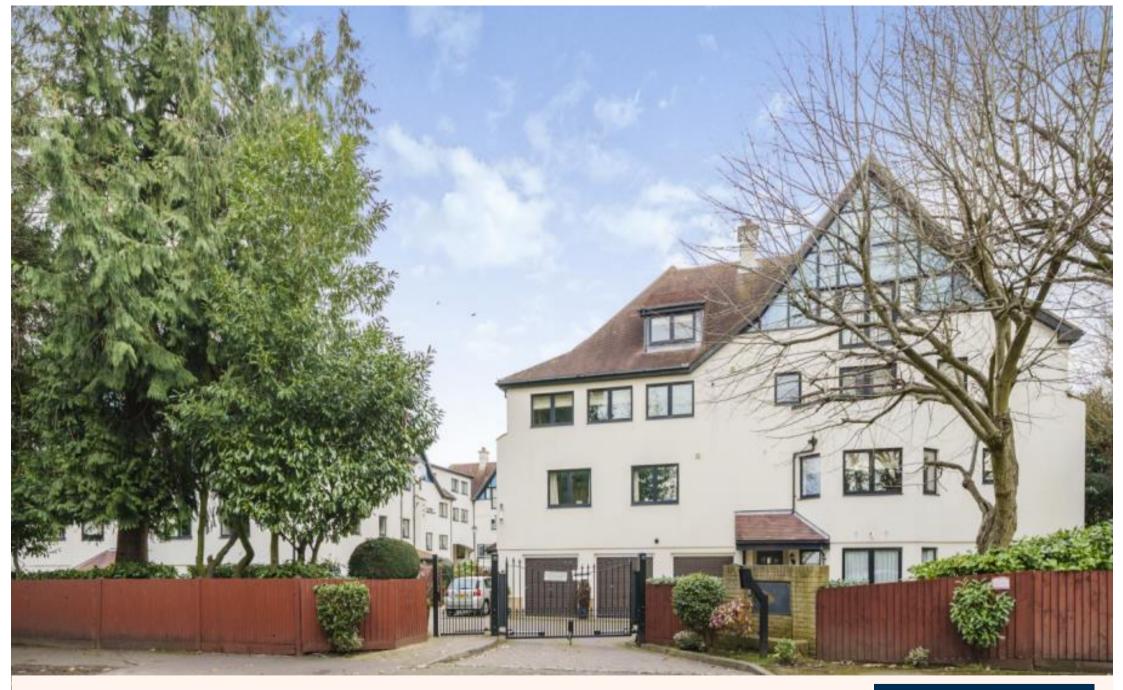

A three bedroom duplex apartment in a private gated development Carew Road, Northwood, HA6 3ND

Asking Price: £2,650 pcm

## A three bedroom duplex apartment in a private gated development

Carew Road, Northwood, HA6 3ND

• PRIVATE GATED DEVELOPMENT • ENTRANCE HALLWAY • KITCHEN • RECEPTION ROOM • THREE BEDROOMS • MASTER BEDROOM WITH ENSUITE SHOWER • GROUND FLOOR SHOWER ROOM • FAMILY BATHROOM • ALLOCATED PARKING SPACE • GAS CENTRAL HEATING • UNFURNISHED

## **Description**

Positioned in a private gated development in the centre of Northwood this three bedroom duplex apartment is set over two floors. The ground floor comprises of entrance hallway, shower room and second bedroom. To the first floor there is a fitted kitchen, reception room and two additional bedrooms, the master bedroom with ensuite shower and a family bathroom. The property is offered unfurnished with one allocated parking space.