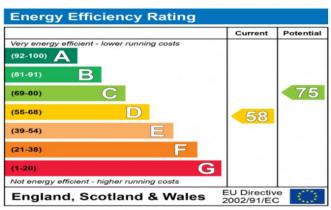

### Additional Information

District Council: London Borough of Hillingdon

• Council Tax Band: E

• Deposit Amount: £2,428.00

• Reservation Payment: One weeks rent

• Energy Efficiency Rating: Band D

• Available Date: 08/10/2022

The energy efficiency rating is a measure of the overall efficiency of a home. The higher the rating the more energy efficient the home is and the lower the fuel bills will be.