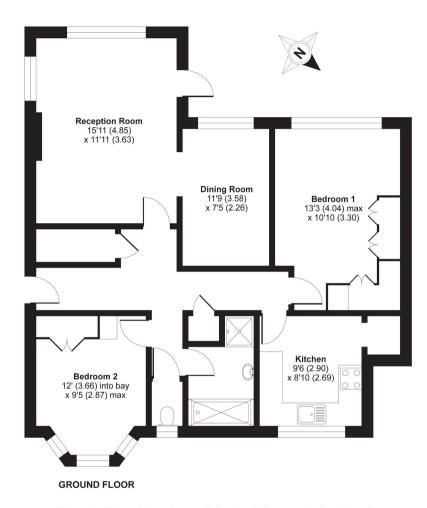

## The Glen, North Approach, Northwood, HA6 2UR

APPROX. GROSS INTERNAL FLOOR AREA 897 SQ FT 83.3 SQ METRES

Whilst every attempt has been made to ensure the accuracy of the floor plan contained here, measurements of doors, windows and rooms are approximate and no responsibility is taken for any error, omission or misstatement. These plans are for representation purposes only as defined by RIGS Code of Measuring Practice and should be used as such by any prospective purchaser. Specifically no guarantee is given on the total square footage of the property if quoted on this plan. Any figure given is for initial guidance only and should not be relied on as a basis of valuation.