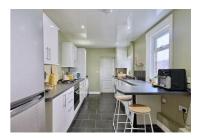

This unfurnished home retains charming Victorian features, including high ceilings throughout two double bedrooms, the generous primary bedroom features decorative ceiling rose. The property offers a well sized fitted kitchen, a large bathroom featuring a standalone bath and separate shower, and a private rear yard.