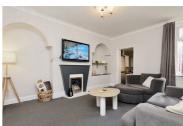

This unfurnished home retains charming Victorian features, including high ceilings throughout two double bedrooms, the generous primary bedroom features decorative ceiling rose. The property offers a well sized fitted kitchen, a large bathroom featuring a standalone bath and separate shower, and a private rear yard.