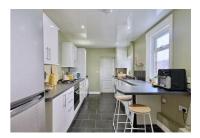

This unfurnished home retains charming Victorian features, including high ceilings throughout two double bedrooms, the generous primary bedroom features decorative ceiling rose. The property offers a well sized fitted kitchen, a large bathroom featuring a standalone bath and separate shower, and a private rear yard.