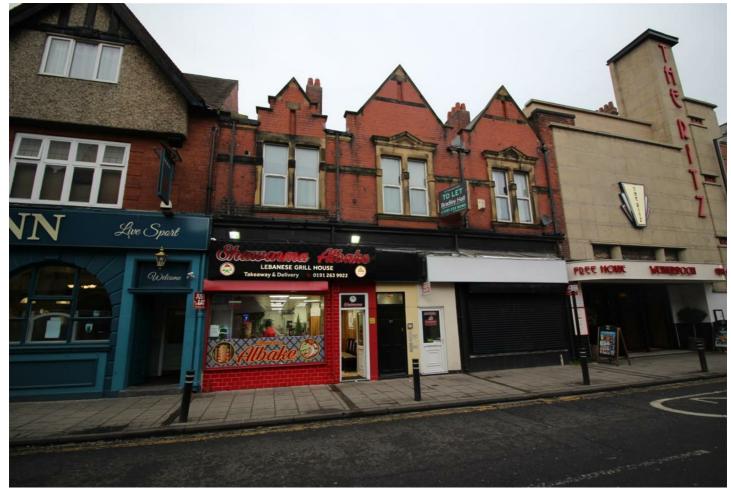

## 95 High Street West, Tyne And Wear, NE28 8JD £1,000 PCM

\*\*\* AVAILABLE NOW- GROUND FLOOR RETAIL UNIT - FLOOR AREA APPROX 725 SQ.FT - FLEXIBLE LEASE - GREAT LOCATION \*\*\*

The property comprises of a ground floor brick built unit, complete with a traditional shop frontage and private yard to the rear. The property benefits from an A3 use class license and is currently set out as a hot food takeaway

The accommodation comprises: Ground Floor 59.44m<sup>2</sup> (639.80ft<sup>2</sup>) TERMS The property is available by way of a new FRI lease for a term of years to be agreed .

- A3 USAGE
- GROUND FLOOR
- APPROX 725 SQ.FT
- STRONG FOOTFALL
- FLEXIBLE LEASE
- HOT FOOD TAKEAWAY