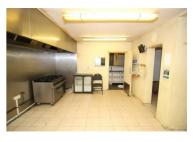

## 95 High Street West, Tyne And Wear, NE28 8JD £1,000 PCM

\*\*\* AVAILABLE NOW- GROUND FLOOR RETAIL UNIT - FLOOR AREA APPROX 725 SQ.FT - FLEXIBLE LEASE - GREAT LOCATION \*\*\*

The property comprises of a ground floor brick built unit, complete with a traditional shop frontage and private yard to the rear. The property benefits from an A3 use class license and is currently set out as a hot food takeaway