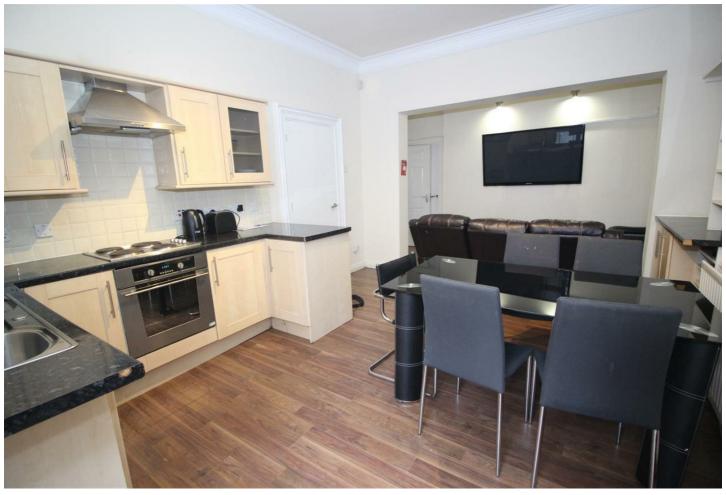

The property briefly comprises of a large double bedroom, master bathroom with walk in shower, second double bedroom, lounge with French doors to yard, fitted kitchen, and another double bedroom to rear.

- AVAILABLE JULY 2025
- THREE DOUBLE BEDROOMS
- CLOSE PROXIMITY TO ALL LOCAL MODERN TILED BATHROOM AMENITIES
- PLASMA TELEVISONS IN EACH ROOM
  SPACIOUS BACK YARD AND PARKING
- EPC D