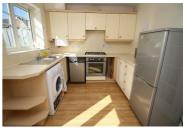

The property comprises a lounge with French doors leading to a garden at the rear, fitted kitchen with white goods, two double bedrooms and two bathrooms. The property has a garage to the rear and also benefits from off street parking.