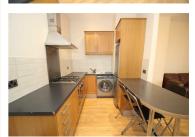

This property comprises an open plan lounge/kitchen with breakfast bar, a double bedroom, a single bedroom/study and bathroom. There is also unallocated off street parking to the rear. The property is ideal for professional couple or mature student.