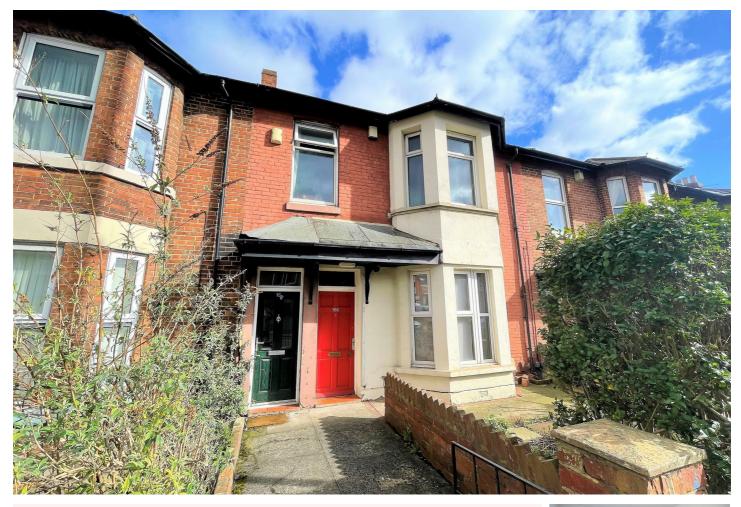

## 168 Chillingham Road, Newcastle Upon Tyne, NE6 5BU £1,095 PCM

\*\*\* AVAILABLE END OF AUGUST 2024 - FURNISHED - GREAT LOCATION - TWO BEDROOMS\*\*\*

We are pleased to offer this first floor Tyneside flat for rent, located on the popular Chillingham Road, Heaton. Surrounded by local amenities and great transport links, including access to the coast road and Chillingham road metro station.

This property is ideal for a couple or friends seeking a comfortable and modern home.

Briefly Comprising: Entrance Hall with stairs to the First Floor Landing. A spacious Lounge, two good sized double bedrooms and room/bedroom ideal for use as an office space, a cosy kitchen with fitted units & oven/hobs, leading to the Bathroom/WC with walk in shower.