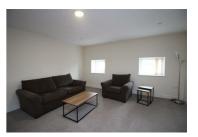

Comprising, entrance lobby, with stairs/lift access. Entering the property includes a double bedroom, additional storage, separate W.C, spacious lounge with fitted kitchen leading to a private balcony!