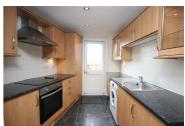

Comprising, entrance lobby, with stairs/lift access. Entering the property includes a double bedroom, additional storage, separate W.C, spacious lounge with fitted kitchen leading to a private balcony!