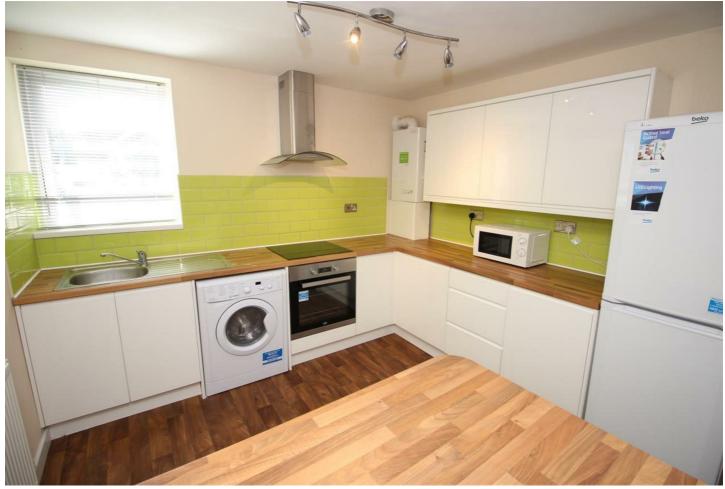

## £900 PCM

\*\*\* TWO DOUBLE BEDROOMS - WALKING DISTANCE TO HMRC & FREEMAN HOSPITAL - AVAILABLE MAY 2024 \*\*\*

A well-presented two-bedroom first floor flat in a refurbished apartment block.

 $Comprising open plan \ lounge/kitchen \ with \ new \ appliances \ and \ breakfast \ bar\ , \ modern \ bathroom \ with \ shower \ over \ bath, \ two \ double \ bedrooms.$ 

Available furnished, benefits from GCH, intercom system, double Glazing and parking.

A short walk from all local amenities arrange you viewing today!

- AVAILABLE APRIL 2024
- FURNISHED
- TWO BED APARTMENT
- FITTED BATHROOM
- EPC: C

- EXCELLENT LOCATION
- PARKING
- WELL PRESENTED
- FITTED KITCHEN
- COUNCILTAX BAND: A