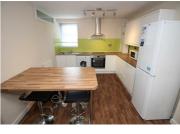

Comprising open plan lounge/kitchen with new appliances and breakfast bar , modern bathroom with shower over bath, two double bedrooms. Available furnished, benefits from GCH, intercom system, double Glazing and parking.

رليل

A short walk from all local amenities arrange you viewing today!

- AVAILABLE APRIL 2024
- FURNISHED
- TWO BED APARTMENT
- FITTED BATHROOM
- EPC: C

- EXCELLENT LOCATION
- PARKING
- WELL PRESENTED
- FITTED KITCHEN
- COUNCILTAX BAND: A