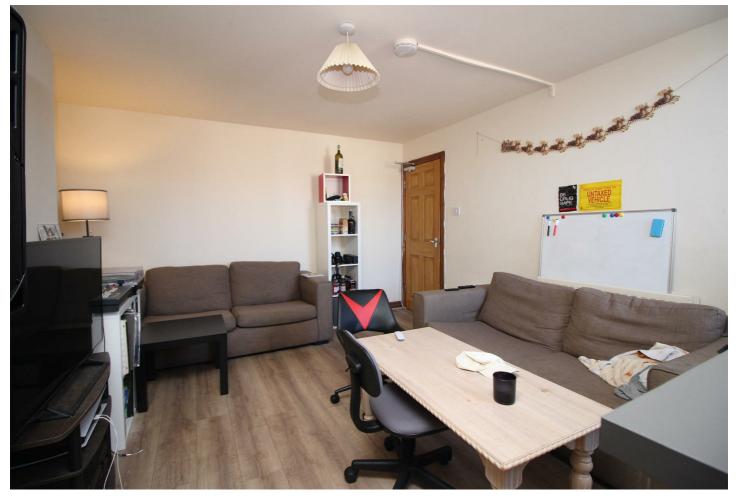

Comprising of a lounge/diner, kitchen with modern integrated appliances, five double bedrooms, bathroom with shower over bath and a separate shower room with W/C.

This property benefits from double glazing and is available on a furnished basis!