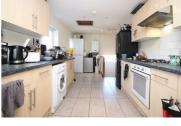

Comprising of a lounge/diner, kitchen with modern integrated appliances, five double bedrooms, bathroom with shower over bath and a separate shower room with W/C.

This property benefits from double glazing and is available on a furnished basis!