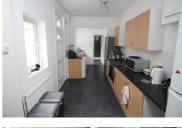

This property comprises a lounge, fitted kitchen, six double bedrooms, bathroom with shower over bath and shower room. There is a yard to the rear, PVC double glazed windows and gas central heating.

This property is a must view, get in touch with Bowson to arrange your viewing today!

- Spacious terraced house
- £110pppw
- Fitted kitchen
- Separate W/C
- EPC: E

- Available July 2024
- Sheltered outdoor area
- Two modern bathrooms
- Six bedrooms