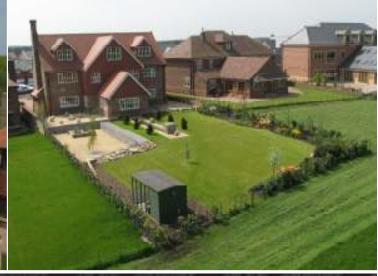

## St. GEORGE HOUSE 9 Gledstone | Wynyard | TS22 5GF

St George House is the perfect home for the discerning buyer. Located in the exclusive Wynyard development this Architect designed, seven bedroom individual home built by the present owner, offers an impeccable high standard of specification rarely found. Access is via electric gates with a video intercom connection to the house and also a CCTV monitoring security system. The property boasts many features throughout the home such as sound entertainment system with individual controls to each location, TV and Satellite distribution and data point provision. Under floor heating is provided throughout the ground floor. The specification throughout is impressive with extensive use of fine materials from around the world such as marble, travertine, and solid oak flooring doors and staircases. The downstairs commences with a fine reception hallway which leads to the spacious formal drawing room with a bespoke inglenook fireplace. The property also offers a formal dining room, and a study. A contemporary open plan kitchen with travertine tiled flooring features high gloss units and American walnut work tops along with a complete range of built in Neff appliances. French doors provide access from the orangery to a large Indian Sandstone terrace with views over impressive landscaped gardens. The downstairs accommodation is completed by a downstairs cloakroom/w.c, a large utility room and a temperature controlled wine cellar. First floor accommodation consists of four bedrooms, three of which are serviced by en suite facilities, along with an outstanding family bathroom which features a free standing roll top bath and tumbled marble tiled flooring, with inset lighting surrounding the bath. The first floor also boasts a luxury self contained apartment which has access from a separate staircase to the outside. The accommodation consists of a kitchen, bathroom, bedroom and living/dining space. An inner hallway staircase leads to bedroom six and the impressive master suite which needs to be seen to be fully appreciated. The facilities are reminiscent of a luxury spa with features such as a large sunken Jacuzzi bath with woodland views, Nordic sauna, and a Jacuzzi steam/shower cubicle. St George House has the space and versatility in its room layout to meet the requirements of any discerning family in a convenient, exclusive location.

## **AGENTS NOTES:**

- Fully double glazed throughout.
- Gas fired condensing boiler with Mega Flow Tank for provision of hot water.
- Sound system with inset ceiling speakers installed throughout the property with multiple input sources and independent controls in each room.
- 5.1 cinema surround sound system installed to family area.
- o CCTV security system.
- o Data points installed throughout.
- o Rear garden landscaped to high specification
- Triple garage with electrically operated doors.
- o **EER C76**
- Council tax band H