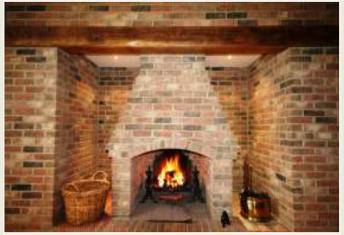

## St. GEORGE HOUSE 9 Gledstone | Wynyard | TS22 5GF

St George House is the perfect home for the discerning buyer. Located in the exclusive Wynyard development this Architect designed, seven bedroom individual home built by the present owner, offers an impeccable high standard of specification rarely found. Access is via electric gates with a video intercom connection to the house and also a CCTV monitoring security system. The property boasts many features throughout the home such as sound entertainment system with individual controls to each location, TV and Satellite distribution and data point provision. Under floor heating is provided throughout the ground floor. The specification throughout is impressive with extensive use of fine materials from around the world such as marble, travertine, and solid oak flooring doors and staircases. The downstairs commences with a fine reception hallway which leads to the spacious formal drawing room with a bespoke inglenook fireplace. The property also offers a formal dining room, and a study. A contemporary open plan kitchen with travertine tiled flooring features high gloss units and American walnut work tops along with a complete range of built in Neff appliances. French doors provide access from the orangery to a large Indian Sandstone terrace with views over impressive landscaped gardens. The downstairs accommodation is completed by a downstairs cloakroom/w.c, a large utility room and a temperature controlled wine cellar. First floor accommodation consists of four bedrooms, three of which are serviced by en suite facilities, along with an outstanding family bathroom which features a free standing roll top bath and tumbled marble tiled flooring, with inset lighting surrounding the bath. The first floor also boasts a luxury self contained apartment which has access from a separate staircase to the outside. The accommodation consists of a kitchen, bathroom, bedroom and living/dining space. An inner hallway staircase leads to bedroom six and the impressive master suite which needs to be seen to be fully appreciated. The facilities are reminiscent of a luxury spa with features such as a large sunken Jacuzzi bath with woodland views, Nordic sauna, and a Jacuzzi steam/shower cubicle. St George House has the space and versatility in its room layout to meet the requirements of any discerning family in a convenient, exclusive location.