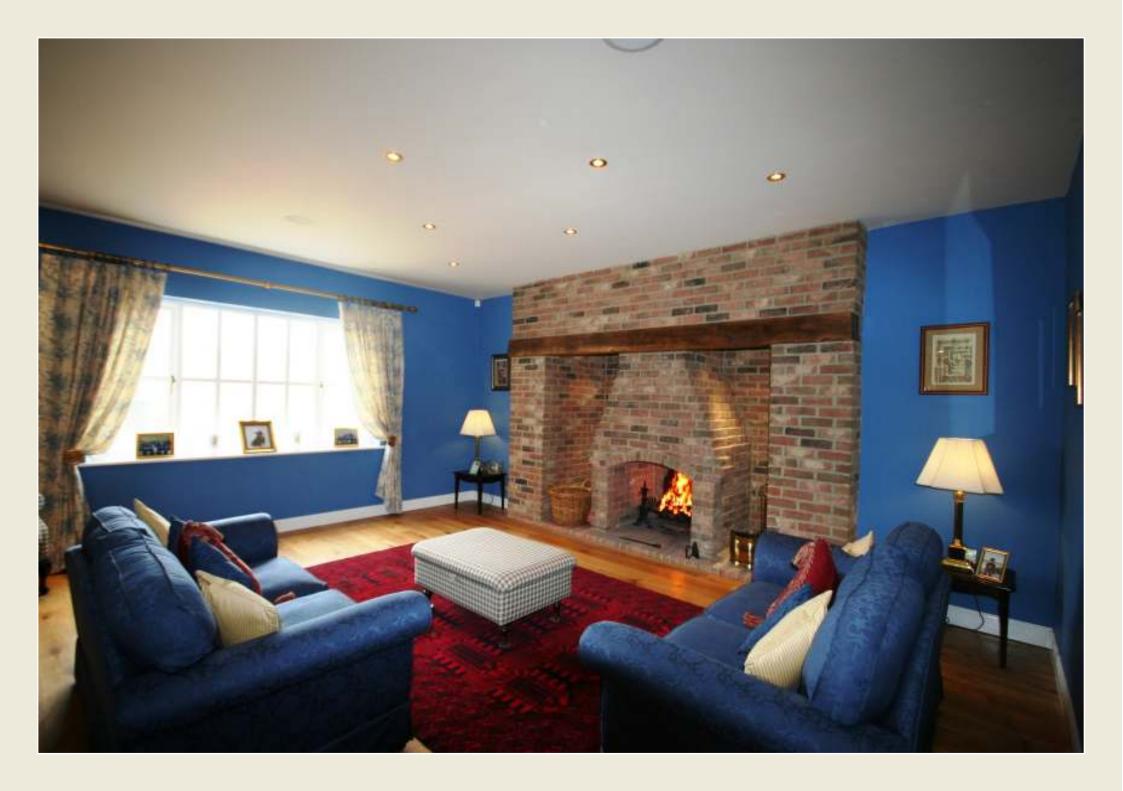

## St. GEORGE HOUSE 9 Gledstone | Wynyard | TS22 5GF

St George House is the perfect home for the discerning buyer. Located in the exclusive Wynyard development this Architect designed, seven bedroom individual home built by the present owner, offers an impeccable high standard of specification rarely found. Access is via electric gates with a video intercom connection to the house and also a CCTV monitoring security system. The property boasts many features throughout the home such as sound entertainment system with individual controls to each location, TV and Satellite distribution and data point provision. Under floor heating is provided throughout the ground floor. The specification throughout is impressive with extensive use of fine materials from around the world such as marble, travertine, and solid oak flooring doors and staircases. The downstairs commences with a fine reception hallway which leads to the spacious formal drawing room with a bespoke inglenook fireplace. The property also offers a formal dining room, and a study. A contemporary open plan kitchen with travertine tiled flooring features high gloss units and American walnut work tops along with a complete range of built in Neff appliances. French doors provide access from the orangery to a large Indian Sandstone terrace with views over impressive landscaped gardens. The downstairs accommodation is completed by a downstairs cloakroom/w.c, a large utility room and a temperature controlled wine cellar. First floor accommodation consists of four bedrooms, three of which are serviced by en suite facilities, along with an outstanding family bathroom which features a free standing roll top bath and tumbled marble tiled flooring, with inset lighting surrounding the bath. The first floor also boasts a luxury self contained apartment which has access from a separate staircase to the outside. The accommodation consists of a kitchen, bathroom, bedroom and living/dining space. An inner hallway staircase leads to bedroom six and the impressive master suite which needs to be seen to be fully appreciated. The facilities are reminiscent of a luxury spa with features such as a large sunken Jacuzzi bath with woodland views, Nordic sauna, and a Jacuzzi steam/shower cubicle. St George House has the space and versatility in its room layout to meet the requirements of any discerning family in a convenient, exclusive location.