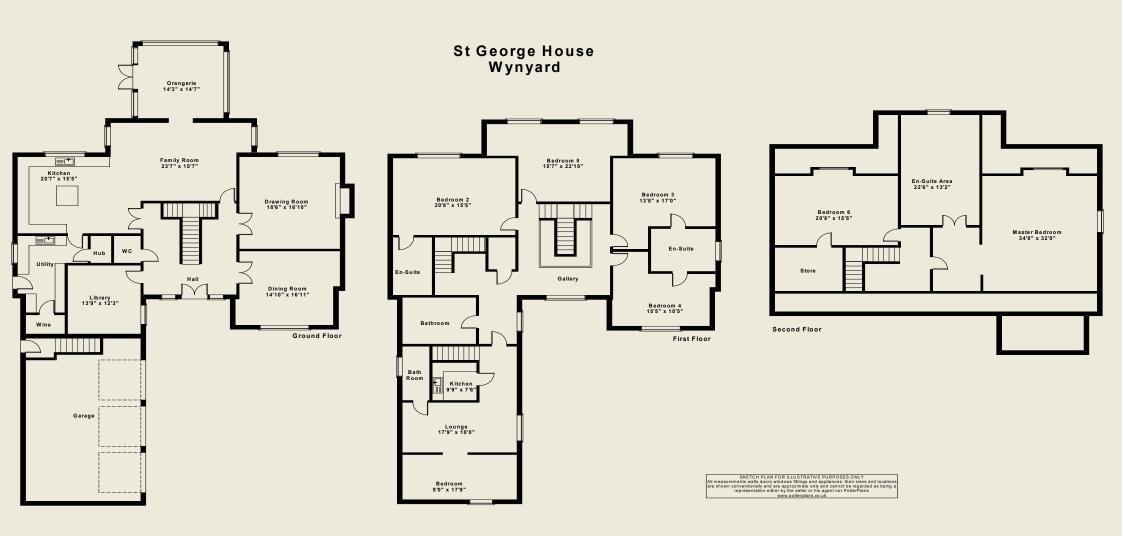

## St. GEORGE HOUSE 9 Gledstone | Wynyard | TS22 5GF

St George House is the perfect home for the discerning buyer. Located in the exclusive Wynyard development this Architect designed, seven bedroom individual home built by the present owner, offers an impeccable high standard of specification rarely found. Access is via electric gates with a video intercom connection to the house and also a CCTV monitoring security system. The property boasts many features throughout the home such as sound entertainment system with individual controls to each location, TV and Satellite distribution and data point provision. Under floor heating is provided throughout the ground floor. The specification throughout is impressive with extensive use of fine materials from around the world such as marble, travertine, and solid oak flooring doors and staircases. The downstairs commences with a fine reception hallway which leads to the spacious formal drawing room with a bespoke inglenook fireplace. The property also offers a formal dining room, and a study. A contemporary open plan kitchen with travertine tiled flooring features high gloss units and American walnut work tops along with a complete range of built in Neff appliances. French doors provide access from the orangery to a large Indian Sandstone terrace with views over impressive landscaped gardens. The downstairs accommodation is completed by a downstairs cloakroom/w.c, a large utility room and a temperature controlled wine cellar. First floor accommodation consists of four bedrooms, three of which are serviced by en suite facilities, along with an outstanding family bathroom which features a free standing roll top bath and tumbled marble tiled flooring, with inset lighting surrounding the bath. The first floor also boasts a luxury self contained apartment which has access from a separate staircase to the outside. The accommodation consists of a kitchen, bathroom, bedroom and living/dining space. An inner hallway staircase leads to bedroom six and the impressive master suite which needs to be seen to be fully appreciated. The facilities are reminiscent of a luxury spa with features such as a large sunken Jacuzzi bath with woodland views, Nordic sauna, and a Jacuzzi steam/shower cubicle. St George House has the space and versatility in its room layout to meet the requirements of any discerning family in a convenient, exclusive location.