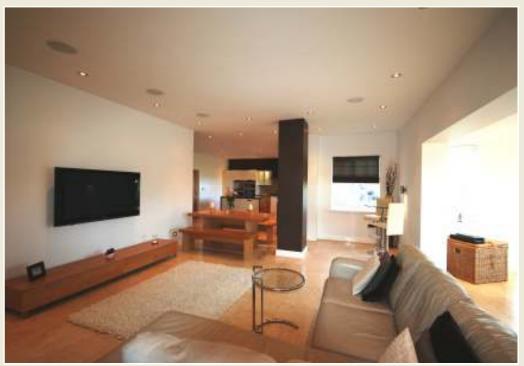

## St. GEORGE HOUSE 9 Gledstone | Wynyard | TS22 5GF

St George House is the perfect home for the discerning buyer. Located in the exclusive Wynyard development this Architect designed, seven bedroom individual home built by the present owner, offers an impeccable high standard of specification rarely found. Access is via electric gates with a video intercom connection to the house and also a CCTV monitoring security system. The property boasts many features throughout the home such as sound entertainment system with individual controls to each location, TV and Satellite distribution and data point provision. Under floor heating is provided throughout the ground floor. The specification throughout is impressive with extensive use of fine materials from around the world such as marble, travertine, and solid oak flooring doors and staircases. The downstairs commences with a fine reception hallway which leads to the spacious formal drawing room with a bespoke inglenook fireplace. The property also offers a formal dining room, and a study. A contemporary open plan kitchen with travertine tiled flooring features high gloss units and American walnut work tops along with a complete range of built in Neff appliances. French doors provide access from the orangery to a large Indian Sandstone terrace with views over impressive landscaped gardens. The downstairs accommodation is completed by a downstairs cloakroom/w.c, a large utility room and a temperature controlled wine cellar. First floor accommodation consists of four bedrooms, three of which are serviced by en suite facilities, along with an outstanding family bathroom which features a free standing roll top bath and tumbled marble tiled flooring, with inset lighting surrounding the bath. The first floor also boasts a luxury self contained apartment which has access from a separate staircase to the outside. The accommodation consists of a kitchen, bathroom, bedroom and living/dining space. An inner hallway staircase leads to bedroom six and the impressive master suite which needs to be seen to be fully appreciated. The facilities are reminiscent of a luxury spa with features such as a large sunken Jacuzzi bath with woodland views, Nordic sauna, and a Jacuzzi steam/shower cubicle. St George House has the space and versatility in its room layout to meet the requirements of any discerning family in a convenient, exclusive location.