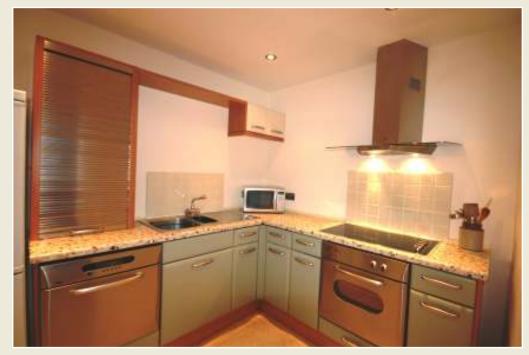

## St. GEORGE HOUSE 9 Gledstone | Wynyard | TS22 5GF

St George House is the perfect home for the discerning buyer. Located in the exclusive Wynyard development this Architect designed, seven bedroom individual home built by the present owner, offers an impeccable high standard of specification rarely found. Access is via electric gates with a video intercom connection to the house and also a CCTV monitoring security system. The property boasts many features throughout the home such as sound entertainment system with individual controls to each location, TV and Satellite distribution and data point provision. Under floor heating is provided throughout the ground floor. The specification throughout is impressive with extensive use of fine materials from around the world such as marble, travertine, and solid oak flooring doors and staircases. The downstairs commences with a fine reception hallway which leads to the spacious formal drawing room with a bespoke inglenook fireplace. The property also offers a formal dining room, and a study. A contemporary open plan kitchen with travertine tiled flooring features high gloss units and American walnut work tops along with a complete range of built in Neff appliances. French doors provide access from the orangery to a large Indian Sandstone terrace with views over impressive landscaped gardens. The downstairs accommodation is completed by a downstairs cloakroom/w.c, a large utility room and a temperature controlled wine cellar. First floor accommodation consists of four bedrooms, three of which are serviced by en suite facilities, along with an outstanding family bathroom which features a free standing roll top bath and tumbled marble tiled flooring, with inset lighting surrounding the bath. The first floor also boasts a luxury self contained apartment which has access from a separate staircase to the outside. The accommodation consists of a kitchen, bathroom, bedroom and living/dining space. An inner hallway staircase leads to bedroom six and the impressive master suite which needs to be seen to be fully appreciated. The facilities are reminiscent of a luxury spa with features such as a large sunken Jacuzzi bath with woodland views, Nordic sauna, and a Jacuzzi steam/shower cubicle. St George House has the space and versatility in its room layout to meet the requirements of any discerning family in a convenient, exclusive location.