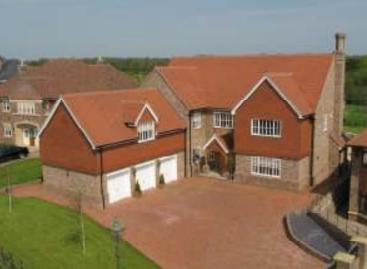

## St. GEORGE HOUSE 9 Gledstone | Wynyard | TS22 5GF

St George House is the perfect home for the discerning buyer. Located in the exclusive Wynyard development this Architect designed, seven bedroom individual home built by the present owner, offers an impeccable high standard of specification rarely found. Access is via electric gates with a video intercom connection to the house and also a CCTV monitoring security system. The property boasts many features throughout the home such as sound entertainment system with individual controls to each location, TV and Satellite distribution and data point provision. Under floor heating is provided throughout the ground floor. The specification throughout is impressive with extensive use of fine materials from around the world such as marble, travertine, and solid oak flooring doors and staircases. The downstairs commences with a fine reception hallway which leads to the spacious formal drawing room with a bespoke inglenook fireplace. The property also offers a formal dining room, and a study. A contemporary open plan kitchen with travertine tiled flooring features high gloss units and American walnut work tops along with a complete range of built in Neff appliances. French doors provide access from the orangery to a large Indian Sandstone terrace with views over impressive landscaped gardens. The downstairs accommodation is completed by a downstairs cloakroom/w.c, a large utility room and a temperature controlled wine cellar. First floor accommodation consists of four bedrooms, three of which are serviced by en suite facilities, along with an outstanding family bathroom which features a free standing roll top bath and tumbled marble tiled flooring, with inset lighting surrounding the bath. The first floor also boasts a luxury self contained apartment which has access from a separate staircase to the outside. The accommodation consists of a kitchen, bathroom, bedroom and living/dining space. An inner hallway staircase leads to bedroom six and the impressive master suite which needs to be seen to be fully appreciated. The facilities are reminiscent of a luxury spa with features such as a large sunken Jacuzzi bath with woodland views, Nordic sauna, and a Jacuzzi steam/shower cubicle. St George House has the space and versatility in its room layout to meet the requirements of any discerning family in a convenient, exclusive location.