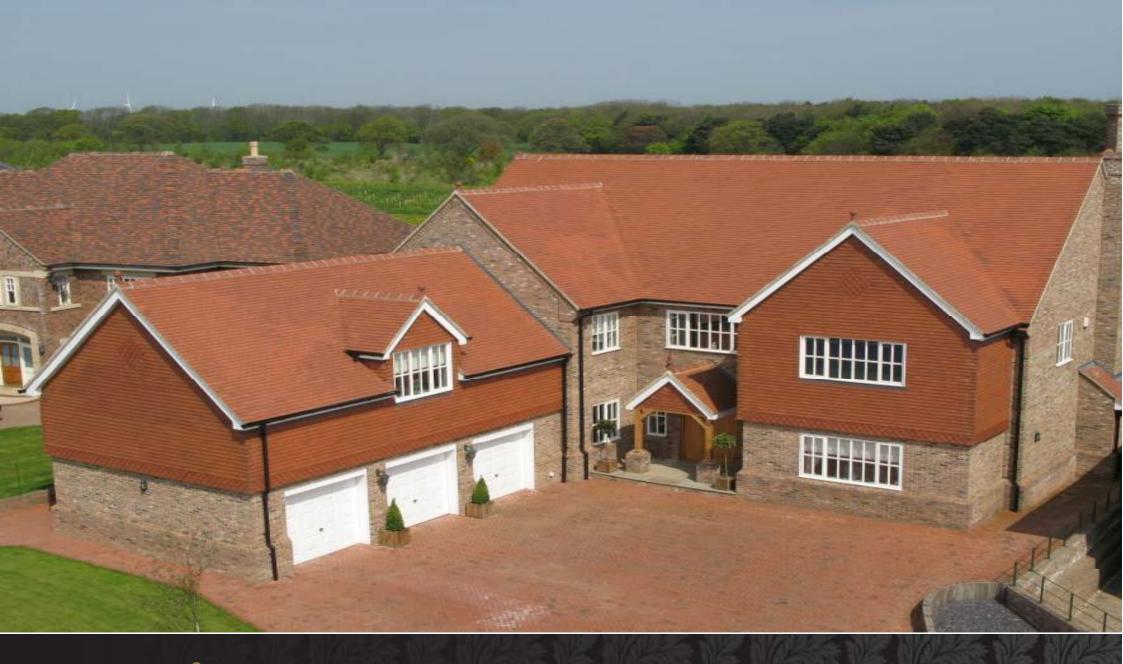

## St. GEORGE HOUSE 9 Gledstone | Wynyard | TS22 5GF

St George House is the perfect home for the discerning buyer. Located in the exclusive Wynyard development this Architect designed, seven bedroom individual home built by the present owner, offers an impeccable high standard of specification rarely found. Access is via electric gates with a video intercom connection to the house and also a CCTV monitoring security system. The property boasts many features throughout the home such as sound entertainment system with individual controls to each location, TV and Satellite distribution and data point provision. Under floor heating is provided throughout the ground floor. The specification throughout is impressive with extensive use of fine materials from around the world such as marble, travertine, and solid oak flooring doors and staircases. The downstairs commences with a fine reception hallway which leads to the spacious formal drawing room with a bespoke inglenook fireplace. The property also offers a formal dining room, and a study. A contemporary open plan kitchen with travertine tiled flooring features high gloss units and American walnut work tops along with a complete range of built in Neff appliances. French doors provide access from the orangery to a large Indian Sandstone terrace with views over impressive landscaped gardens. The downstairs accommodation is completed by a downstairs cloakroom/w.c, a large utility room and a temperature controlled wine cellar. First floor accommodation consists of four bedrooms, three of which are serviced by en suite facilities, along with an outstanding family bathroom which features a free standing roll top bath and tumbled marble tiled flooring, with inset lighting surrounding the bath. The first floor also boasts a luxury self contained apartment which has access from a separate staircase to the outside. The accommodation consists of a kitchen, bathroom, bedroom and living/dining space. An inner hallway staircase leads to bedroom six and the impressive master suite which needs to be seen to be fully appreciated. The facilities are reminiscent of a luxury spa with features such as a large sunken Jacuzzi bath with woodland views, Nordic sauna, and a Jacuzzi steam/shower cubicle. St George House has the space and versatility in its room layout to meet the requirements of any discerning family in a convenient, exclusive location.