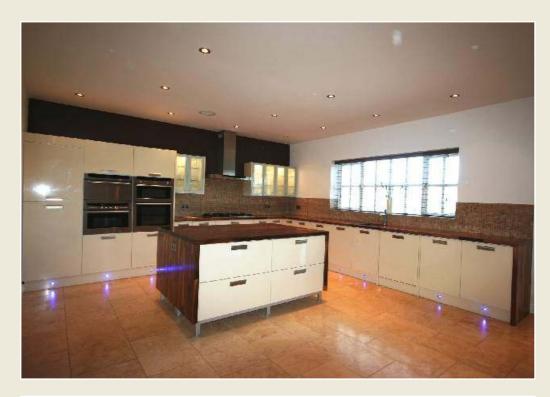

## St. GEORGE HOUSE 9 Gledstone | Wynyard | TS22 5GF

St George House is the perfect home for the discerning buyer. Located in the exclusive Wynyard development this Architect designed, seven bedroom individual home built by the present owner, offers an impeccable high standard of specification rarely found. Access is via electric gates with a video intercom connection to the house and also a CCTV monitoring security system. The property boasts many features throughout the home such as sound entertainment system with individual controls to each location, TV and Satellite distribution and data point provision. Under floor heating is provided throughout the ground floor. The specification throughout is impressive with extensive use of fine materials from around the world such as marble, travertine, and solid oak flooring doors and staircases. The downstairs commences with a fine reception hallway which leads to the spacious formal drawing room with a bespoke inglenook fireplace. The property also offers a formal dining room, and a study. A contemporary open plan kitchen with travertine tiled flooring features high gloss units and American walnut work tops along with a complete range of built in Neff appliances. French doors provide access from the orangery to a large Indian Sandstone terrace with views over impressive landscaped gardens. The downstairs accommodation is completed by a downstairs cloakroom/w.c, a large utility room and a temperature controlled wine cellar. First floor accommodation consists of four bedrooms, three of which are serviced by en suite facilities, along with an outstanding family bathroom which features a free standing roll top bath and tumbled marble tiled flooring, with inset lighting surrounding the bath. The first floor also boasts a luxury self contained apartment which has access from a separate staircase to the outside. The accommodation consists of a kitchen, bathroom, bedroom and living/dining space. An inner hallway staircase leads to bedroom six and the impressive master suite which needs to be seen to be fully appreciated. The facilities are reminiscent of a luxury spa with features such as a large sunken Jacuzzi bath with woodland views, Nordic sauna, and a Jacuzzi steam/shower cubicle. St George House has the space and versatility in its room layout to meet the requirements of any discerning family in a convenient, exclusive location.