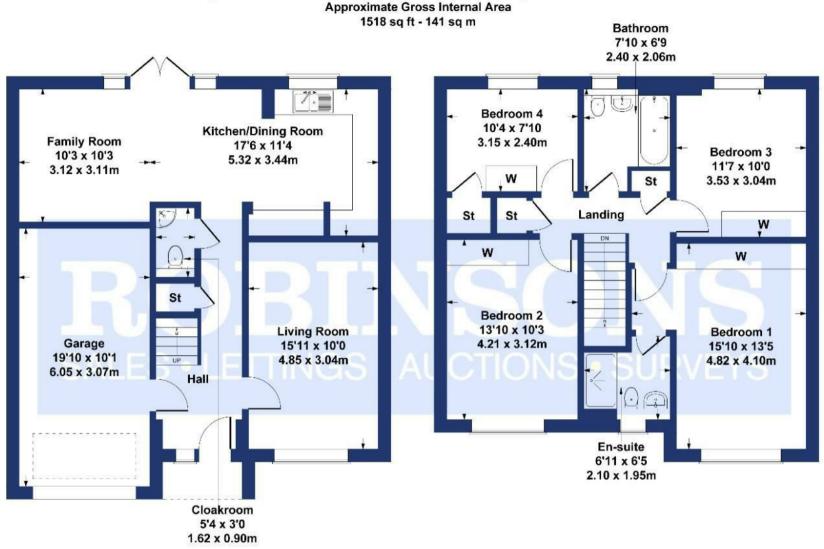

### Stoney Wood Drive Wynyard, Billingham, TS22 5TS

**GROUND FLOOR** 

#### FIRST FLOOR

#### SKETCH PLAN FOR ILLUSTRATIVE PURPOSES ONLY

All measurements walls, doors, windows, fittings and appliances, their sizes and locations, are approximate only. They cannot be regarded as being a representation by the seller, nor their agent.