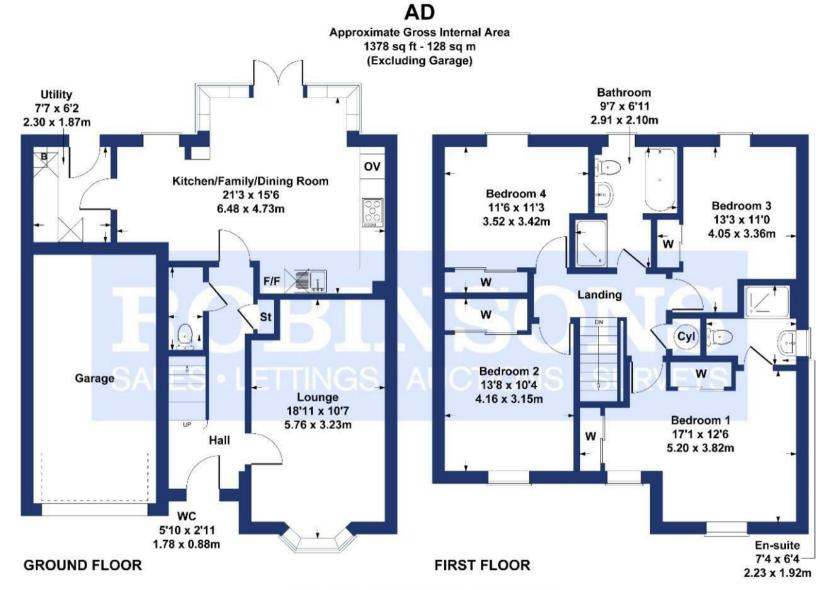

#### SKETCH PLAN FOR ILLUSTRATIVE PURPOSES ONLY

All measurements walls, doors, windows, fittings and appliances, their sizes and locations, are approximate only. They cannot be regarded as being a representation by the seller, nor their agent.

Produced by Potterplans Ltd. 2025

For clarification we wish to inform prospective purchasers that we have prepared these sales particulars as a general guide. We have not carried out a detailed survey, nor tested the services, appliances and specific fittings. Room sizes should not be relied upon for carpets and furnishings, if there are important matters which are likely to affect your decision to buy, please contact us before viewing the property. Robinsons can recommend financial services, surveying and conveyancing services to sellers and buyers. Robinsons staff may benefit from referral incentives relating to these services.