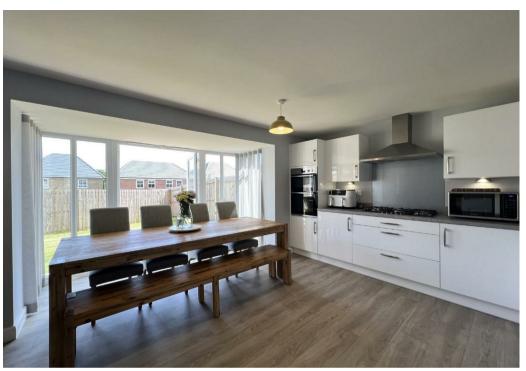

The ground floor features a spacious and well-proportioned lounge, enhanced by a bay window that floods the room with natural light. To the rear of the home is a stylish open-plan dining kitchen, fitted with a sleek range of contemporary units, contrasting work surfaces, and a full suite of integrated appliances. A bay with French doors opens out onto the rear garden, creating a seamless indoor-outdoor flow—ideal for entertaining. A separate utility room adds valuable practicality.