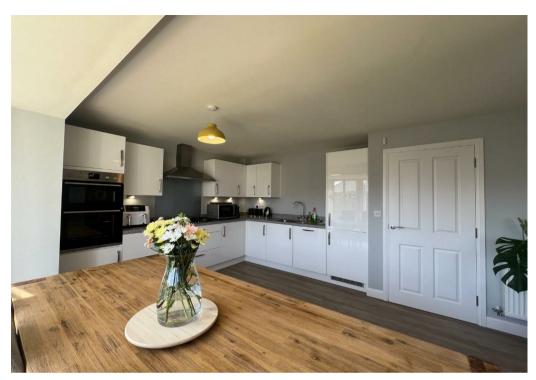

The ground floor features a spacious and well-proportioned lounge, enhanced by a bay window that floods the room with natural light. To the rear of the home is a stylish open-plan dining kitchen, fitted with a sleek range of contemporary units, contrasting work surfaces, and a full suite of integrated appliances. A bay with French doors opens out onto the rear garden, creating a seamless indoor-outdoor flow—ideal for entertaining. A separate utility room adds valuable practicality.