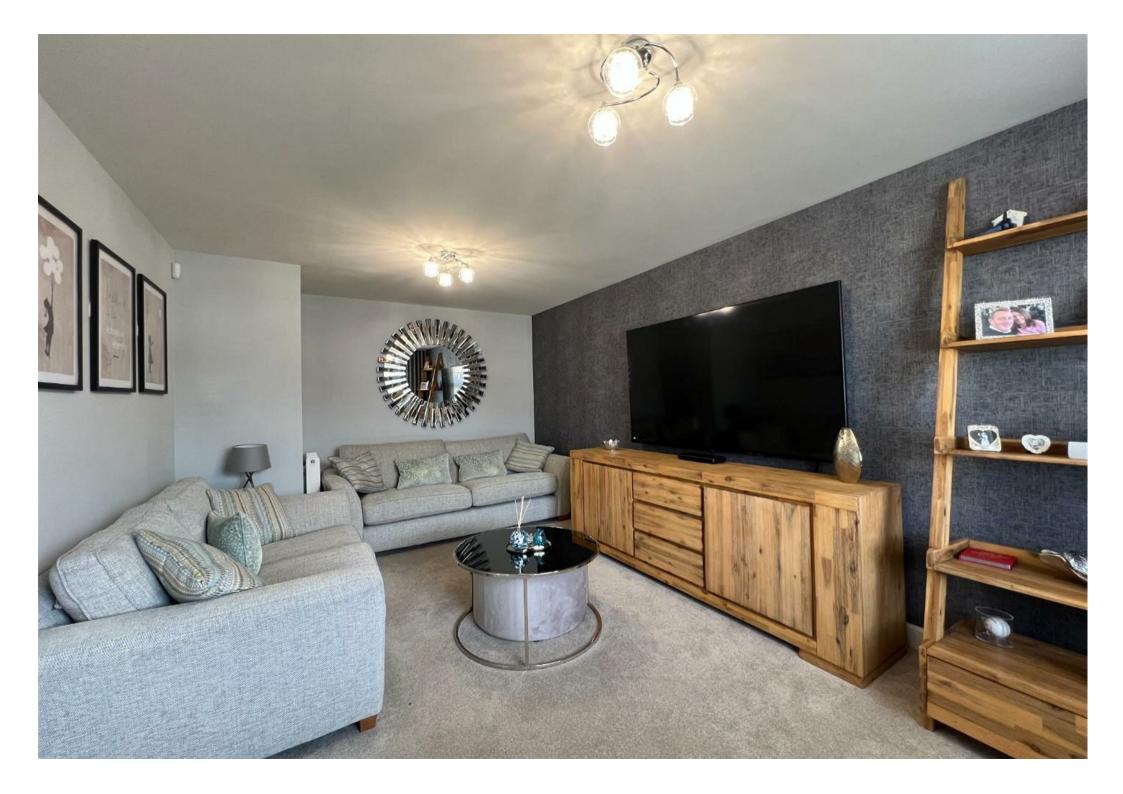

The ground floor features a spacious and well-proportioned lounge, enhanced by a bay window that floods the room with natural light. To the rear of the home is a stylish open-plan dining kitchen, fitted with a sleek range of contemporary units, contrasting work surfaces, and a full suite of integrated appliances. A bay with French doors opens out onto the rear garden, creating a seamless indoor-outdoor flow—ideal for entertaining. A separate utility room adds valuable practicality.