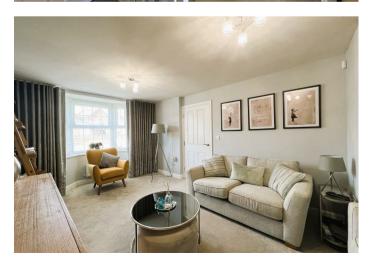

The ground floor features a spacious and well-proportioned lounge, enhanced by a bay window that floods the room with natural light. To the rear of the home is a stylish open-plan dining kitchen, fitted with a sleek range of contemporary units, contrasting work surfaces, and a full suite of integrated appliances. A bay with French doors opens out onto the rear garden, creating a seamless indoor-outdoor flow—ideal for entertaining. A separate utility room adds valuable practicality.