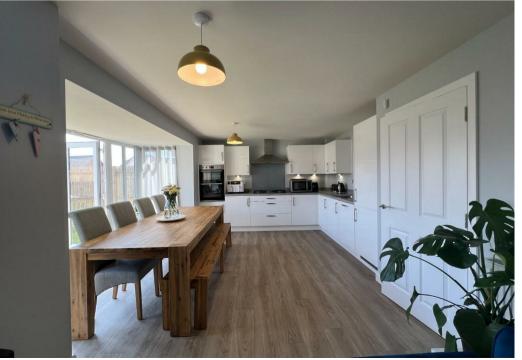

The ground floor features a spacious and well-proportioned lounge, enhanced by a bay window that floods the room with natural light. To the rear of the home is a stylish open-plan dining kitchen, fitted with a sleek range of contemporary units, contrasting work surfaces, and a full suite of integrated appliances. A bay with French doors opens out onto the rear garden, creating a seamless indoor-outdoor flow—ideal for entertaining. A separate utility room adds valuable practicality.