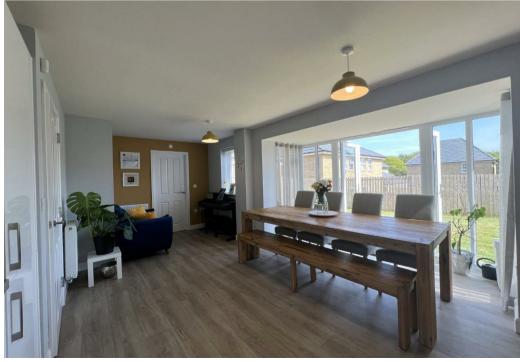

The ground floor features a spacious and well-proportioned lounge, enhanced by a bay window that floods the room with natural light. To the rear of the home is a stylish open-plan dining kitchen, fitted with a sleek range of contemporary units, contrasting work surfaces, and a full suite of integrated appliances. A bay with French doors opens out onto the rear garden, creating a seamless indoor-outdoor flow—ideal for entertaining. A separate utility room adds valuable practicality.