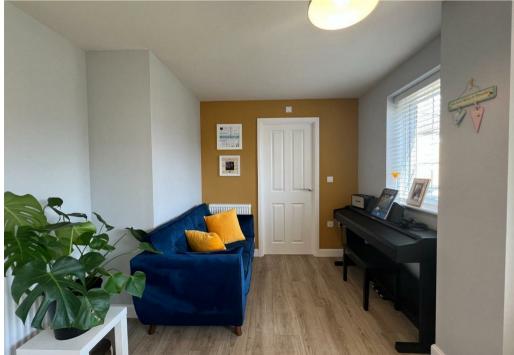

The ground floor features a spacious and well-proportioned lounge, enhanced by a bay window that floods the room with natural light. To the rear of the home is a stylish open-plan dining kitchen, fitted with a sleek range of contemporary units, contrasting work surfaces, and a full suite of integrated appliances. A bay with French doors opens out onto the rear garden, creating a seamless indoor-outdoor flow—ideal for entertaining. A separate utility room adds valuable practicality.