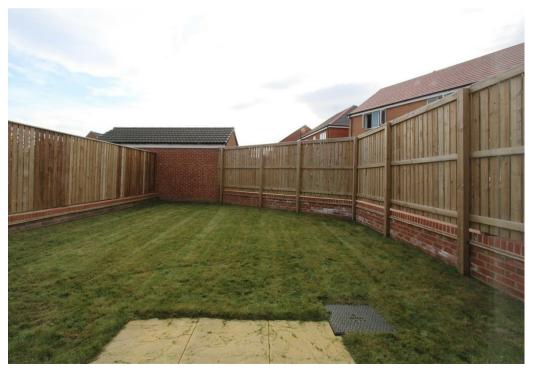

### 33 CHESTER BURN ROAD WYNYARD | TS22 5UF

Pleasantly situated upon the new Charles Church development, we offer this newly built 3 bedroom detached home for sale. Built to the 'Grasmere' design, the key features to the ground floor are:- Open plan kitchen/breakfast room fitted with contemporary light grey units with contrasting work surfaces, integrated double oven, gas hob, fridge/freezer, dishwasher and washing machine. A designated area for dining and French doors giving access to the private and south facing rear garden. Separate front aspect living room and cloaks/WC. To the first floor, the master bedroom runs the full width of the property to the front and is complemented by a en-suite with double cubicle. The two further good sized bedrooms are serviced by the family bathroom. Parking is also well catered for having a double width drive to the front leading to a single integral garage.