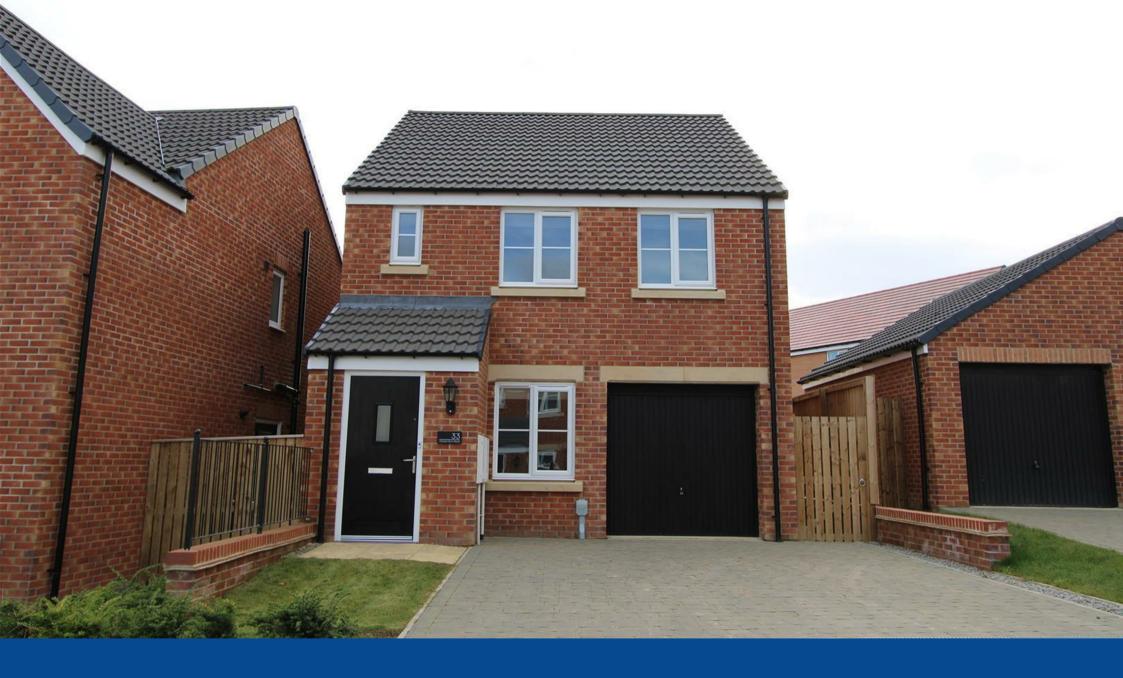

### 33 CHESTER BURN ROAD WYNYARD | TS22 5UF

Pleasantly situated upon the new Charles Church development, we offer this newly built 3 bedroom detached home for sale. Built to the 'Grasmere' design, the key features to the ground floor are:- Open plan kitchen/breakfast room fitted with contemporary light grey units with contrasting work surfaces, integrated double oven, gas hob, fridge/freezer, dishwasher and washing machine. A designated area for dining and French doors giving access to the private and south facing rear garden. Separate front aspect living room and cloaks/WC. To the first floor, the master bedroom runs the full width of the property to the front and is complemented by a en-suite with double cubicle. The two further good sized bedrooms are serviced by the family bathroom. Parking is also well catered for having a double width drive to the front leading to a single integral garage.