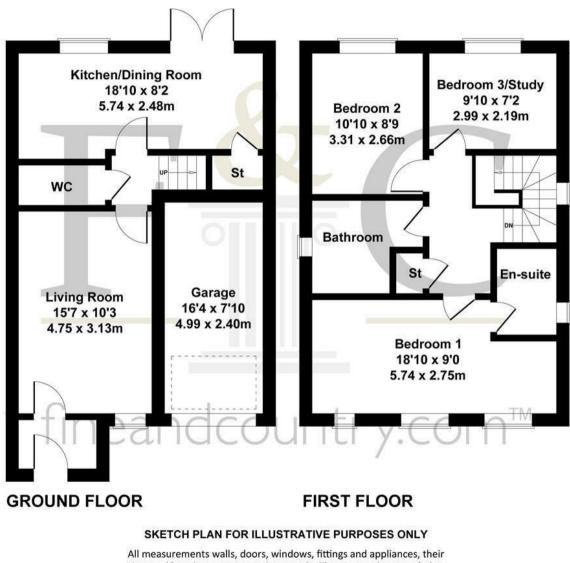

### 33 Chester Burn Road

Approximate Gross Internal Area 1076 sq ft - 100 sq m

sizes and locations, are approximate only. They cannot be regarded as being a representation by the seller, nor their agent.

Produced by Potterplans Ltd. 2022

For clarification we wish to inform prospective purchasers that we have prepared these sales particulars as a general guide. We have not carried out a detailed survey, nor tested the services, appliances and specific fittings. Room sizes should not be relied upon for carpets and furnishings, if there are important matters which are likely to affect your decision to buy, please contact us before viewing the property. Robinsons can recommend financial services, surveying and conveyancing services to sellers and buyers. Robinsons staff may benefit from referral incentives relating to these services.