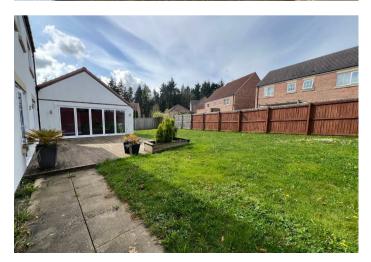

To the first floor there are two double bedrooms with en-sutie facilities whilst the remaining two are serviced by the family bathroom.

To the rear there is an enclosed garden predominantly laid to lawn with full width patio area. The double garage has partially been converted to create a studio/gym space to half.