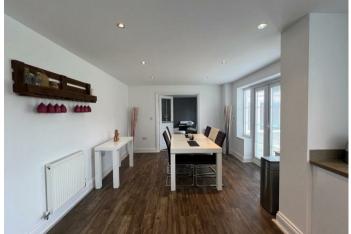

The dining kitchen is a true culinary haven, equipped with a comprehensive range of modern units and a full suite of appliances. The dining area, also with French doors leading to the garden, provides a wonderful setting for family meals and gatherings. Additionally, a separate utility room enhances the practicality of this home, ensuring that everyday tasks are managed with ease.