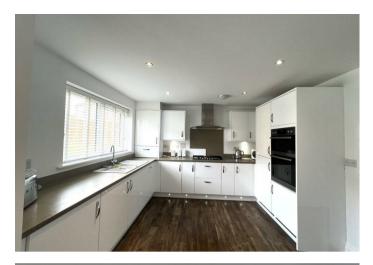

The dining kitchen is a true culinary haven, equipped with a comprehensive range of modern units and a full suite of appliances. The dining area, also with French doors leading to the garden, provides a wonderful setting for family meals and gatherings. Additionally, a separate utility room enhances the practicality of this home, ensuring that everyday tasks are managed with ease.