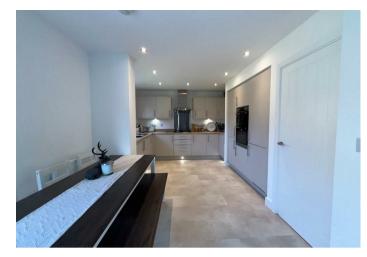

The heart of the home is the superb open-plan kitchen, dining, and family area—perfect for both everyday life and entertaining. The kitchen is fitted with a sleek range of modern units, complemented by high-quality work surfaces and a full suite of integrated appliances. This light-filled space provides ample room for family dining and relaxing, with patio doors opening onto the rear garden. A separate utility room and downstairs WC/cloakroom add practical convenience.