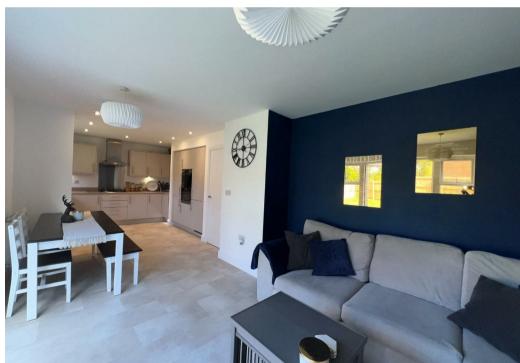

The heart of the home is the superb open-plan kitchen, dining, and family area—perfect for both everyday life and entertaining. The kitchen is fitted with a sleek range of modern units, complemented by high-quality work surfaces and a full suite of integrated appliances. This light-filled space provides ample room for family dining and relaxing, with patio doors opening onto the rear garden. A separate utility room and downstairs WC/cloakroom add practical convenience.