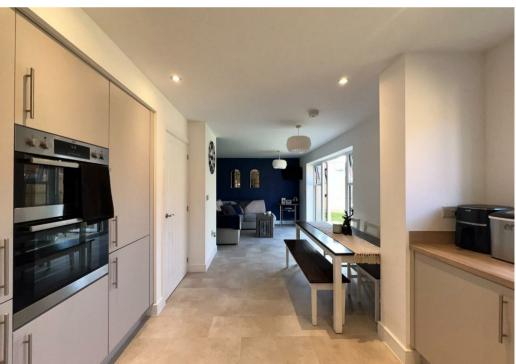

The heart of the home is the superb open-plan kitchen, dining, and family area—perfect for both everyday life and entertaining. The kitchen is fitted with a sleek range of modern units, complemented by high-quality work surfaces and a full suite of integrated appliances. This light-filled space provides ample room for family dining and relaxing, with patio doors opening onto the rear garden. A separate utility room and downstairs WC/cloakroom add practical convenience.