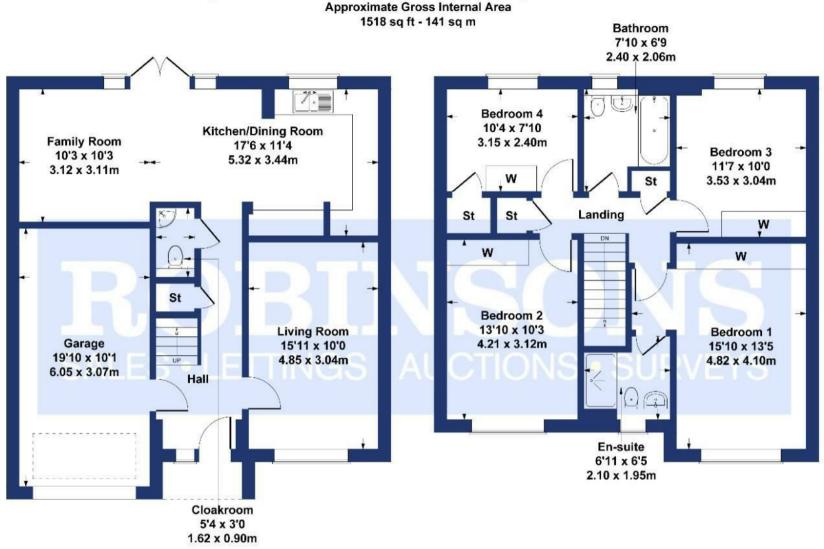

## Stoney Wood Drive Wynyard, Billingham, TS22 5TS

**GROUND FLOOR** 

#### FIRST FLOOR

#### SKETCH PLAN FOR ILLUSTRATIVE PURPOSES ONLY

All measurements walls, doors, windows, fittings and appliances, their sizes and locations, are approximate only. They cannot be regarded as being a representation by the seller, nor their agent.