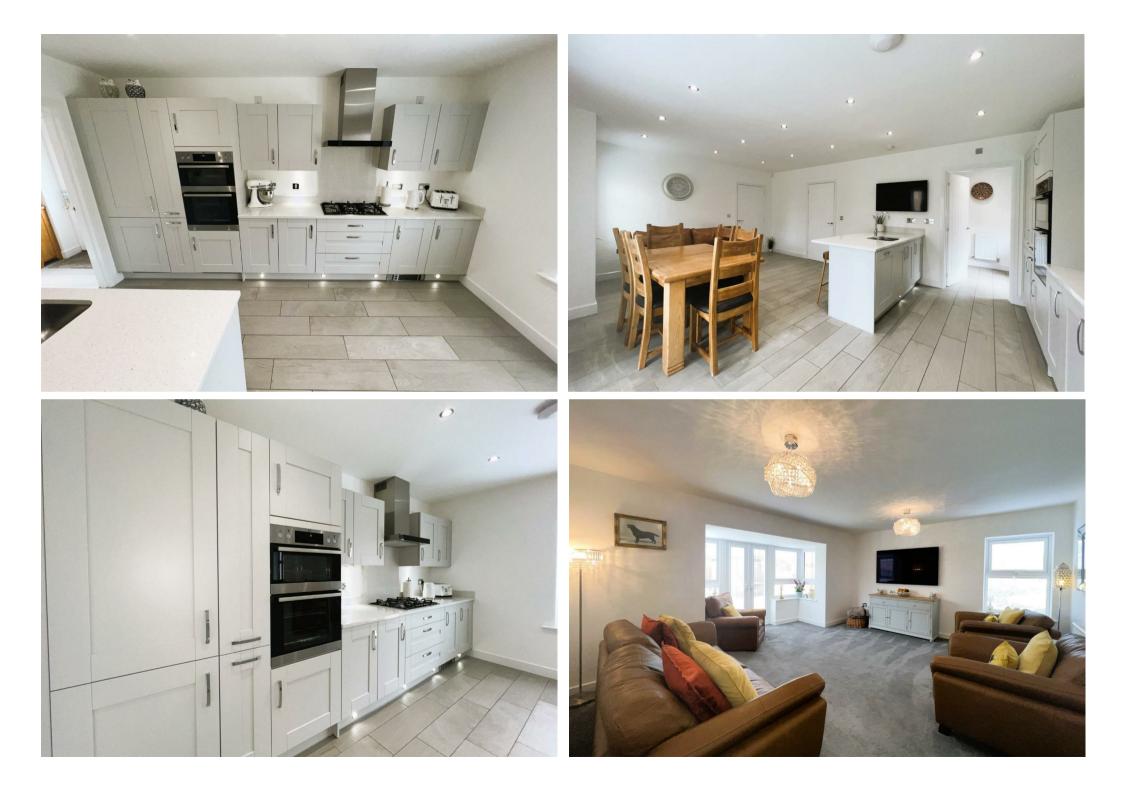

To the rear, the main lounge is an impressive and generously proportioned space, flooded with natural light from French doors set within a charming bay.

The heart of the home is the superb open-plan breakfasting kitchen, thoughtfully designed with a comprehensive range of shaker-style cabinetry finished with sleek quartz worktops. This stylish kitchen comes fully equipped with high-quality integrated appliances, including double ovens, a hob, fridge, freezer, and dishwasher. There is ample space for a dining table or an informal family snug, making it a perfect spot for everyday living. French doors open effortlessly onto the rear patio, seamlessly connecting the indoor and outdoor spaces — ideal for alfresco dining and entertaining during the warmer months. A practical utility room, complete with additional storage and laundry facilities, complements the ground floor accommodation.