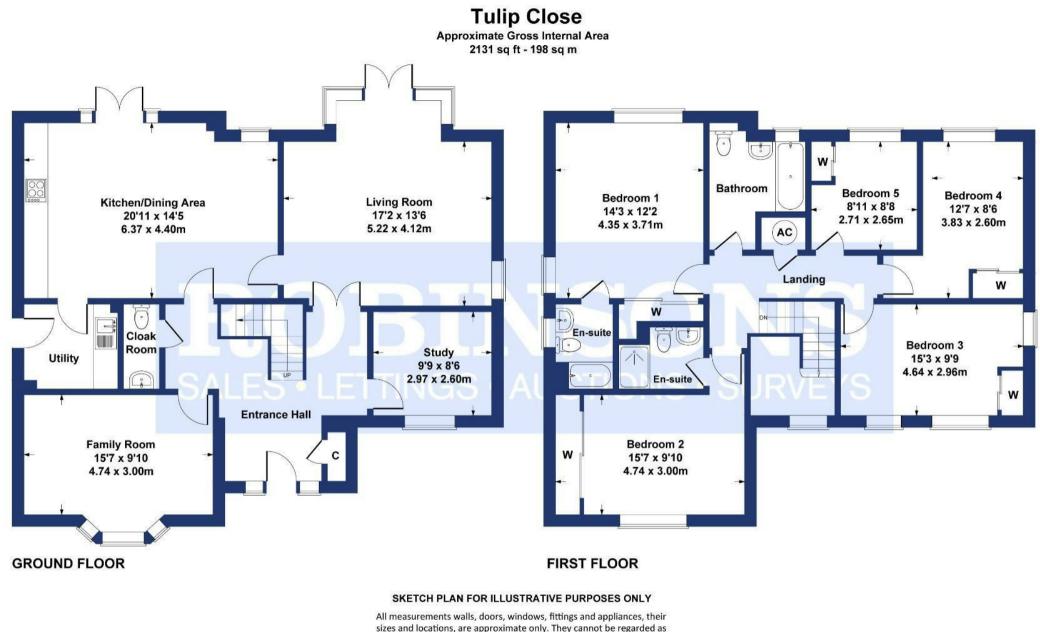

From the moment you step into the welcoming central hallway, the sense of space and elegance is immediately apparent. The hallway provides seamless access to the principal ground floor rooms. To the front of the property, two versatile reception rooms offer flexible living options, ideal for formal entertaining, a home office, or a children's playroom. A conveniently located cloakroom/WC completes the front aspect.

To the rear, the main lounge is an impressive and generously proportioned space, flooded with natural light from French doors set within a charming bay.

The heart of the home is the superb open-plan breakfasting kitchen, thoughtfully designed with a comprehensive range of shaker-style cabinetry finished with sleek quartz worktops. This stylish kitchen comes fully equipped with high-quality integrated appliances, including double ovens, a hob, fridge, freezer, and dishwasher. There is ample space for a dining table or an informal family snug, making it a perfect spot for everyday living. French doors open effortlessly onto the rear patio, seamlessly connecting the indoor and outdoor spaces — ideal for alfresco dining and entertaining during the warmer months. A practical utility room, complete with additional storage and laundry facilities, complements the ground floor accommodation.

#### CONTINUED:-

Ascending to the first floor, the luxurious master bedroom is a serene retreat, featuring bespoke fitted wardrobes and a beautifully appointed, fully tiled en-suite shower room. The second bedroom also benefits from private ensuite facilities, making it perfect for guests or older children. The remaining three generously sized bedrooms are served by a stylish and contemporary family bathroom.