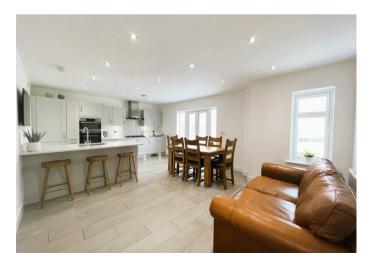

To the rear, the main lounge is an impressive and generously proportioned space, flooded with natural light from French doors set within a charming bay.

The heart of the home is the superb open-plan breakfasting kitchen, thoughtfully designed with a comprehensive range of shaker-style cabinetry finished with sleek quartz worktops. This stylish kitchen comes fully equipped with high-quality integrated appliances, including double ovens, a hob, fridge, freezer, and dishwasher. There is ample space for a dining table or an informal family snug, making it a perfect spot for everyday living. French doors open effortlessly onto the rear patio, seamlessly connecting the indoor and outdoor spaces — ideal for alfresco dining and entertaining during the warmer months. A practical utility room, complete with additional storage and laundry facilities, complements the ground floor accommodation.