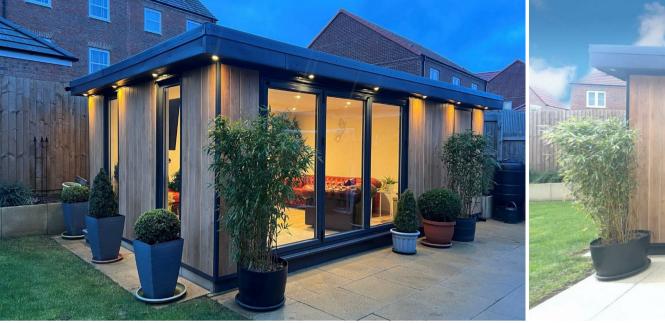

The exterior of this magnificent home has been meticulously landscaped to create stunning gardens at both the front and rear. The rear garden is a private oasis, boasting raised, illuminated borders, a full-width patio for outdoor entertaining, and a delightful contemporary summer house with bi-fold doors, power, and lighting providing an additional reception space, garden room, or studio to suit a variety of needs.