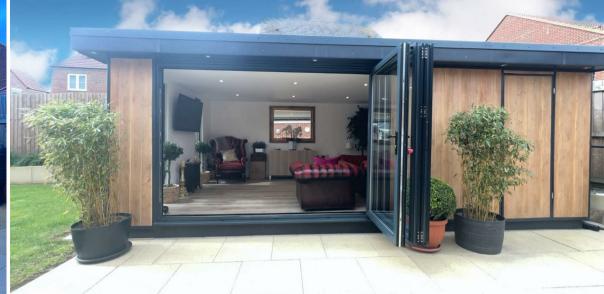

The exterior of this magnificent home has been meticulously landscaped to create stunning gardens at both the front and rear. The rear garden is a private oasis, boasting raised, illuminated borders, a full-width patio for outdoor entertaining, and a delightful contemporary summer house with bi-fold doors, power, and lighting providing an additional reception space, garden room, or studio to suit a variety of needs.