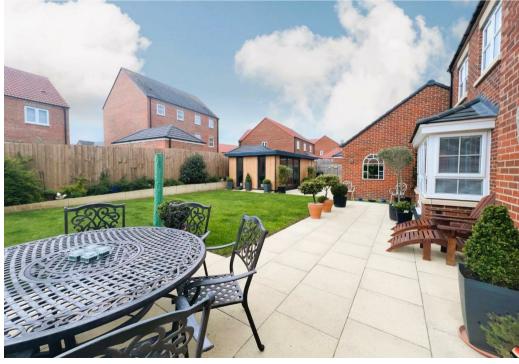

The exterior of this magnificent home has been meticulously landscaped to create stunning gardens at both the front and rear. The rear garden is a private oasis, boasting raised, illuminated borders, a full-width patio for outdoor entertaining, and a delightful contemporary summer house with bi-fold doors, power, and lighting providing an additional reception space, garden room, or studio to suit a variety of needs.

Car parking is exceptionally well catered for, with an expansive driveway capable of accommodating several vehicles, leading to a spacious double garage, providing secure storage and further parking options.