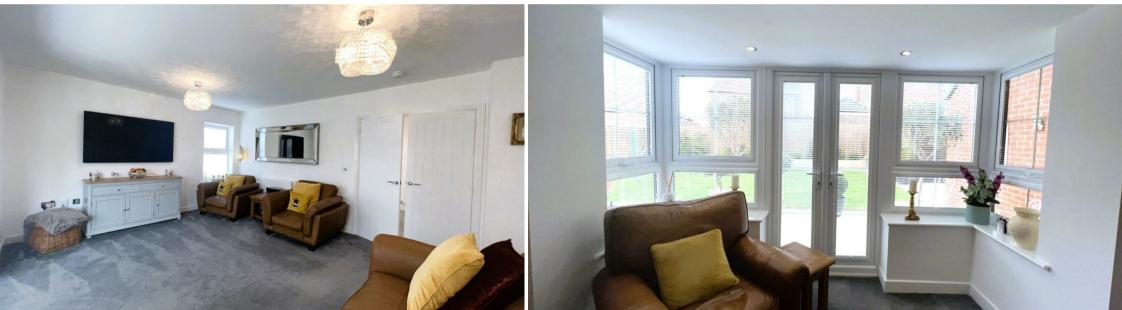

To the rear, the main lounge is an impressive and generously proportioned space, flooded with natural light from French doors set within a charming bay.

The heart of the home is the superb open-plan breakfasting kitchen, thoughtfully designed with a comprehensive range of shaker-style cabinetry finished with sleek quartz worktops. This stylish kitchen comes fully equipped with high-quality integrated appliances, including double ovens, a hob, fridge, freezer, and dishwasher. There is ample space for a dining table or an informal family snug, making it a perfect spot for everyday living. French doors open effortlessly onto the rear patio, seamlessly connecting the indoor and outdoor spaces — ideal for alfresco dining and entertaining during the warmer months. A practical utility room, complete with additional storage and laundry facilities, complements the ground floor accommodation.