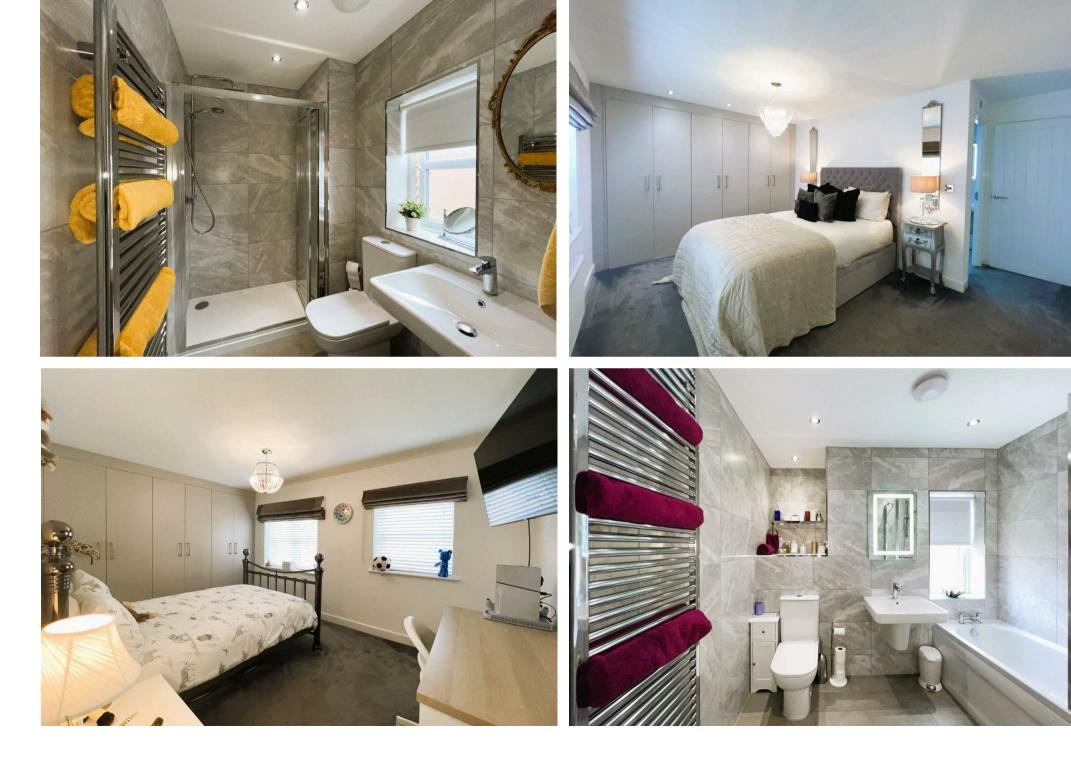

#### CONTINUED:-

Ascending to the first floor, the luxurious master bedroom is a serene retreat, featuring bespoke fitted wardrobes and a beautifully appointed, fully tiled en-suite shower room. The second bedroom also benefits from private ensuite facilities, making it perfect for guests or older children. The remaining three generously sized bedrooms are served by a stylish and contemporary family bathroom.