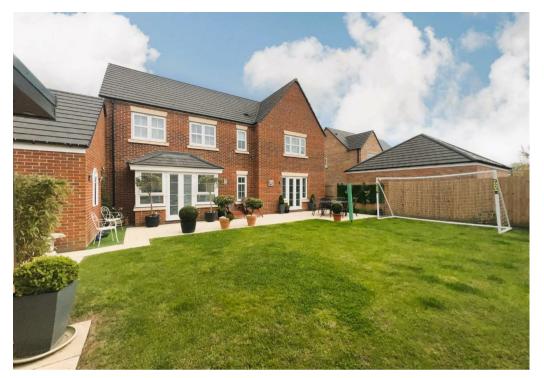

The exterior of this magnificent home has been meticulously landscaped to create stunning gardens at both the front and rear. The rear garden is a private oasis, boasting raised, illuminated borders, a full-width patio for outdoor entertaining, and a delightful contemporary summer house with bi-fold doors, power, and lighting providing an additional reception space, garden room, or studio to suit a variety of needs.