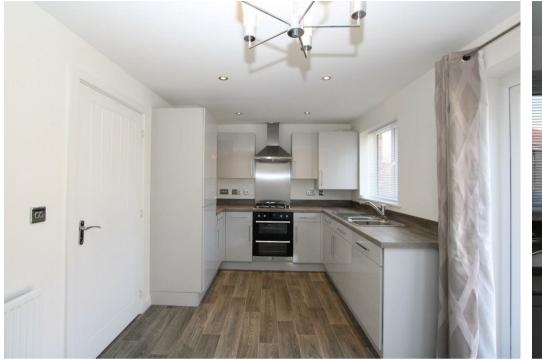

The accommodation briefly comprises of:- entrance hall with stairs to first floor, cloaks/wc, light and spacious lounge to the front with a large storage cupboard, breakfasting kitchen with a range of light grey high gloss units with contrasting work surfaces, built in appliances inc, fridge, freezer, electric oven/grill with gas hob, dishwasher and washing machine. A water softening system has been in stalled. French doors from the dining area allows access to the rear garden. To the first floor the master bedroom benefits from and en-suite, whilst the remaining 2 bedrooms are serviced by the main bathroom. Externally there is a small forecourt garden to the front, whilst to the rear there is and enclosed lawned garden with patio area and access to the double car parking area.