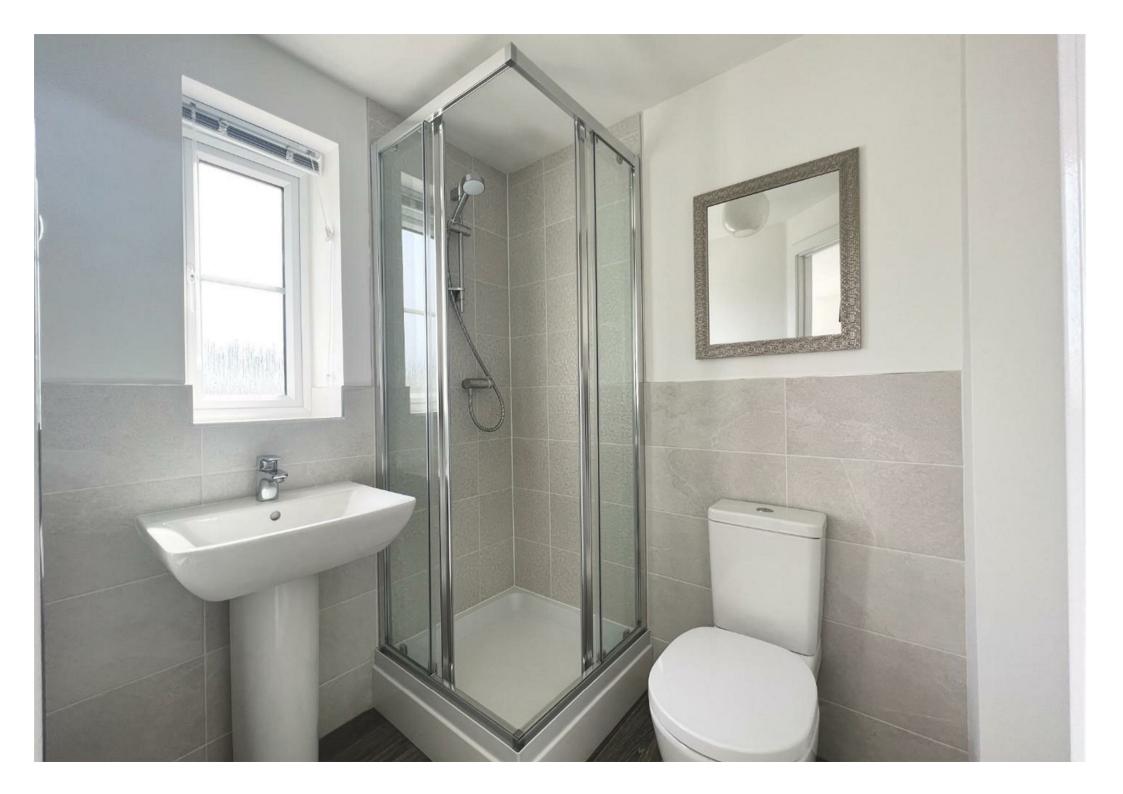

The accommodation briefly comprises of:- entrance hall with stairs to first floor, cloaks/wc, light and spacious lounge to the front with a large storage cupboard, breakfasting kitchen with a range of light grey high gloss units with contrasting work surfaces, built in appliances inc, fridge, freezer, electric oven/grill with gas hob, dishwasher and washing machine. A water softening system has been in stalled. French doors from the dining area allows access to the rear garden. To the first floor the master bedroom benefits from and en-suite, whilst the remaining 2 bedrooms are serviced by the main bathroom. Externally there is a small forecourt garden to the front, whilst to the rear there is and enclosed lawned garden with patio area and access to the double car parking area.