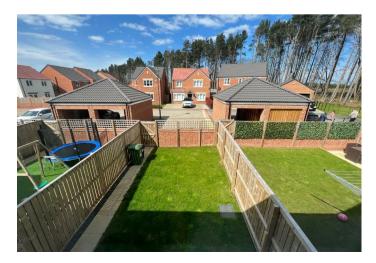

The accommodation briefly comprises of:- entrance hall with stairs to first floor, cloaks/wc, light and spacious lounge to the front with a large storage cupboard, breakfasting kitchen with a range of light grey high gloss units with contrasting work surfaces, built in appliances inc, fridge, freezer, electric oven/grill with gas hob, dishwasher and washing machine. A water softening system has been in stalled. French doors from the dining area allows access to the rear garden. To the first floor the master bedroom benefits from and en-suite, whilst the remaining 2 bedrooms are serviced by the main bathroom. Externally there is a small forecourt garden to the front, whilst to the rear there is and enclosed lawned garden with patio area and access to the double car parking area.