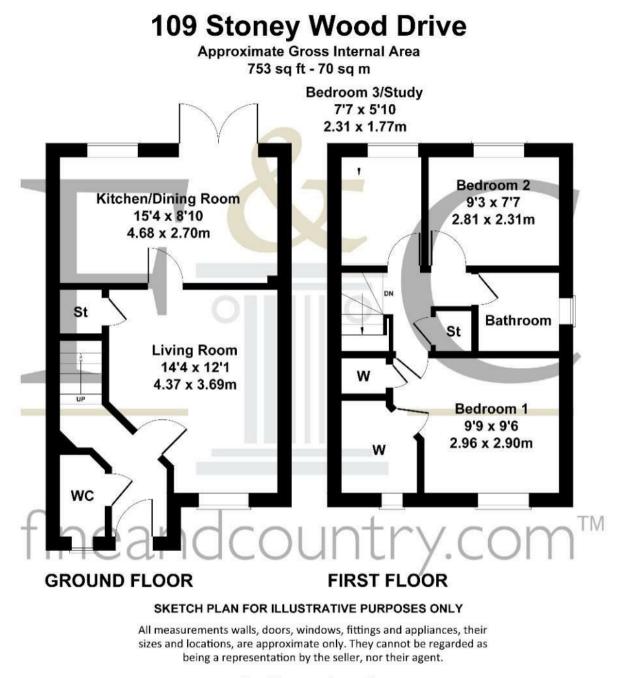

The accommodation briefly comprises of:- entrance hall with stairs to first floor, cloaks/wc, light and spacious lounge to the front with a large storage cupboard, breakfasting kitchen with a range of light grey high gloss units with contrasting work surfaces, built in appliances inc, fridge, freezer, electric oven/grill with gas hob, dishwasher and washing machine. A water softening system has been in stalled. French doors from the dining area allows access to the rear garden. To the first floor the master bedroom benefits from and en-suite, whilst the remaining 2 bedrooms are serviced by the main bathroom. Externally there is a small forecourt garden to the front, whilst to the rear there is and enclosed lawned garden with patio area and access to the double car parking area.