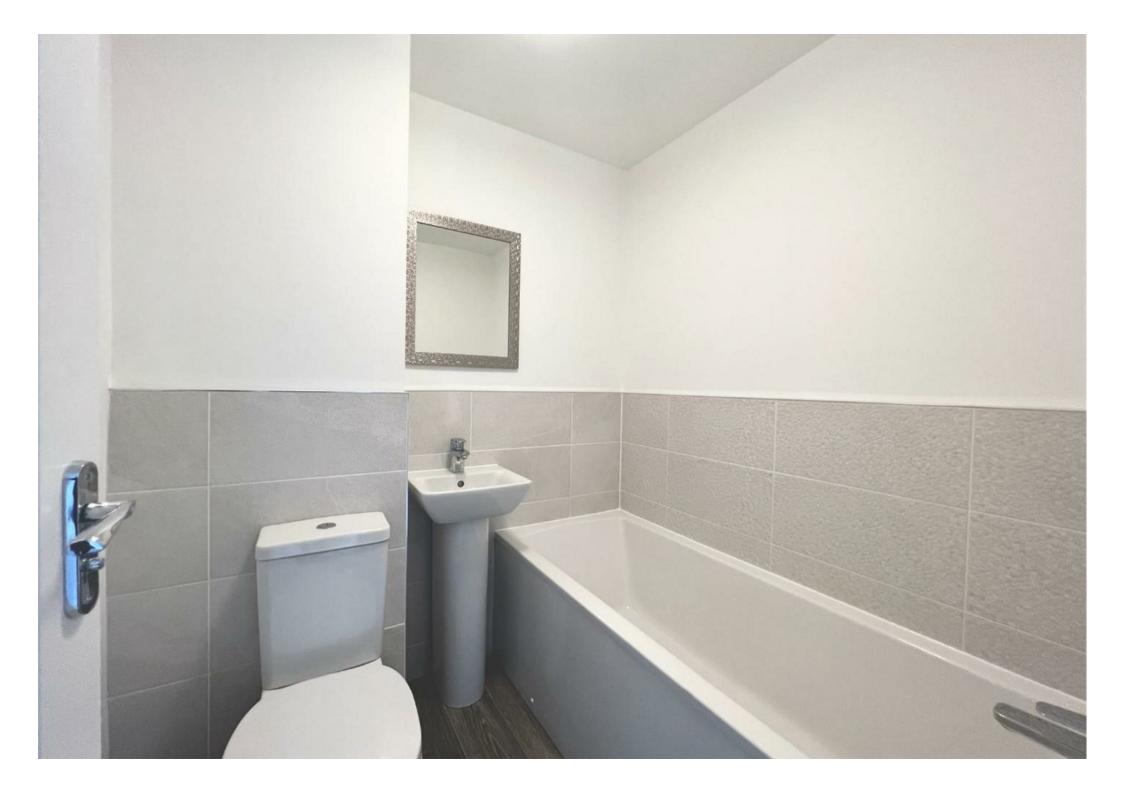

The accommodation briefly comprises of:- entrance hall with stairs to first floor, cloaks/wc, light and spacious lounge to the front with a large storage cupboard, breakfasting kitchen with a range of light grey high gloss units with contrasting work surfaces, built in appliances inc, fridge, freezer, electric oven/grill with gas hob, dishwasher and washing machine. A water softening system has been in stalled. French doors from the dining area allows access to the rear garden. To the first floor the master bedroom benefits from and en-suite, whilst the remaining 2 bedrooms are serviced by the main bathroom. Externally there is a small forecourt garden to the front, whilst to the rear there is and enclosed lawned garden with patio area and access to the double car parking area.