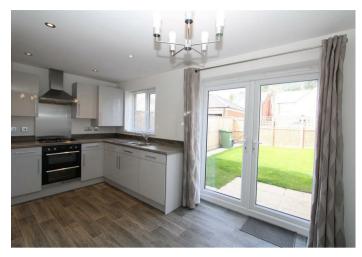

The accommodation briefly comprises of:- entrance hall with stairs to first floor, cloaks/wc, light and spacious lounge to the front with a large storage cupboard, breakfasting kitchen with a range of light grey high gloss units with contrasting work surfaces, built in appliances inc, fridge, freezer, electric oven/grill with gas hob, dishwasher and washing machine. A water softening system has been in stalled. French doors from the dining area allows access to the rear garden. To the first floor the master bedroom benefits from and en-suite, whilst the remaining 2 bedrooms are serviced by the main bathroom. Externally there is a small forecourt garden to the front, whilst to the rear there is and enclosed lawned garden with patio area and access to the double car parking area.