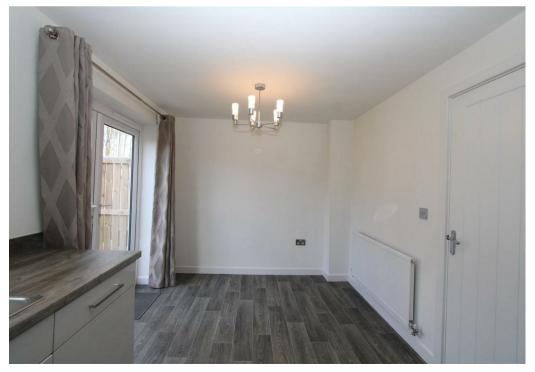

The accommodation briefly comprises of:- entrance hall with stairs to first floor, cloaks/wc, light and spacious lounge to the front with a large storage cupboard, breakfasting kitchen with a range of light grey high gloss units with contrasting work surfaces, built in appliances inc, fridge, freezer, electric oven/grill with gas hob, dishwasher and washing machine. A water softening system has been in stalled. French doors from the dining area allows access to the rear garden. To the first floor the master bedroom benefits from and en-suite, whilst the remaining 2 bedrooms are serviced by the main bathroom. Externally there is a small forecourt garden to the front, whilst to the rear there is and enclosed lawned garden with patio area and access to the double car parking area.