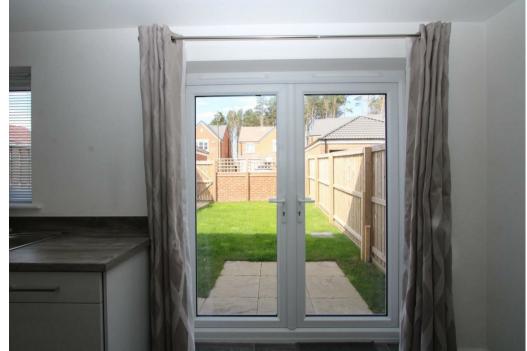

The accommodation briefly comprises of:- entrance hall with stairs to first floor, cloaks/wc, light and spacious lounge to the front with a large storage cupboard, breakfasting kitchen with a range of light grey high gloss units with contrasting work surfaces, built in appliances inc, fridge, freezer, electric oven/grill with gas hob, dishwasher and washing machine. A water softening system has been in stalled. French doors from the dining area allows access to the rear garden. To the first floor the master bedroom benefits from and en-suite, whilst the remaining 2 bedrooms are serviced by the main bathroom. Externally there is a small forecourt garden to the front, whilst to the rear there is and enclosed lawned garden with patio area and access to the double car parking area.