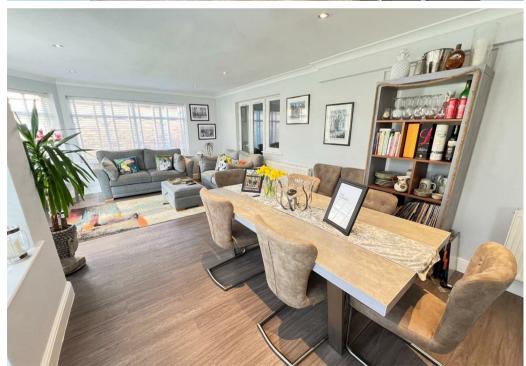

Upon entering, you will find three spacious reception rooms, including a welcoming lounge, a versatile dining room that can also serve as a study, and a stunning conservatory that invites an abundance of natural light. The modern open-plan kitchen/breakfast room is comprehensively fitted with integrated appliances, making it a delightful space for both cooking and entertaining. The ground floor is completed by a useful utility room, WC and ample storage.