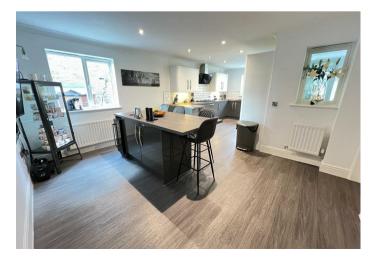

Upon entering, you will find three spacious reception rooms, including a welcoming lounge, a versatile dining room that can also serve as a study, and a stunning conservatory that invites an abundance of natural light. The modern open-plan kitchen/breakfast room is comprehensively fitted with integrated appliances, making it a delightful space for both cooking and entertaining. The ground floor is completed by a useful utility room, WC and ample storage.