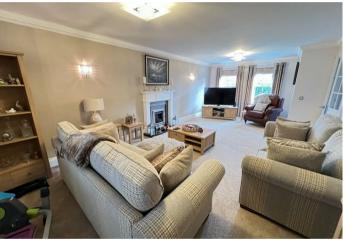

Upon entering, you will find three spacious reception rooms, including a welcoming lounge, a versatile dining room that can also serve as a study, and a stunning conservatory that invites an abundance of natural light. The modern open-plan kitchen/breakfast room is comprehensively fitted with integrated appliances, making it a delightful space for both cooking and entertaining. The ground floor is completed by a useful utility room, WC and ample storage.