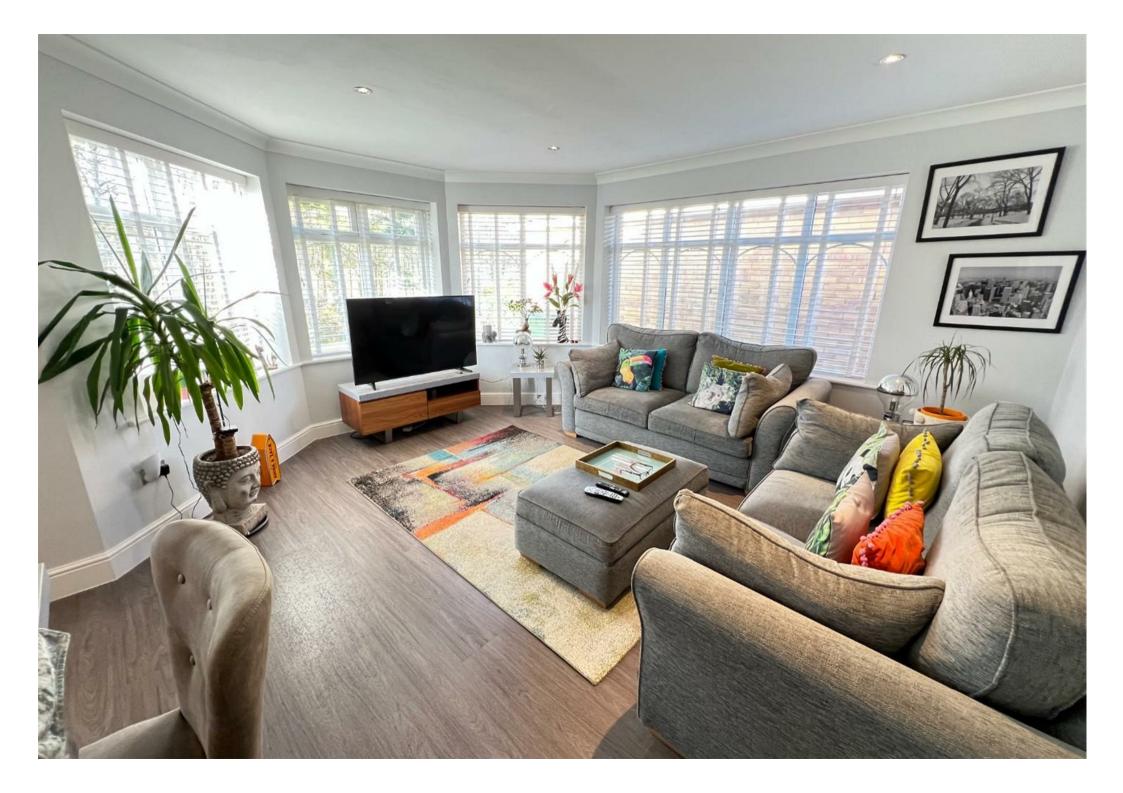

Upon entering, you will find three spacious reception rooms, including a welcoming lounge, a versatile dining room that can also serve as a study, and a stunning conservatory that invites an abundance of natural light. The modern open-plan kitchen/breakfast room is comprehensively fitted with integrated appliances, making it a delightful space for both cooking and entertaining. The ground floor is completed by a useful utility room, WC and ample storage.