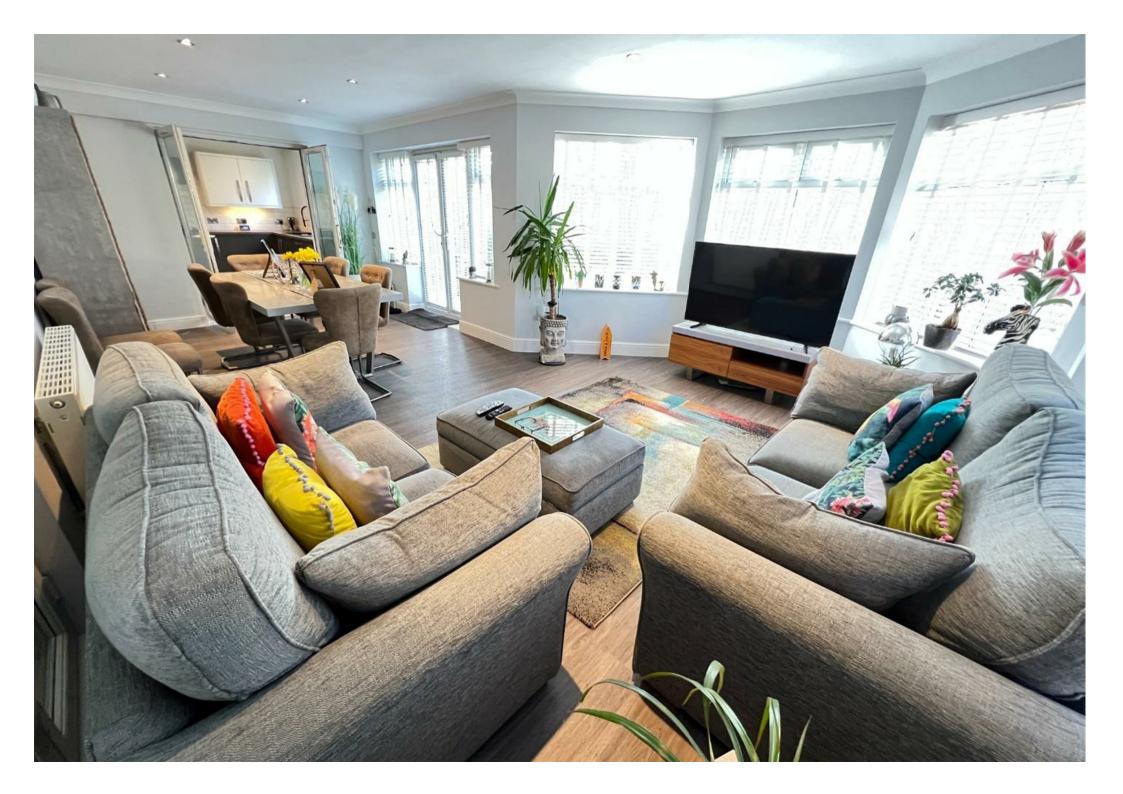

Upon entering, you will find three spacious reception rooms, including a welcoming lounge, a versatile dining room that can also serve as a study, and a stunning conservatory that invites an abundance of natural light. The modern open-plan kitchen/breakfast room is comprehensively fitted with integrated appliances, making it a delightful space for both cooking and entertaining. The ground floor is completed by a useful utility room, WC and ample storage.