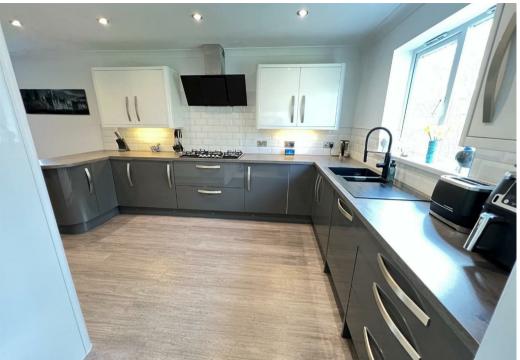

Upon entering, you will find three spacious reception rooms, including a welcoming lounge, a versatile dining room that can also serve as a study, and a stunning conservatory that invites an abundance of natural light. The modern open-plan kitchen/breakfast room is comprehensively fitted with integrated appliances, making it a delightful space for both cooking and entertaining. The ground floor is completed by a useful utility room, WC and ample storage.