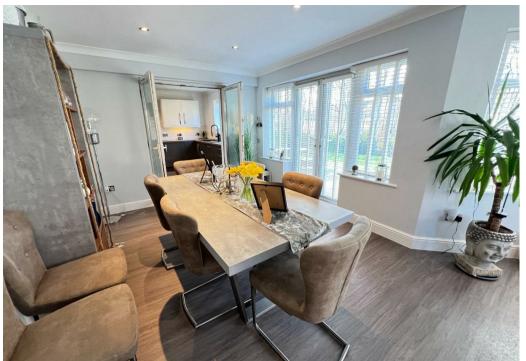

Upon entering, you will find three spacious reception rooms, including a welcoming lounge, a versatile dining room that can also serve as a study, and a stunning conservatory that invites an abundance of natural light. The modern open-plan kitchen/breakfast room is comprehensively fitted with integrated appliances, making it a delightful space for both cooking and entertaining. The ground floor is completed by a useful utility room, WC and ample storage.