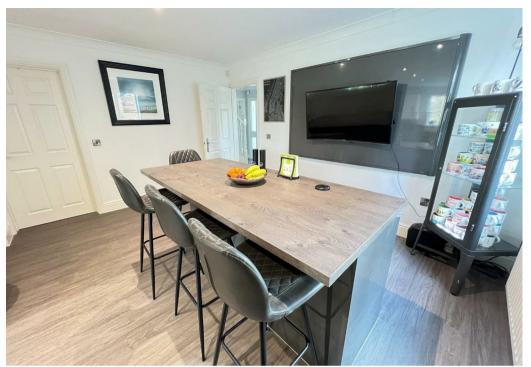

One of the stand out features of this property is the self-contained one-bedroom annexe, which has been thoughtfully converted from the original double garage. This space comprises an open-plan lounge and kitchen area, complete with appliances, a double bedroom, and an en-suite shower room, making it perfect for guests, extended family, or even as a home office.