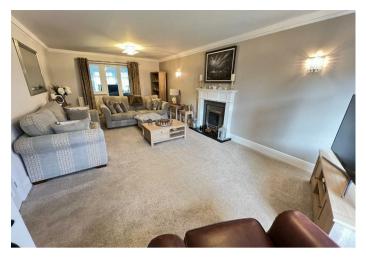

Upon entering, you will find three spacious reception rooms, including a welcoming lounge, a versatile dining room that can also serve as a study, and a stunning conservatory that invites an abundance of natural light. The modern open-plan kitchen/breakfast room is comprehensively fitted with integrated appliances, making it a delightful space for both cooking and entertaining. The ground floor is completed by a useful utility room, WC and ample storage.