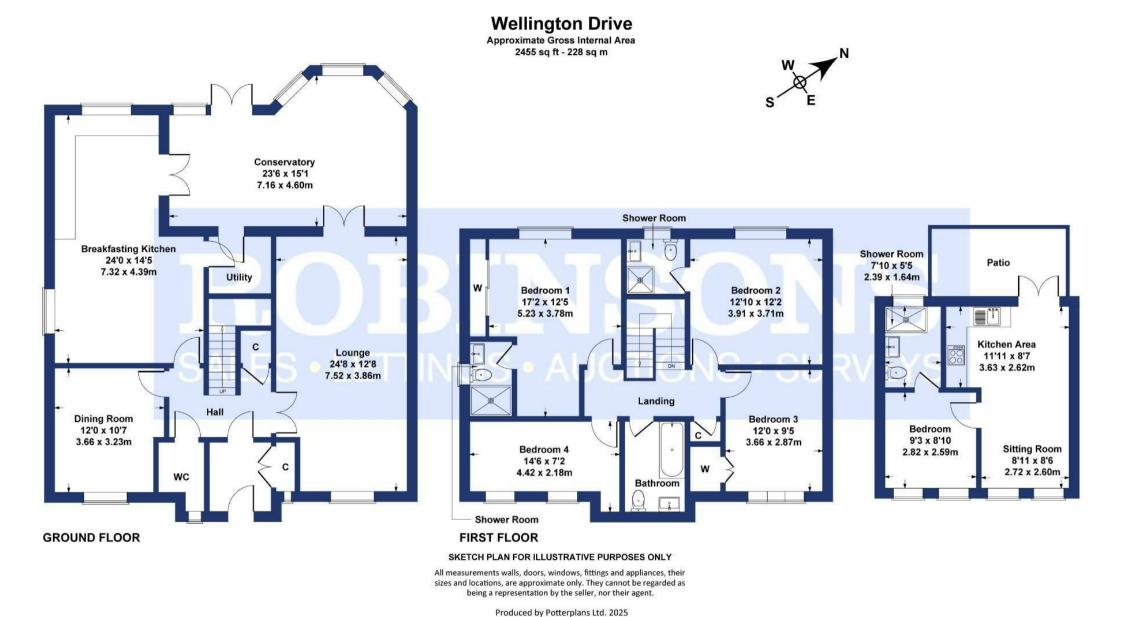

Upon entering, you will find three spacious reception rooms, including a welcoming lounge, a versatile dining room that can also serve as a study, and a stunning conservatory that invites an abundance of natural light. The modern open-plan kitchen/breakfast room is comprehensively fitted with integrated appliances, making it a delightful space for both cooking and entertaining. The ground floor is completed by a useful utility room, WC and ample storage.

The five generously sized double bedrooms are designed with comfort in mind. The master bedroom and the second bedroom both benefit from fitted wardrobes and en-suite bathrooms, ensuring privacy and convenience for family members or guests.

One of the stand out features of this property is the self-contained one-bedroom annexe, which has been thoughtfully converted from the original double garage. This space comprises an open-plan lounge and kitchen area, complete with appliances, a double bedroom, and an en-suite shower room, making it perfect for guests, extended family, or even as a home office.

#### **AGENTS NOTES**

\* SHED INCLUDED WITH MEASUREMENTS 4.57M x 2.26M

Electricity Supply: Mains Water Supply: Mains Sewerage: Mains Heating: Gas

Broadband: Basic 3 Mbps, Superfast 49 Mbps, Ultrafast 1000 Mbps