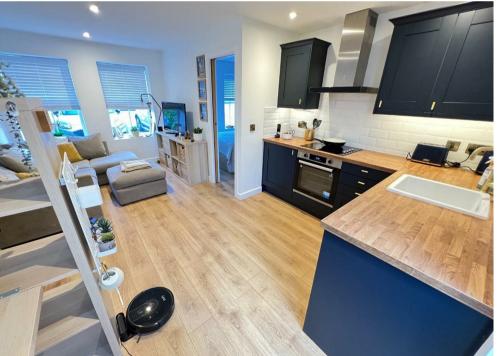

One of the stand out features of this property is the self-contained one-bedroom annexe, which has been thoughtfully converted from the original double garage. This space comprises an open-plan lounge and kitchen area, complete with appliances, a double bedroom, and an en-suite shower room, making it perfect for guests, extended family, or even as a home office.