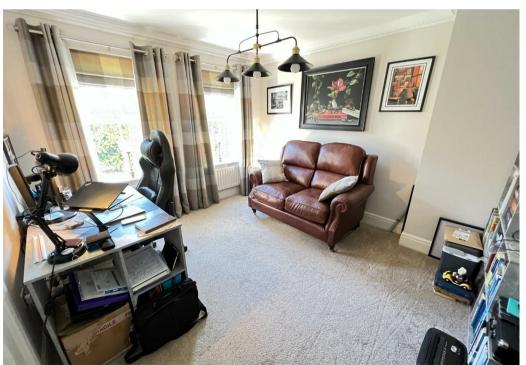

Upon entering, you will find three spacious reception rooms, including a welcoming lounge, a versatile dining room that can also serve as a study, and a stunning conservatory that invites an abundance of natural light. The modern open-plan kitchen/breakfast room is comprehensively fitted with integrated appliances, making it a delightful space for both cooking and entertaining. The ground floor is completed by a useful utility room, WC and ample storage.