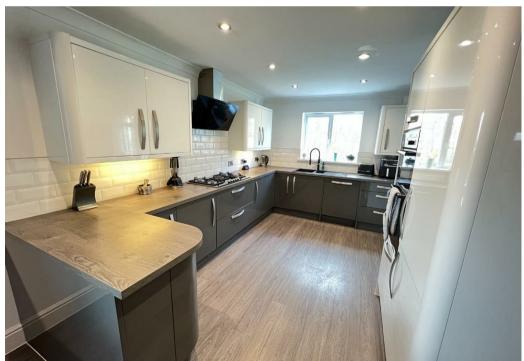

Upon entering, you will find three spacious reception rooms, including a welcoming lounge, a versatile dining room that can also serve as a study, and a stunning conservatory that invites an abundance of natural light. The modern open-plan kitchen/breakfast room is comprehensively fitted with integrated appliances, making it a delightful space for both cooking and entertaining. The ground floor is completed by a useful utility room, WC and ample storage.