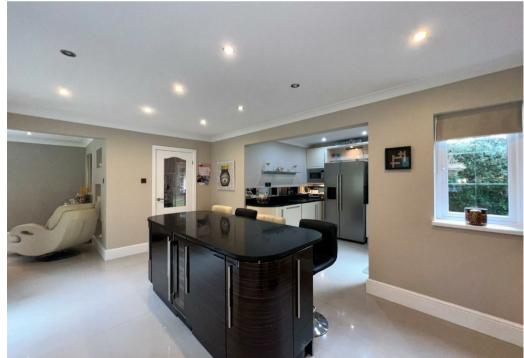

Stepping inside, the home impresses with its versatile and stylishly presented accommodation. A wide and welcoming hallway leads to all main living areas. To the right, a bright dual-aspect lounge features an elegant fireplace, creating a warm and inviting space. To the left, a cosy snug/second reception room offers additional flexibility. The heart of the home is the expansive breakfasting kitchen and dining area, boasting twin sets of French doors that open onto the private rear garden perfect for entertaining.