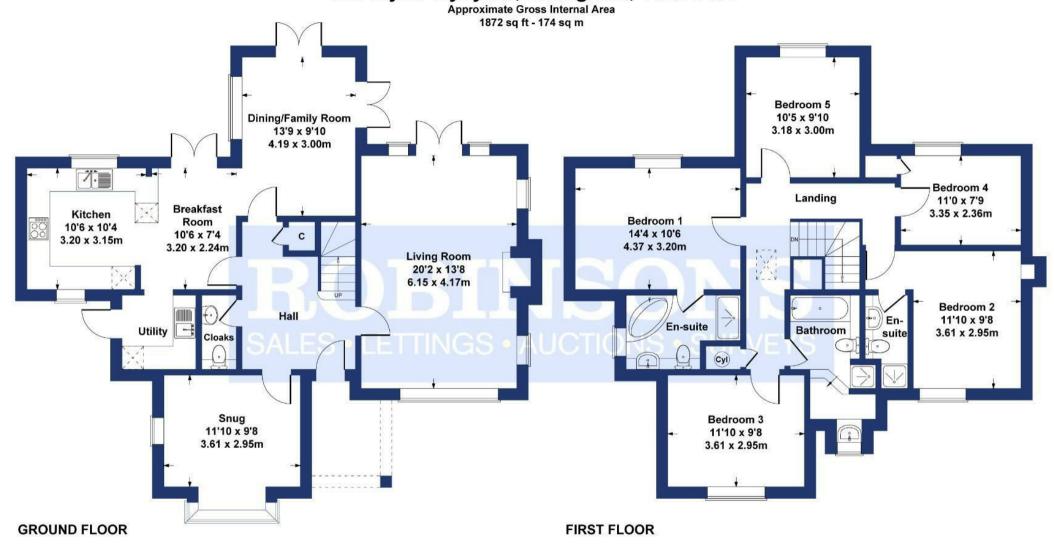

## The Wynd Wynyard, Billingham, TS22 5QE

#### SKETCH PLAN FOR ILLUSTRATIVE PURPOSES ONLY

All measurements walls, doors, windows, fittings and appliances, their sizes and locations, are approximate only. They cannot be regarded as being a representation by the seller, nor their agent.

Produced by Potterplans Ltd. 2025

For clarification we wish to inform prospective purchasers that we have prepared these sales particulars as a general guide. We have not carried out a detailed survey, nor tested the services, appliances and specific fittings. Room sizes should not be relied upon for carpets and furnishings, if there are important matters which are likely to affect your decision to buy, please contact us before viewing the property. Robinsons can recommend financial services, surveying and conveyancing services to sellers and buyers. Robinsons staff may benefit from referral incentives relating to these services.