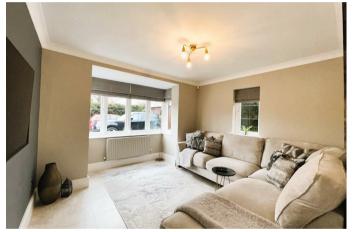

Stepping inside, the home impresses with its versatile and stylishly presented accommodation. A wide and welcoming hallway leads to all main living areas. To the right, a bright dual-aspect lounge features an elegant fireplace, creating a warm and inviting space. To the left, a cosy snug/second reception room offers additional flexibility. The heart of the home is the expansive breakfasting kitchen and dining area, boasting twin sets of French doors that open onto the private rear garden perfect for entertaining.