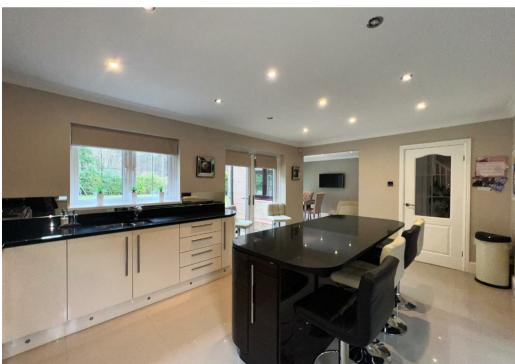

Stepping inside, the home impresses with its versatile and stylishly presented accommodation. A wide and welcoming hallway leads to all main living areas. To the right, a bright dual-aspect lounge features an elegant fireplace, creating a warm and inviting space. To the left, a cosy snug/second reception room offers additional flexibility. The heart of the home is the expansive breakfasting kitchen and dining area, boasting twin sets of French doors that open onto the private rear garden perfect for entertaining.