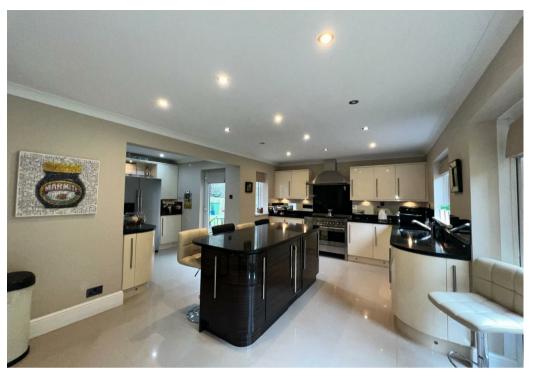

Stepping inside, the home impresses with its versatile and stylishly presented accommodation. A wide and welcoming hallway leads to all main living areas. To the right, a bright dual-aspect lounge features an elegant fireplace, creating a warm and inviting space. To the left, a cosy snug/second reception room offers additional flexibility. The heart of the home is the expansive breakfasting kitchen and dining area, boasting twin sets of French doors that open onto the private rear garden perfect for entertaining.