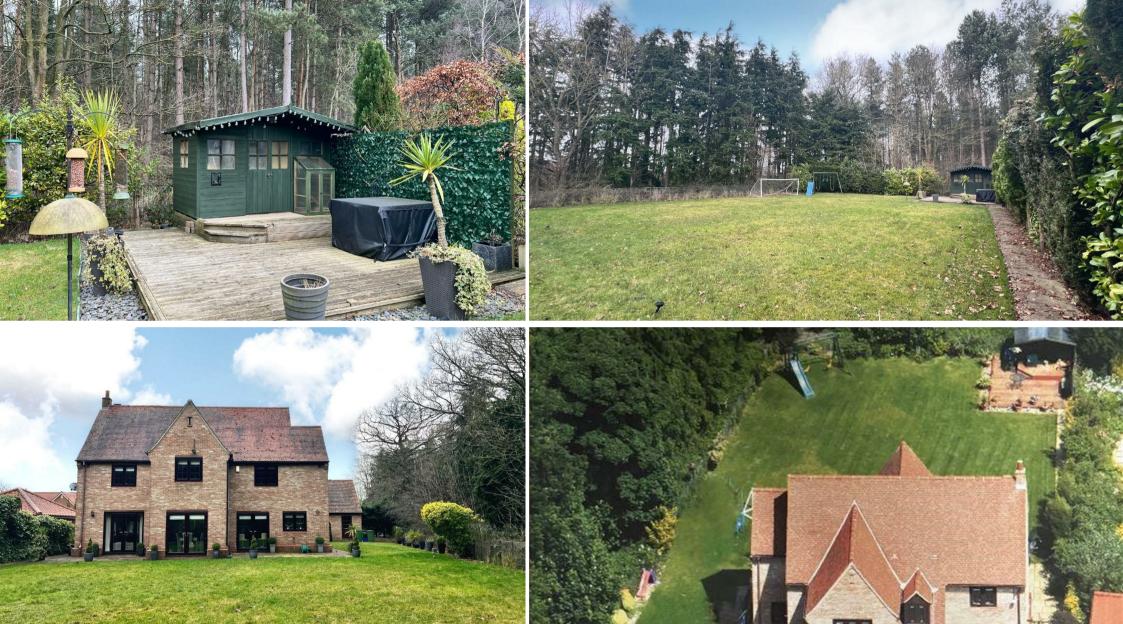

Stepping inside, the home impresses with its versatile and stylishly presented accommodation. A wide and welcoming hallway leads to all main living areas. To the right, a bright dual-aspect lounge features an elegant fireplace, creating a warm and inviting space. To the left, a cosy snug/second reception room offers additional flexibility. The heart of the home is the expansive breakfasting kitchen and dining area, boasting twin sets of French doors that open onto the private rear garden perfect for entertaining.

Upstairs, a galleried landing leads to five well-appointed bedrooms. The luxurious master suite enjoys peaceful views over the rear garden and woodland, complete with built-in wardrobes and a modern en-suite. A second bedroom also benefits from en-suite facilities, while the remaining three bedrooms are serviced by a stylish family bathroom.

Externally, the generous plot of approximately 0.26 acres ensures privacy and space, with beautifully maintained gardens backing onto the picturesque Wynyard Woods parkland. Not overlooked, the outdoor space provides a stunning backdrop and potential for further expansion if desired.

A rare opportunity to acquire a prestigious family home in an enviable location—early viewing is highly recommended.