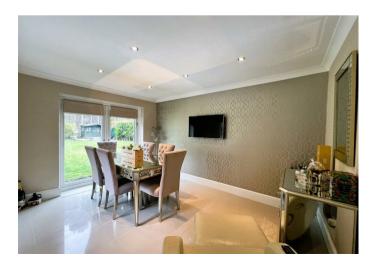

Stepping inside, the home impresses with its versatile and stylishly presented accommodation. A wide and welcoming hallway leads to all main living areas. To the right, a bright dual-aspect lounge features an elegant fireplace, creating a warm and inviting space. To the left, a cosy snug/second reception room offers additional flexibility. The heart of the home is the expansive breakfasting kitchen and dining area, boasting twin sets of French doors that open onto the private rear garden perfect for entertaining.