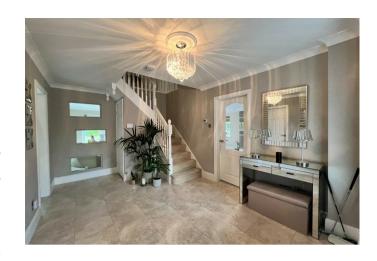

Stepping inside, the home impresses with its versatile and stylishly presented accommodation. A wide and welcoming hallway leads to all main living areas. To the right, a bright dual-aspect lounge features an elegant fireplace, creating a warm and inviting space. To the left, a cosy snug/second reception room offers additional flexibility. The heart of the home is the expansive breakfasting kitchen and dining area, boasting twin sets of French doors that open onto the private rear garden perfect for entertaining.