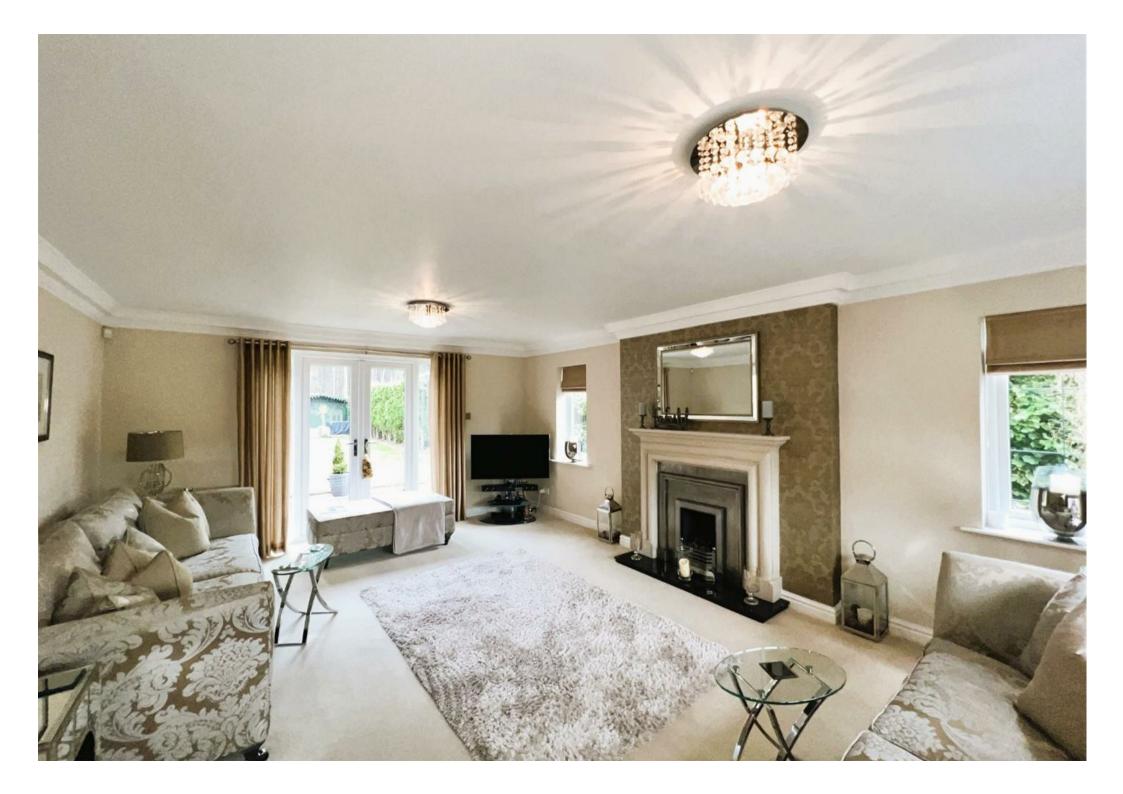

Stepping inside, the home impresses with its versatile and stylishly presented accommodation. A wide and welcoming hallway leads to all main living areas. To the right, a bright dual-aspect lounge features an elegant fireplace, creating a warm and inviting space. To the left, a cosy snug/second reception room offers additional flexibility. The heart of the home is the expansive breakfasting kitchen and dining area, boasting twin sets of French doors that open onto the private rear garden perfect for entertaining.