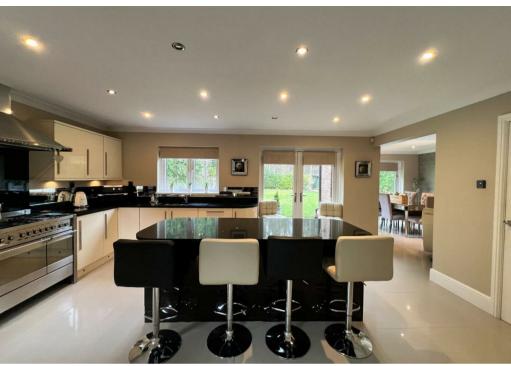

Stepping inside, the home impresses with its versatile and stylishly presented accommodation. A wide and welcoming hallway leads to all main living areas. To the right, a bright dual-aspect lounge features an elegant fireplace, creating a warm and inviting space. To the left, a cosy snug/second reception room offers additional flexibility. The heart of the home is the expansive breakfasting kitchen and dining area, boasting twin sets of French doors that open onto the private rear garden perfect for entertaining.