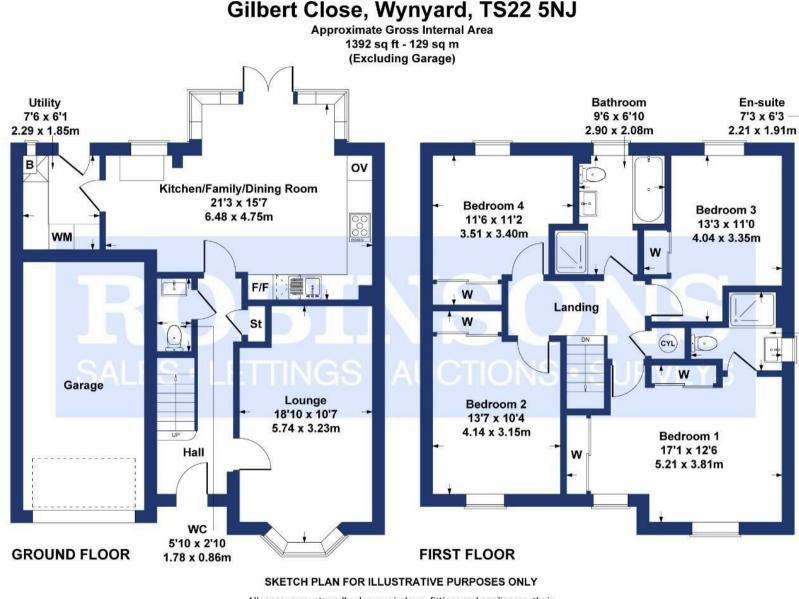

### I I GILBERT CLOSE WYNYARD PARK | TS22 5NJ

Designed & constructed by David Wilson Homes in 2024; it is with pleasure that we present to the market with no onward chain; this spectacular 'Meriden' style four bedroom detached family home situated pleasantly within this highly sought after development of executive properties on Gilbert Close, Wynyard Park. This stunning residence is finished off to a high standard & boasts well proportioned rooms throughout, offering more than ample space for the growing family. Having easy access to all of the immediate amenities offered within Wynyard & its neighbouring village of Sedgefield & within excellent commuting distance to Durham City & Teesside, the property also benefits from gas central heating via a combi boiler, double glazing & eight solar panels. In brief, this immaculate home comprises: Welcoming entrance hallway with stairs to the first floor & access to a useful ground floor cloaks/wc, spacious lounge with window with bow window to front elevation, a sensational 21ft (approx) upgraded kitchen/diner/family room with a range of fitted wall & base units & integrated appliances & a separate utility room. The first floor landing boasts four good sized bedrooms (the master bedroom having fitted wardrobes & en-suite facilities) & a family bathroom with modern four piece suite. Externally, the property enjoys a private, South-East facing rear garden overlooking the neighbouring woodlands (note: we have been advised by our vendor that this area will be lawned in full prior to the completion of a sale) whilst the front is open aspect & has a driveway providing parking for two vehicles & single garage. We thoroughly recommend full internal inspection in order to fully appreciate the style, quality, specification & standard of this exquisite property for sale.

Produced by Potterplans Ltd. 2025

For clarification we wish to inform prospective purchasers that we have prepared these sales particulars as a general guide. We have not carried out a detailed survey, nor tested the services, appliances and specific fittings. Room sizes should not be relied upon for carpets and furnishings, if there are important matters which are likely to affect your decision to buy, please contact us before viewing the property. Robinsons can recommend financial services, surveying and conveyancing services to sellers and buyers. Robinsons staff may benefit from referral incentives relating to these services.