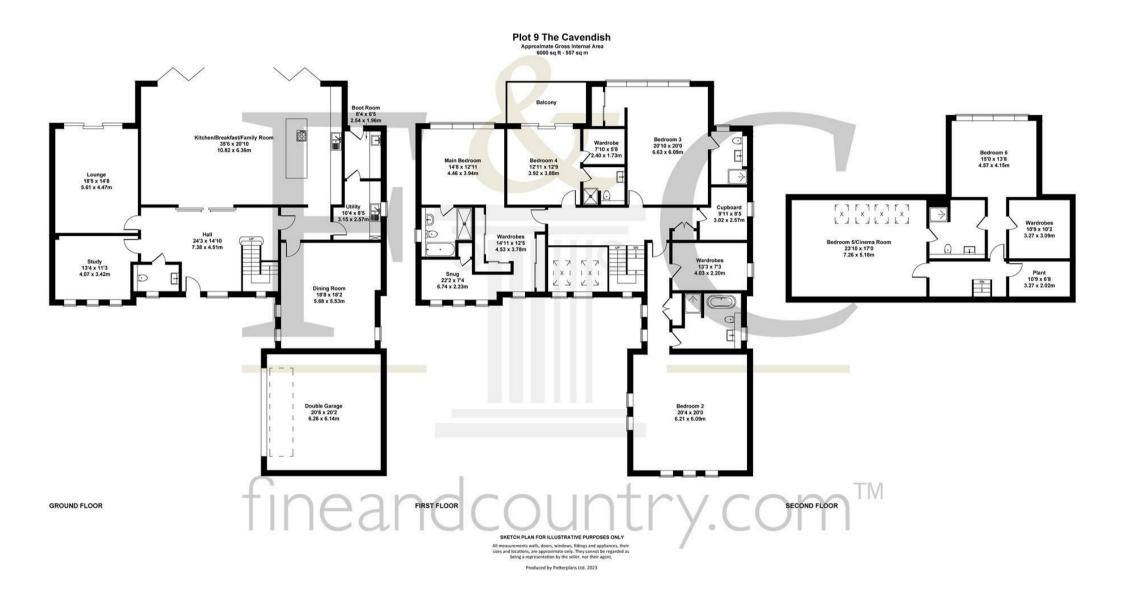

This 5,300 sq ft expansive, 6 bedroom, detached home provides substantial sized living accommodation. Encompassed within the property are 6 spacious bedrooms, which includes a notable majestic owners suite. Other facilities include an entertainment room, wellness area, library / office and separate laundry / boot / utility room. Exceptional additions include a hidden safe and even a laundry shoot.

Upon entering the residence through security gates, a block paved driveway makes way to a double garage and ample parking spaces. The bespoke front door allows access by a smart keyless entry system to an eye-catching grand, double height entrance hall which is flooded by natural light by way of floor to ceiling windows. A stunning oak and glass staircase provides access to all three floors of the property. The hall provides access to a WC and separate cloakroom, as well as to the library / office. Consistent luxury permeates the ground floor. Living accommodation on the ground floor comprises a separate living room, whilst also to the rear of the property you will find the perfectly designed open plan kitchen, dining room and family space. The kitchen has ample space to informally dine and cook, whilst the area also showcases separate space for formal dining. Al fresco dining and entertaining awaits as level access glazed doors lead directly to the patio area and garden. A separate boot / utility / laundry room, also on the ground floor, ensures additional storage and functionality. The ground floor showstopper provides an entertainment suite, where a stylish and inviting space awaits to sip champagne whilst entertaining guests.

#### **CONTINUED:-**

On the first floor, the luxurious owners suite can be found to the rear of the property, perfectly positioned to overlook the fresh landscaping, as well as the established trees on the perimeter of the garden. An adjoining room boasts an impressively sized dressing and robes room, with pocket door access to an oversized en-suite bathroom, complete with stunning steam shower, double sink and beautiful freestanding bath. The first floor also finds bedrooms 2, 3 and 4, all with luxurious en-suite facilities and robe space. A further room is located on the first floor, providing additional relaxation with an impressive wellness area providing the perfect way to relax, without even leaving your home.

There are two additional bedrooms on the second floor (bedrooms 5 and 6) each with views overlooking the perfectly landscaped garden. These impressively sized bedrooms both include large robe areas and en-suite facilities.