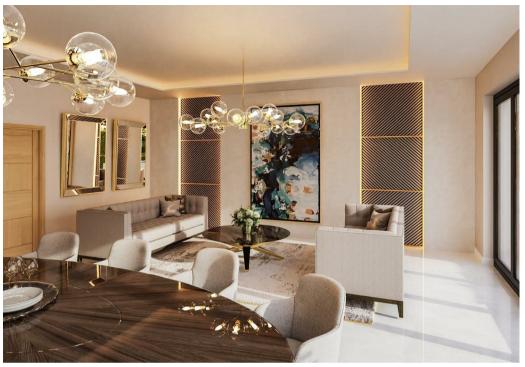

Upon entering the residence through security gates, a block paved driveway makes way to a double garage and ample parking spaces. The bespoke front door allows access by a smart keyless entry system to an eye-catching grand, double height entrance hall which is flooded by natural light by way of floor to ceiling windows. A stunning oak and glass staircase provides access to all three floors of the property. The hall provides access to a WC and separate cloakroom, as well as to the library / office. Consistent luxury permeates the ground floor. Living accommodation on the ground floor comprises a separate living room, whilst also to the rear of the property you will find the perfectly designed open plan kitchen, dining room and family space. The kitchen has ample space to informally dine and cook, whilst the area also showcases separate space for formal dining. Al fresco dining and entertaining awaits as level access glazed doors lead directly to the patio area and garden. A separate boot / utility / laundry room, also on the ground floor, ensures additional storage and functionality. The ground floor showstopper provides an entertainment suite, where a stylish and inviting space awaits to sip champagne whilst entertaining guests.