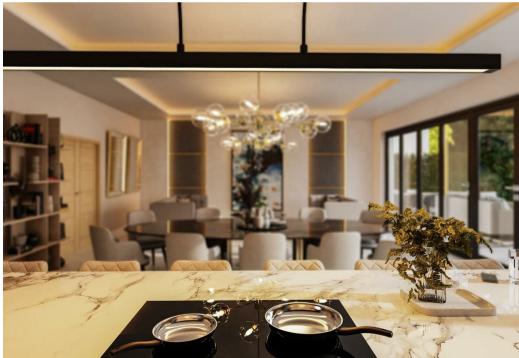

Upon entering the residence through security gates, a block paved driveway makes way to a double garage and ample parking spaces. The bespoke front door allows access by a smart keyless entry system to an eye-catching grand, double height entrance hall which is flooded by natural light by way of floor to ceiling windows. A stunning oak and glass staircase provides access to all three floors of the property. The hall provides access to a WC and separate cloakroom, as well as to the library / office. Consistent luxury permeates the ground floor. Living accommodation on the ground floor comprises a separate living room, whilst also to the rear of the property you will find the perfectly designed open plan kitchen, dining room and family space. The kitchen has ample space to informally dine and cook, whilst the area also showcases separate space for formal dining. Al fresco dining and entertaining awaits as level access glazed doors lead directly to the patio area and garden. A separate boot / utility / laundry room, also on the ground floor, ensures additional storage and functionality. The ground floor showstopper provides an entertainment suite, where a stylish and inviting space awaits to sip champagne whilst entertaining guests.