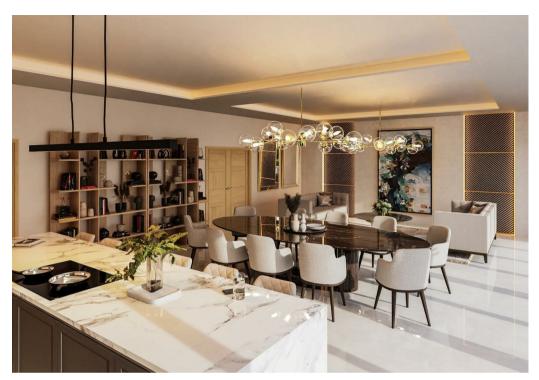

Upon entering the residence through security gates, a block paved driveway makes way to a double garage and ample parking spaces. The bespoke front door allows access by a smart keyless entry system to an eye-catching grand, double height entrance hall which is flooded by natural light by way of floor to ceiling windows. A stunning oak and glass staircase provides access to all three floors of the property. The hall provides access to a WC and separate cloakroom, as well as to the library / office. Consistent luxury permeates the ground floor. Living accommodation on the ground floor comprises a separate living room, whilst also to the rear of the property you will find the perfectly designed open plan kitchen, dining room and family space. The kitchen has ample space to informally dine and cook, whilst the area also showcases separate space for formal dining. Al fresco dining and entertaining awaits as level access glazed doors lead directly to the patio area and garden. A separate boot / utility / laundry room, also on the ground floor, ensures additional storage and functionality. The ground floor showstopper provides an entertainment suite, where a stylish and inviting space awaits to sip champagne whilst entertaining guests.