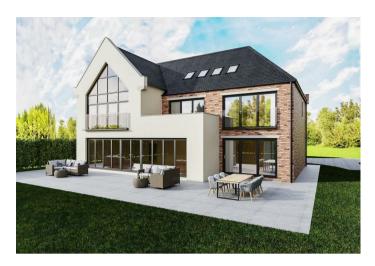

Upon entering the residence through security gates, a block paved driveway makes way to a double garage and ample parking spaces. The bespoke front door allows access by a smart keyless entry system to an eye-catching grand, double height entrance hall which is flooded by natural light by way of floor to ceiling windows. A stunning oak and glass staircase provides access to all three floors of the property. The hall provides access to a WC and separate cloakroom, as well as to the library / office. Consistent luxury permeates the ground floor. Living accommodation on the ground floor comprises a separate living room, whilst also to the rear of the property you will find the perfectly designed open plan kitchen, dining room and family space. The kitchen has ample space to informally dine and cook, whilst the area also showcases separate space for formal dining. Al fresco dining and entertaining awaits as level access glazed doors lead directly to the patio area and garden. A separate boot / utility / laundry room, also on the ground floor, ensures additional storage and functionality. The ground floor showstopper provides an entertainment suite, where a stylish and inviting space awaits to sip champagne whilst entertaining guests.