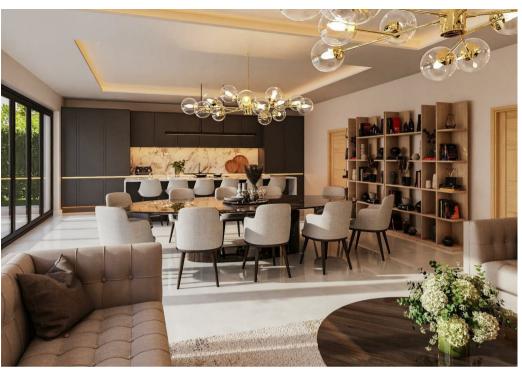

Upon entering the residence through security gates, a block paved driveway makes way to a double garage and ample parking spaces. The bespoke front door allows access by a smart keyless entry system to an eye-catching grand, double height entrance hall which is flooded by natural light by way of floor to ceiling windows. A stunning oak and glass staircase provides access to all three floors of the property. The hall provides access to a WC and separate cloakroom, as well as to the library / office. Consistent luxury permeates the ground floor. Living accommodation on the ground floor comprises a separate living room, whilst also to the rear of the property you will find the perfectly designed open plan kitchen, dining room and family space. The kitchen has ample space to informally dine and cook, whilst the area also showcases separate space for formal dining. Al fresco dining and entertaining awaits as level access glazed doors lead directly to the patio area and garden. A separate boot / utility / laundry room, also on the ground floor, ensures additional storage and functionality. The ground floor showstopper provides an entertainment suite, where a stylish and inviting space awaits to sip champagne whilst entertaining guests.