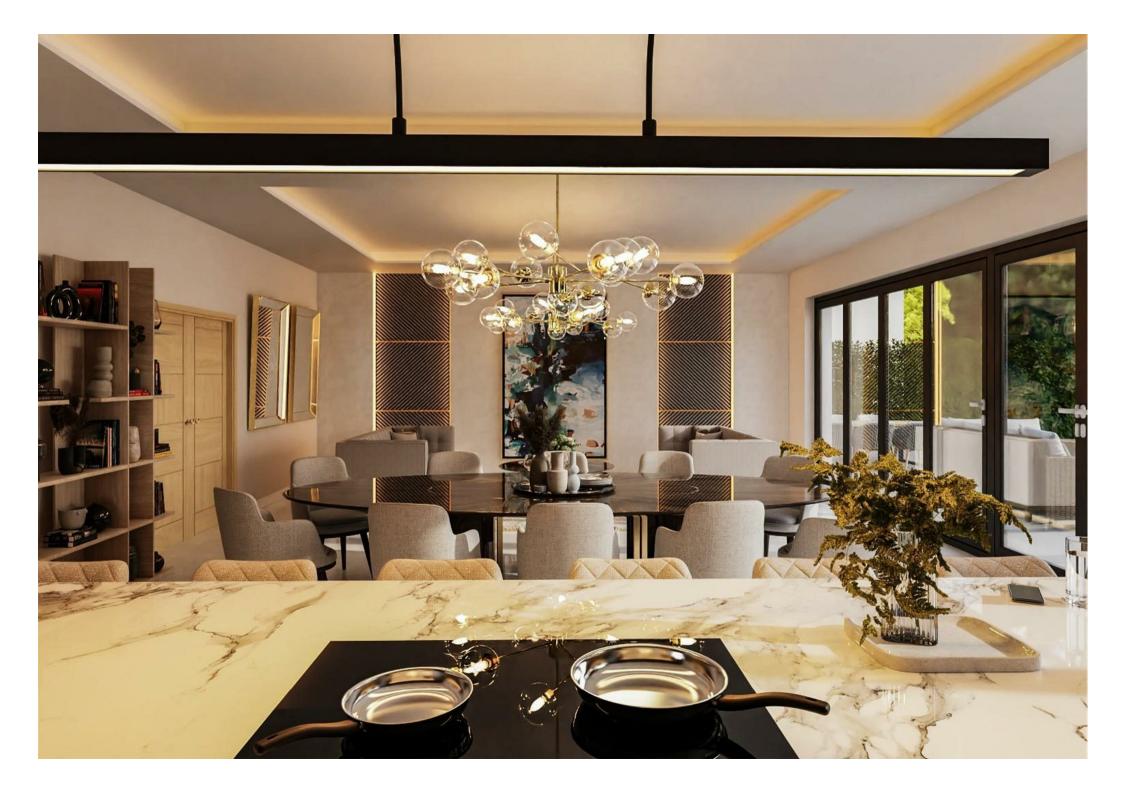

Upon entering the residence through security gates, a block paved driveway makes way to a double garage and ample parking spaces. The bespoke front door allows access by a smart keyless entry system to an eye-catching grand, double height entrance hall which is flooded by natural light by way of floor to ceiling windows. A stunning oak and glass staircase provides access to all three floors of the property. The hall provides access to a WC and separate cloakroom, as well as to the library / office. Consistent luxury permeates the ground floor. Living accommodation on the ground floor comprises a separate living room, whilst also to the rear of the property you will find the perfectly designed open plan kitchen, dining room and family space. The kitchen has ample space to informally dine and cook, whilst the area also showcases separate space for formal dining. Al fresco dining and entertaining awaits as level access glazed doors lead directly to the patio area and garden. A separate boot / utility / laundry room, also on the ground floor, ensures additional storage and functionality. The ground floor showstopper provides an entertainment suite, where a stylish and inviting space awaits to sip champagne whilst entertaining guests.