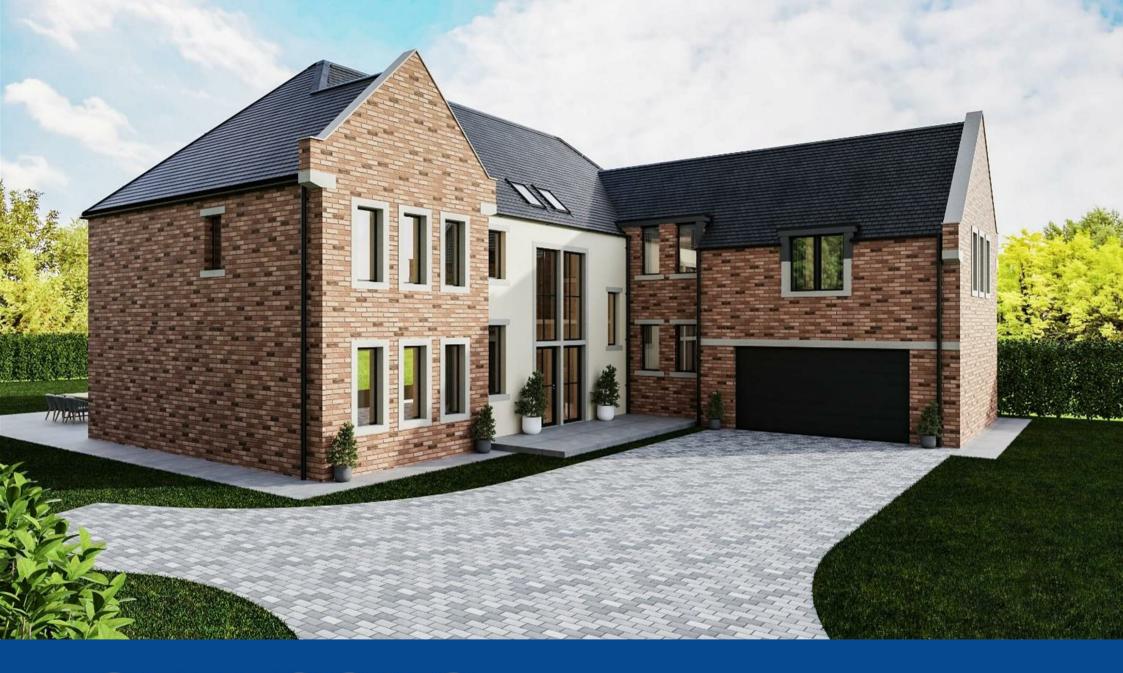

### 9 THE CAVENDISH WYNYARD PARK | TS22 5FY

With its exemplary design, 9 The Cavendish is certainly a stunning example of architectural design, where classic meets contemporary whilst bordering on modern art deco. This well appointed new home has been intricately composed and built to the very highest of standards by Wynyard based Racz Homes Ltd.

This 5,300 sq ft expansive, 6 bedroom, detached home provides substantial sized living accommodation. Encompassed within the property are 6 spacious bedrooms, which includes a notable majestic owners suite. Other facilities include an entertainment room, wellness area, library / office and separate laundry / boot / utility room. Exceptional additions include a hidden safe and even a laundry shoot.

Upon entering the residence through security gates, a block paved driveway makes way to a double garage and ample parking spaces. The bespoke front door allows access by a smart keyless entry system to an eye-catching grand, double height entrance hall which is flooded by natural light by way of floor to ceiling windows. A stunning oak and glass staircase provides access to all three floors of the property. The hall provides access to a WC and separate cloakroom, as well as to the library / office. Consistent luxury permeates the ground floor. Living accommodation on the ground floor comprises a separate living room, whilst also to the rear of the property you will find the perfectly designed open plan kitchen, dining room and family space. The kitchen has ample space to informally dine and cook, whilst the area also showcases separate space for formal dining. Al fresco dining and entertaining awaits as level access glazed doors lead directly to the patio area and garden. A separate boot / utility / laundry room, also on the ground floor, ensures additional storage and functionality. The ground floor showstopper provides an entertainment suite, where a stylish and inviting space awaits to sip champagne whilst entertaining guests.