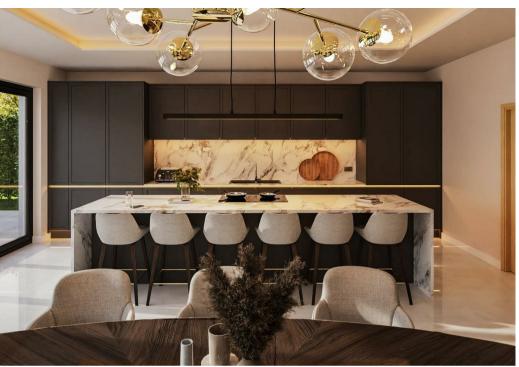

Upon entering the residence through security gates, a block paved driveway makes way to a double garage and ample parking spaces. The bespoke front door allows access by a smart keyless entry system to an eye-catching grand, double height entrance hall which is flooded by natural light by way of floor to ceiling windows. A stunning oak and glass staircase provides access to all three floors of the property. The hall provides access to a WC and separate cloakroom, as well as to the library / office. Consistent luxury permeates the ground floor. Living accommodation on the ground floor comprises a separate living room, whilst also to the rear of the property you will find the perfectly designed open plan kitchen, dining room and family space. The kitchen has ample space to informally dine and cook, whilst the area also showcases separate space for formal dining. Al fresco dining and entertaining awaits as level access glazed doors lead directly to the patio area and garden. A separate boot / utility / laundry room, also on the ground floor, ensures additional storage and functionality. The ground floor showstopper provides an entertainment suite, where a stylish and inviting space awaits to sip champagne whilst entertaining guests.