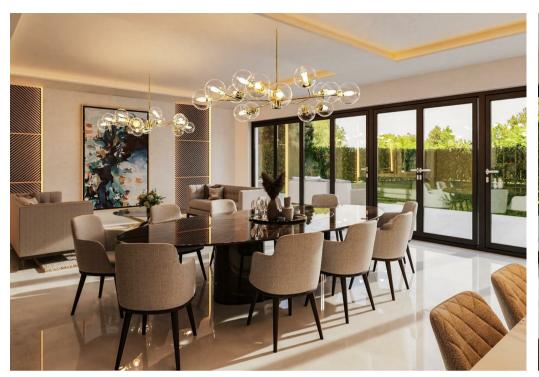

Upon entering the residence through security gates, a block paved driveway makes way to a double garage and ample parking spaces. The bespoke front door allows access by a smart keyless entry system to an eye-catching grand, double height entrance hall which is flooded by natural light by way of floor to ceiling windows. A stunning oak and glass staircase provides access to all three floors of the property. The hall provides access to a WC and separate cloakroom, as well as to the library / office. Consistent luxury permeates the ground floor. Living accommodation on the ground floor comprises a separate living room, whilst also to the rear of the property you will find the perfectly designed open plan kitchen, dining room and family space. The kitchen has ample space to informally dine and cook, whilst the area also showcases separate space for formal dining. Al fresco dining and entertaining awaits as level access glazed doors lead directly to the patio area and garden. A separate boot / utility / laundry room, also on the ground floor, ensures additional storage and functionality. The ground floor showstopper provides an entertainment suite, where a stylish and inviting space awaits to sip champagne whilst entertaining guests.