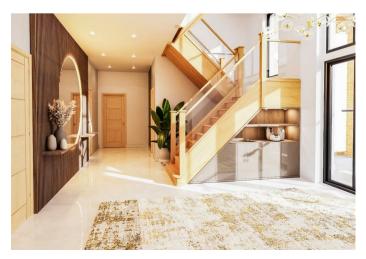

Upon entering the residence through security gates, a block paved driveway makes way to a double garage and ample parking spaces. The bespoke front door allows access by a smart keyless entry system to an eye-catching grand, double height entrance hall which is flooded by natural light by way of floor to ceiling windows. A stunning oak and glass staircase provides access to all three floors of the property. The hall provides access to a WC and separate cloakroom, as well as to the library / office. Consistent luxury permeates the ground floor. Living accommodation on the ground floor comprises a separate living room, whilst also to the rear of the property you will find the perfectly designed open plan kitchen, dining room and family space. The kitchen has ample space to informally dine and cook, whilst the area also showcases separate space for formal dining. Al fresco dining and entertaining awaits as level access glazed doors lead directly to the patio area and garden. A separate boot / utility / laundry room, also on the ground floor, ensures additional storage and functionality. The ground floor showstopper provides an entertainment suite, where a stylish and inviting space awaits to sip champagne whilst entertaining guests.