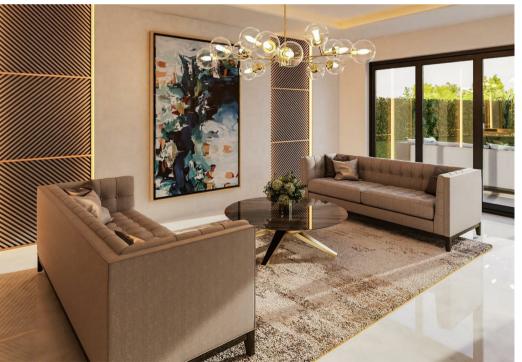

Upon entering the residence through security gates, a block paved driveway makes way to a double garage and ample parking spaces. The bespoke front door allows access by a smart keyless entry system to an eye-catching grand, double height entrance hall which is flooded by natural light by way of floor to ceiling windows. A stunning oak and glass staircase provides access to all three floors of the property. The hall provides access to a WC and separate cloakroom, as well as to the library / office. Consistent luxury permeates the ground floor. Living accommodation on the ground floor comprises a separate living room, whilst also to the rear of the property you will find the perfectly designed open plan kitchen, dining room and family space. The kitchen has ample space to informally dine and cook, whilst the area also showcases separate space for formal dining. Al fresco dining and entertaining awaits as level access glazed doors lead directly to the patio area and garden. A separate boot / utility / laundry room, also on the ground floor, ensures additional storage and functionality. The ground floor showstopper provides an entertainment suite, where a stylish and inviting space awaits to sip champagne whilst entertaining guests.