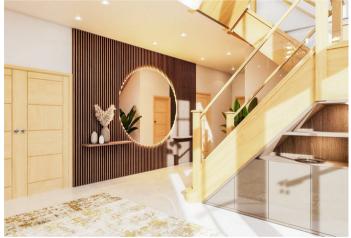

Upon entering the residence through security gates, a block paved driveway makes way to a double garage and ample parking spaces. The bespoke front door allows access by a smart keyless entry system to an eye-catching grand, double height entrance hall which is flooded by natural light by way of floor to ceiling windows. A stunning oak and glass staircase provides access to all three floors of the property. The hall provides access to a WC and separate cloakroom, as well as to the library / office. Consistent luxury permeates the ground floor. Living accommodation on the ground floor comprises a separate living room, whilst also to the rear of the property you will find the perfectly designed open plan kitchen, dining room and family space. The kitchen has ample space to informally dine and cook, whilst the area also showcases separate space for formal dining. Al fresco dining and entertaining awaits as level access glazed doors lead directly to the patio area and garden. A separate boot / utility / laundry room, also on the ground floor, ensures additional storage and functionality. The ground floor showstopper provides an entertainment suite, where a stylish and inviting space awaits to sip champagne whilst entertaining guests.