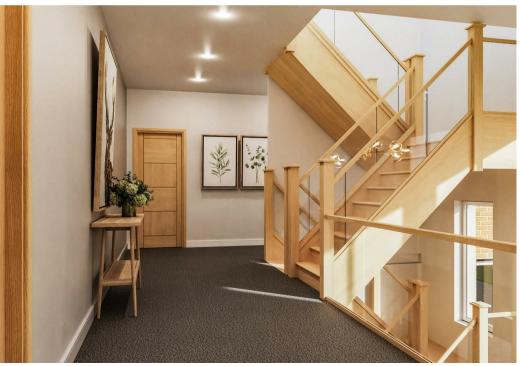

Upon entering the residence through security gates, a block paved driveway makes way to a double garage and ample parking spaces. The bespoke front door allows access by a smart keyless entry system to an eye-catching grand, double height entrance hall which is flooded by natural light by way of floor to ceiling windows. A stunning oak and glass staircase provides access to all three floors of the property. The hall provides access to a WC and separate cloakroom, as well as to the library / office. Consistent luxury permeates the ground floor. Living accommodation on the ground floor comprises a separate living room, whilst also to the rear of the property you will find the perfectly designed open plan kitchen, dining room and family space. The kitchen has ample space to informally dine and cook, whilst the area also showcases separate space for formal dining. Al fresco dining and entertaining awaits as level access glazed doors lead directly to the patio area and garden. A separate boot / utility / laundry room, also on the ground floor, ensures additional storage and functionality. The ground floor showstopper provides an entertainment suite, where a stylish and inviting space awaits to sip champagne whilst entertaining guests.