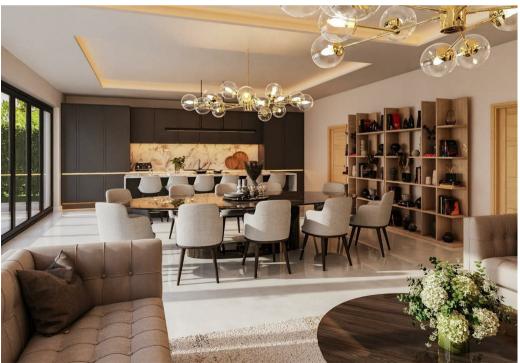

Upon entering the residence through security gates, a block paved driveway makes way to a double garage and ample parking spaces. The bespoke front door allows access by a smart keyless entry system to an eye-catching grand, double height entrance hall which is flooded by natural light by way of floor to ceiling windows. A stunning oak and glass staircase provides access to all three floors of the property. The hall provides access to a WC and separate cloakroom, as well as to the library / office. Consistent luxury permeates the ground floor. Living accommodation on the ground floor comprises a separate living room, whilst also to the rear of the property you will find the perfectly designed open plan kitchen, dining room and family space. The kitchen has ample space to informally dine and cook, whilst the area also showcases separate space for formal dining. Al fresco dining and entertaining awaits as level access glazed doors lead directly to the patio area and garden. A separate boot / utility / laundry room, also on the ground floor, ensures additional storage and functionality. The ground floor showstopper provides an entertainment suite, where a stylish and inviting space awaits to sip champagne whilst entertaining guests.