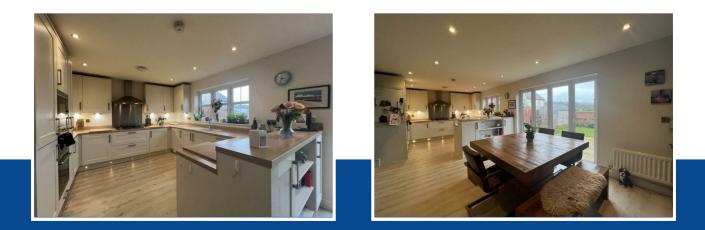

## I Mulberry Way Wynyard | TS22 5FL

An attractive 4 bedroom detached family home built by Storey homes to the 'Taunton'' design. The current vendors have improved the already high specification by adding additional features. The modern layout briefly comprising of, entrance hall with high vaulted ceiling, cloaks/WC, spacious lounge to the front with feature bay window, large open plan kitchen, living and dining space with bi fold door leading to the rear garden. The kitchen is fitted with a comprehensive range of contemporary shaker style units units with a range of integral appliances, including, double oven, microwave, 5 ring gas hob, dishwasher and fridge/ freezer. A separate utility room housing the washing facilities and gives direct access into the integral garage. Luxury vinyl flooring runs throughout this space. To the first floor the large master bedroom is situated over the garage featuring a dorma window the the front elevation and the en-suite with double cubicle is fully tiled. The 3 remaining decent sized bedrooms are serviced by the family bathroom which has both bathing and separate shower facilities. Externally there is a double block paved drive leading to the integral garage, whilst to the rear there is a East facing garden predominantly laid to lawn with paved patio area and raised decked area to catch the afternoon sun.