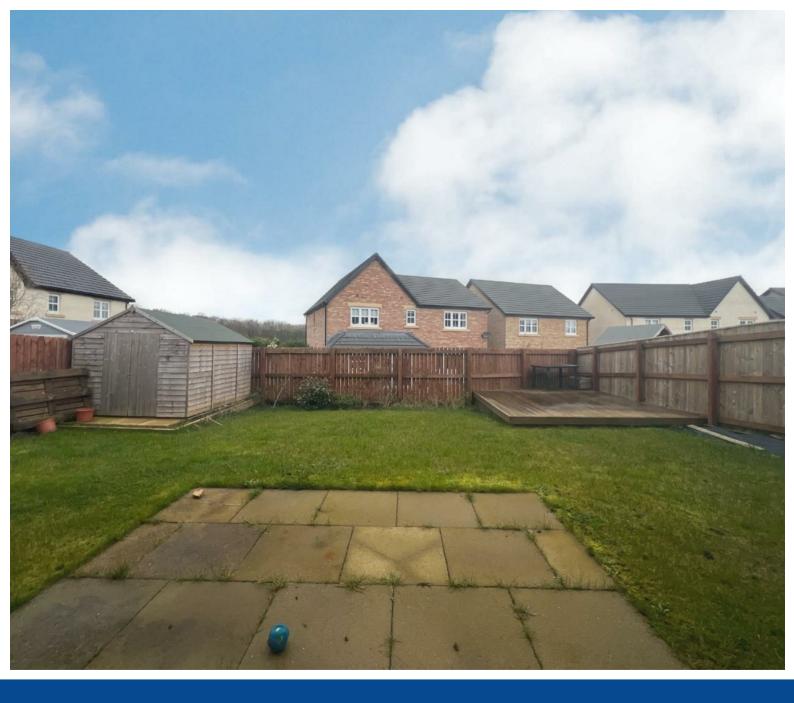

## I Mulberry Way Wynyard | TS22 5FL

An attractive 4 bedroom detached family home built by Storey homes to the 'Taunton'' design. The current vendors have improved the already high specification by adding additional features. The modern layout briefly comprising of, entrance hall with high vaulted ceiling, cloaks/WC, spacious lounge to the front with feature bay window, large open plan kitchen, living and dining space with bi fold door leading to the rear garden. The kitchen is fitted with a comprehensive range of contemporary shaker style units units with a range of integral appliances, including, double oven, microwave, 5 ring gas hob, dishwasher and fridge/ freezer. A separate utility room housing the washing facilities and gives direct access into the integral garage. Luxury vinyl flooring runs throughout this space. To the first floor the large master bedroom is situated over the garage featuring a dorma window the the front elevation and the en-suite with double cubicle is fully tiled. The 3 remaining decent sized bedrooms are serviced by the family bathroom which has both bathing and separate shower facilities. Externally there is a double block paved drive leading to the integral garage, whilst to the rear there is a East facing garden predominantly laid to lawn with paved patio area and raised decked area to catch the afternoon sun.