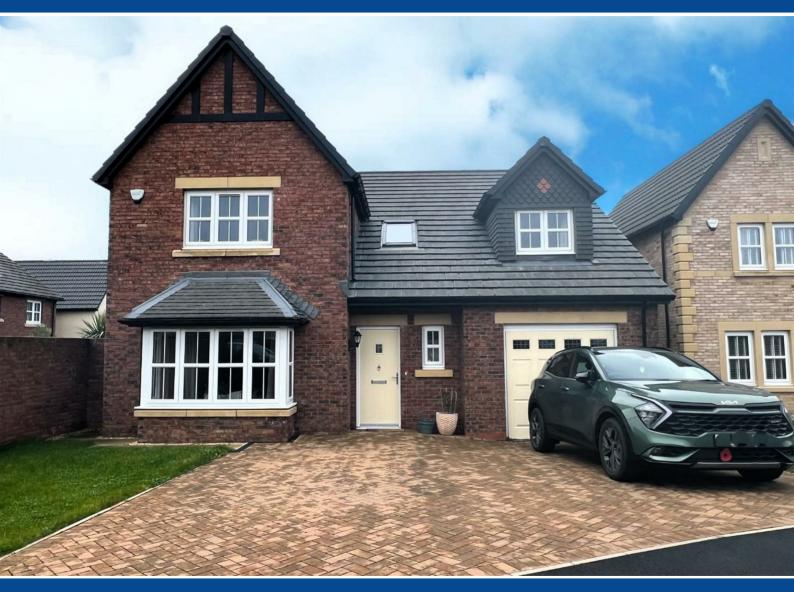

## I Mulberry Way Wynyard | TS22 5FL

An attractive 4 bedroom detached family home built by Storey homes to the 'Taunton'' design. The current vendors have improved the already high specification by adding additional features. The modern layout briefly comprising of, entrance hall with high vaulted ceiling, cloaks/WC, spacious lounge to the front with feature bay window, large open plan kitchen, living and dining space with bi fold door leading to the rear garden. The kitchen is fitted with a comprehensive range of contemporary shaker style units units with a range of integral appliances, including, double oven, microwave, 5 ring gas hob, dishwasher and fridge/ freezer. A separate utility room housing the washing facilities and gives direct access into the integral garage. Luxury vinyl flooring runs throughout this space. To the first floor the large master bedroom is situated over the garage featuring a dorma window the the front elevation and the en-suite with double cubicle is fully tiled. The 3 remaining decent sized bedrooms are serviced by the family bathroom which has both bathing and separate shower facilities. Externally there is a double block paved drive leading to the integral garage, whilst to the rear there is a East facing garden predominantly laid to lawn with paved patio area and raised decked area to catch the afternoon sun.