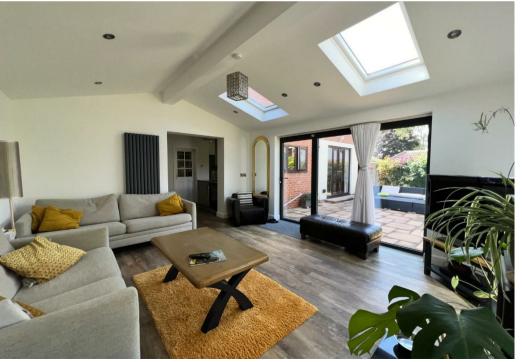

## I HAMILTON COURT THORPE THEWLES | TS21 3LL

This four-bedroom detached family home is nestled in a quiet cul-de-sac, offering a serene and pleasant position. The beautifully presented accommodation boasts versatile living spaces ideal for family life and entertaining. The stunning breakfasting kitchen at the rear spans the full width of the property, featuring modern units, a full range of integrated appliances, and contrasting granite work surfaces, leading to a practical back kitchen. The sun lounge, overlooking the rear garden, provides a lovely family area with a contemporary log-burning stove and a high vaulted ceiling. A more formal lounge with a feature fire surround is located at the front, alongside a small study and a cloakroom/WC.