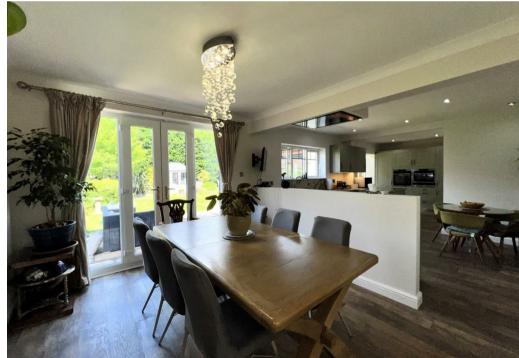

## I HAMILTON COURT THORPE THEWLES | TS21 3LL

This four-bedroom detached family home is nestled in a quiet cul-de-sac, offering a serene and pleasant position. The beautifully presented accommodation boasts versatile living spaces ideal for family life and entertaining. The stunning breakfasting kitchen at the rear spans the full width of the property, featuring modern units, a full range of integrated appliances, and contrasting granite work surfaces, leading to a practical back kitchen. The sun lounge, overlooking the rear garden, provides a lovely family area with a contemporary log-burning stove and a high vaulted ceiling. A more formal lounge with a feature fire surround is located at the front, alongside a small study and a cloakroom/WC.