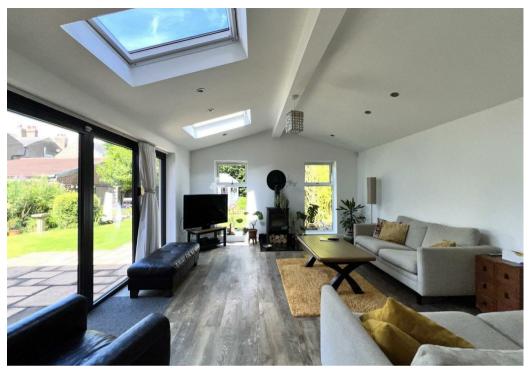

## I HAMILTON COURT THORPE THEWLES | TS21 3LL

This four-bedroom detached family home is nestled in a quiet cul-de-sac, offering a serene and pleasant position. The beautifully presented accommodation boasts versatile living spaces ideal for family life and entertaining. The stunning breakfasting kitchen at the rear spans the full width of the property, featuring modern units, a full range of integrated appliances, and contrasting granite work surfaces, leading to a practical back kitchen. The sun lounge, overlooking the rear garden, provides a lovely family area with a contemporary log-burning stove and a high vaulted ceiling. A more formal lounge with a feature fire surround is located at the front, alongside a small study and a cloakroom/WC.