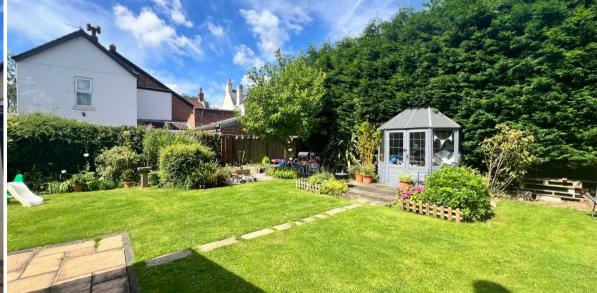

The galleried landing gives access to four double bedrooms. The master bedroom includes fitted wardrobes and a generously sized, beautifully fitted en-suite with a large walk-in shower and a free-standing tub. The remaining bedrooms are served by a family bathroom. Externally, the rear garden is extremely private with established planted borders, flower beds, lawns, a large patio area, and a summerhouse. The front of the property features further garden space, a large driveway, and a double integral garage, partially converted to provide front storage and a practical laundry/drying room at the rear.