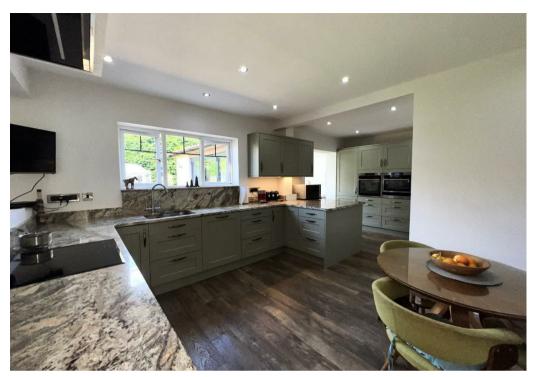

## I HAMILTON COURT THORPE THEWLES | TS21 3LL

This four-bedroom detached family home is nestled in a quiet cul-de-sac, offering a serene and pleasant position. The beautifully presented accommodation boasts versatile living spaces ideal for family life and entertaining. The stunning breakfasting kitchen at the rear spans the full width of the property, featuring modern units, a full range of integrated appliances, and contrasting granite work surfaces, leading to a practical back kitchen. The sun lounge, overlooking the rear garden, provides a lovely family area with a contemporary log-burning stove and a high vaulted ceiling. A more formal lounge with a feature fire surround is located at the front, alongside a small study and a cloakroom/WC.