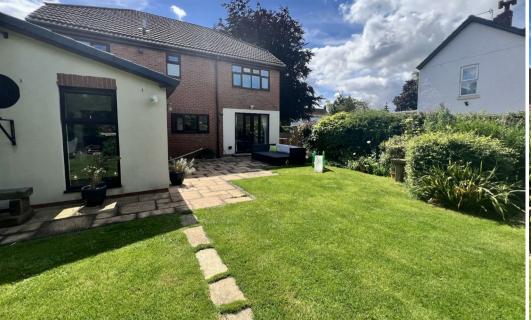

The galleried landing gives access to four double bedrooms. The master bedroom includes fitted wardrobes and a generously sized, beautifully fitted en-suite with a large walk-in shower and a free-standing tub. The remaining bedrooms are served by a family bathroom. Externally, the rear garden is extremely private with established planted borders, flower beds, lawns, a large patio area, and a summerhouse. The front of the property features further garden space, a large driveway, and a double integral garage, partially converted to provide front storage and a practical laundry/drying room at the rear.