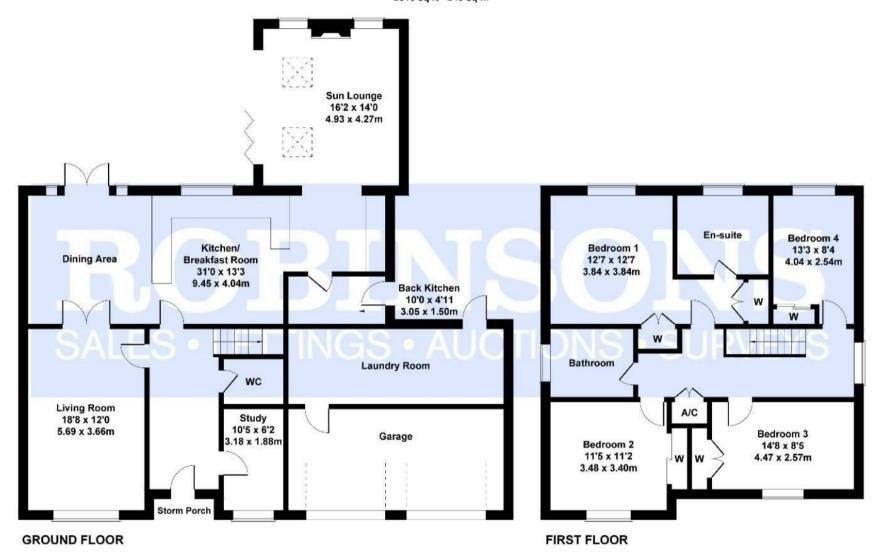

### 1 Hamilton Court

Approximate Gross Internal Area 2616 sq ft - 243 sq m

#### SKETCH PLAN FOR ILLUSTRATIVE PURPOSES ONLY

All measurements walls, doors, windows, fittings and appliances, their sizes and locations, are approximate only. They cannot be regarded as being a representation by the seller, nor their agent.