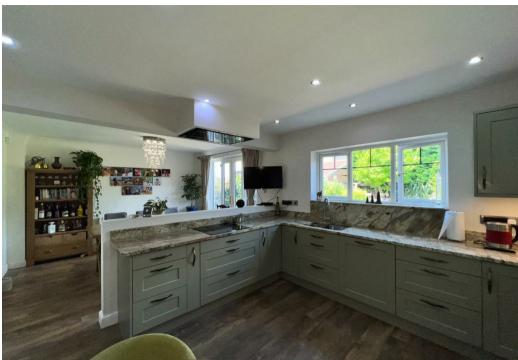

## I HAMILTON COURT THORPE THEWLES | TS21 3LL

This four-bedroom detached family home is nestled in a quiet cul-de-sac, offering a serene and pleasant position. The beautifully presented accommodation boasts versatile living spaces ideal for family life and entertaining. The stunning breakfasting kitchen at the rear spans the full width of the property, featuring modern units, a full range of integrated appliances, and contrasting granite work surfaces, leading to a practical back kitchen. The sun lounge, overlooking the rear garden, provides a lovely family area with a contemporary log-burning stove and a high vaulted ceiling. A more formal lounge with a feature fire surround is located at the front, alongside a small study and a cloakroom/WC.