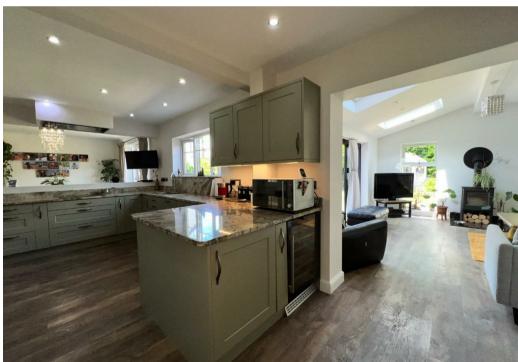

## I HAMILTON COURT THORPE THEWLES | TS21 3LL

This four-bedroom detached family home is nestled in a quiet cul-de-sac, offering a serene and pleasant position. The beautifully presented accommodation boasts versatile living spaces ideal for family life and entertaining. The stunning breakfasting kitchen at the rear spans the full width of the property, featuring modern units, a full range of integrated appliances, and contrasting granite work surfaces, leading to a practical back kitchen. The sun lounge, overlooking the rear garden, provides a lovely family area with a contemporary log-burning stove and a high vaulted ceiling. A more formal lounge with a feature fire surround is located at the front, alongside a small study and a cloakroom/WC.