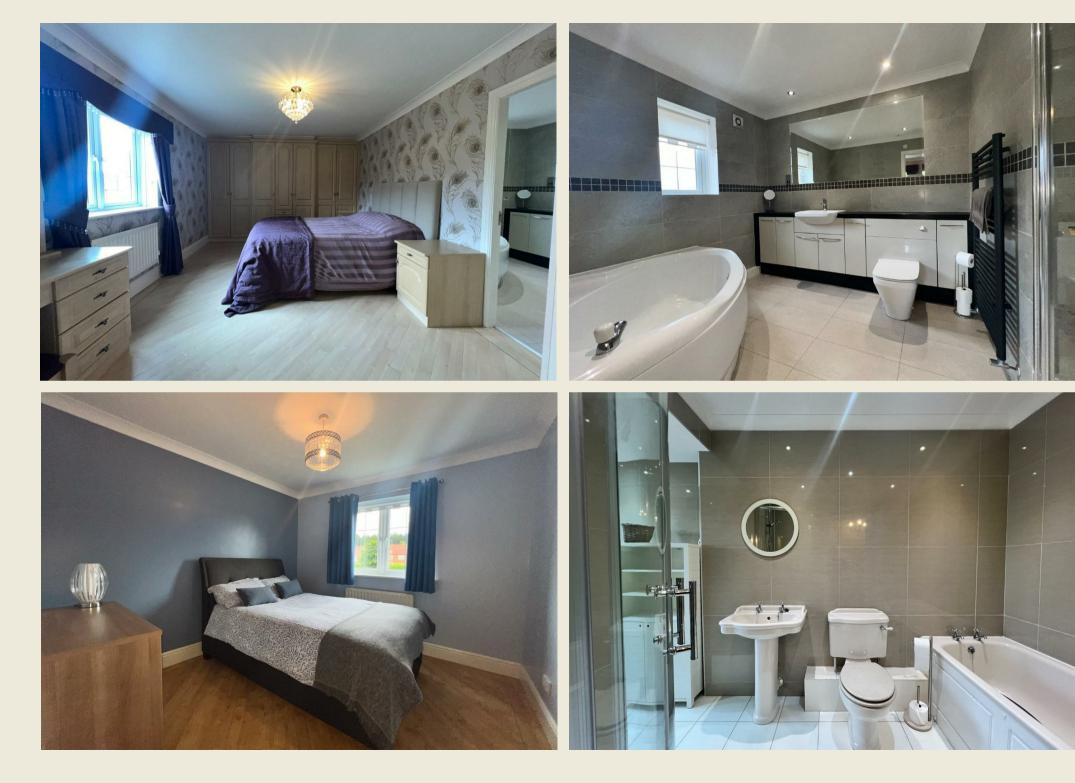

## 2 MOUNTSTEWART WYNYARD | TS22 5QN

Occupying a prime corner position with large gardens and private gated entrance, we offer for sale this 5 bedroom detached family home. The accommodation is well presented throughout and offers versatile accommodation for all the family. A wide entrance hall gives access to all three reception rooms that include a light and spacious lounge with feature fire surround, separate dining room and family room to the front. The breakfasting kitchen is well equipped with a range of cream units, built in appliances, breakfast bar and additional space for dining. A useful utility and cloaks/wc conclude the ground floor space. From the first floor galleried landing is the master bedroom fitted with a full wall width of fitted wardrobes, and featuring an oversized en-suite with corner bath and separate shower facilities. A second guest room comes with an en-suite whilst the remaining 3 bedrooms are serviced by the family bathroom. Externally the property occupies a spacious corner plot with landscaped gardens featuring established shrubbery and trees. The private walled rear garden is particularly pleasant and is predominantly laid to lawn with patio areas. To the front of the property there is ample parking for numerous vehicles in addition to the double detached garage with electric door.