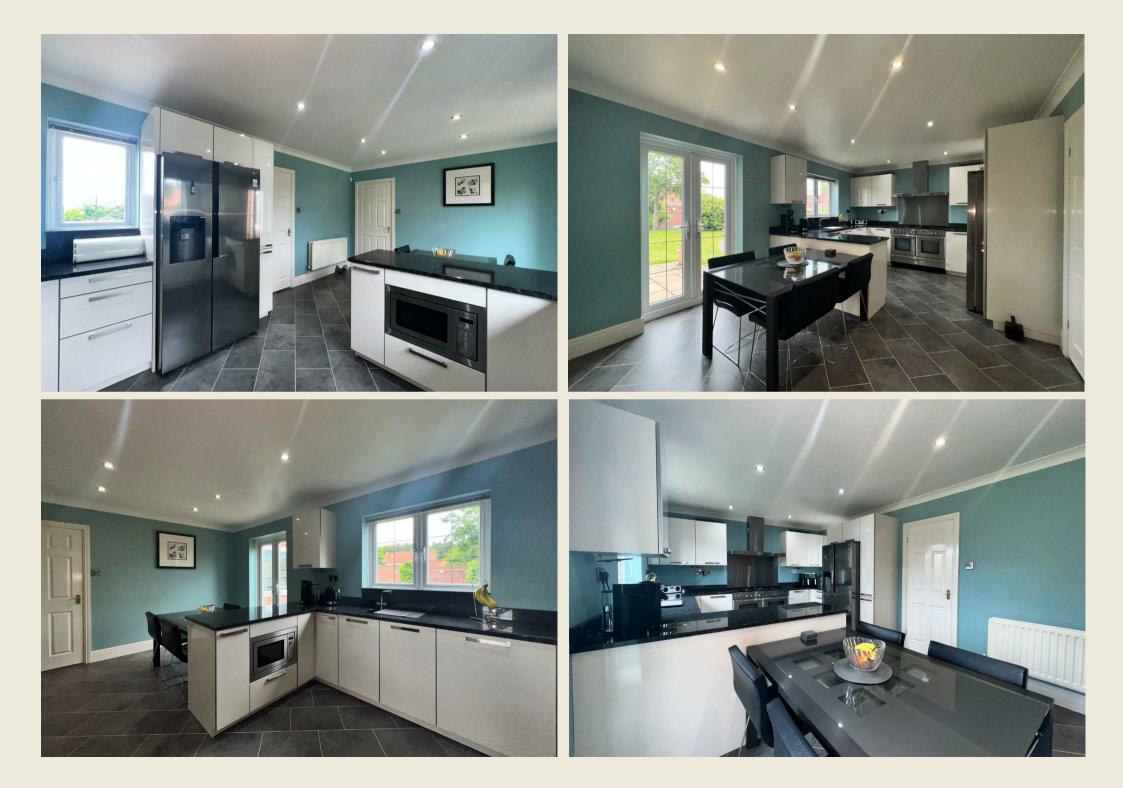

## 2 MOUNTSTEWART WYNYARD | TS22 5QN

Occupying a prime corner position with large gardens and private gated entrance, we offer for sale this 5 bedroom detached family home. The accommodation is well presented throughout and offers versatile accommodation for all the family. A wide entrance hall gives access to all three reception rooms that include a light and spacious lounge with feature fire surround, separate dining room and family room to the front. The breakfasting kitchen is well equipped with a range of cream units, built in appliances, breakfast bar and additional space for dining. A useful utility and cloaks/wc conclude the ground floor space. From the first floor galleried landing is the master bedroom fitted with a full wall width of fitted wardrobes, and featuring an oversized en-suite with corner bath and separate shower facilities. A second guest room comes with an en-suite whilst the remaining 3 bedrooms are serviced by the family bathroom. Externally the property occupies a spacious corner plot with landscaped gardens featuring established shrubbery and trees. The private walled rear garden is particularly pleasant and is predominantly laid to lawn with patio areas. To the front of the property there is ample parking for numerous vehicles in addition to the double detached garage with electric door.