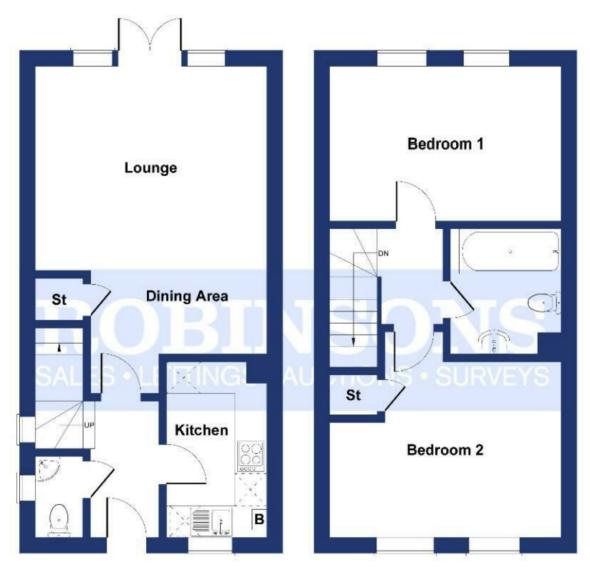

### **Goldcrest Crescent**

**GROUND FLOOR** 

**FIRST FLOOR** 

#### SKETCH PLAN FOR ILLUSTRATIVE PURPOSES ONLY

All measurements walls, doors, windows, fittings and appliances, their sizes and locations, are approximate only. They cannot be regarded as being a representation by the seller, nor their agent.

Produced by Potterplans Ltd. 2024

For clarification we wish to inform prospective purchasers that we have prepared these sales particulars as a general guide. We have not carried out a detailed survey, nor tested the services, appliances and specific fittings. Room sizes should not be relied upon for carpets and furnishings, if there are important matters which are likely to affect your decision to buy, please contact us before viewing the property. Fine & Country (Robinsons) can recommend financial services, surveying and conveyancing services to sellers and buyers. Fine & Country (Robinsons) staff may benefit from referral incentives relating to these services.