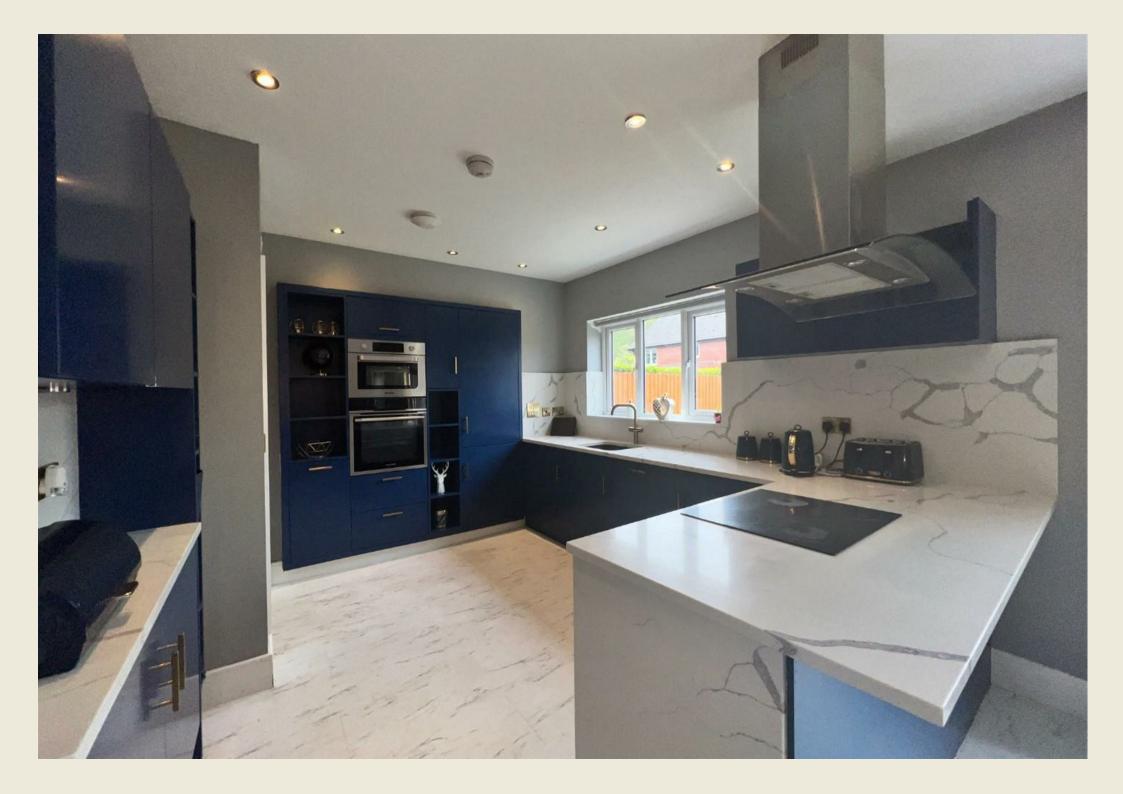

# 28 SILVERMEDE ROAD WYNYARD | TS22 5FR

Fine & Country offer for sale, a beautifully presented five bedroom detached family home. Recently built by Avant homes to the 'Kirkham' design. Briefly comprising of entrance hall with ceramic tiled floor, cloaks/wc, lounge to the front, whilst to the rear of the property there is a lovely light and airy breakfasting kitchen/ living space. Fitted with a modern range of units and a full range of built in appliances. This room certainly is the hub of the house hold having bi-folding doors spilling out onto the rear garden. To the first floor the master bedroom has the advantage of built in wardrobes and en-suite facilities. The second bedroom also boosts a en-suite shower room, whilst the remaining three bedrooms are serviced by the family bathroom. Externally there is double width block paved drive to the front leading to a double garage. To the rear of the property there is a lawned garden with a patio area.