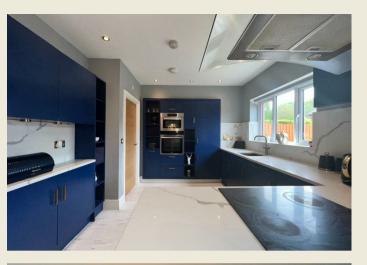

# 28 SILVERMEDE ROAD WYNYARD | TS22 5FR

Fine & Country offer for sale, a beautifully presented five bedroom detached family home. Recently built by Avant homes to the 'Kirkham' design. Briefly comprising of entrance hall with ceramic tiled floor, cloaks/wc, lounge to the front, whilst to the rear of the property there is a lovely light and airy breakfasting kitchen/ living space. Fitted with a modern range of units and a full range of built in appliances. This room certainly is the hub of the house hold having bi-folding doors spilling out onto the rear garden. To the first floor the master bedroom has the advantage of built in wardrobes and en-suite facilities. The second bedroom also boosts a en-suite shower room, whilst the remaining three bedrooms are serviced by the family bathroom. Externally there is double width block paved drive to the front leading to a double garage. To the rear of the property there is a lawned garden with a patio area.