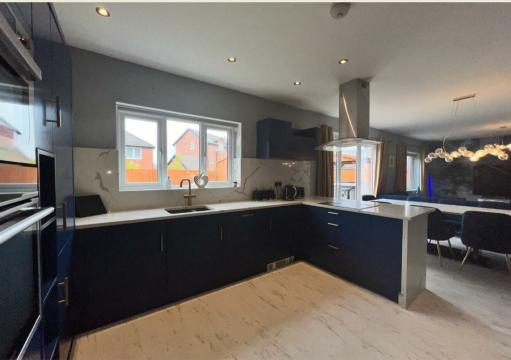

# 28 SILVERMEDE ROAD WYNYARD | TS22 5FR

Fine & Country offer for sale, a beautifully presented five bedroom detached family home. Recently built by Avant homes to the 'Kirkham' design. Briefly comprising of entrance hall with ceramic tiled floor, cloaks/wc, lounge to the front, whilst to the rear of the property there is a lovely light and airy breakfasting kitchen/ living space. Fitted with a modern range of units and a full range of built in appliances. This room certainly is the hub of the house hold having bi-folding doors spilling out onto the rear garden. To the first floor the master bedroom has the advantage of built in wardrobes and en-suite facilities. The second bedroom also boosts a en-suite shower room, whilst the remaining three bedrooms are serviced by the family bathroom. Externally there is double width block paved drive to the front leading to a double garage. To the rear of the property there is a lawned garden with a patio area.