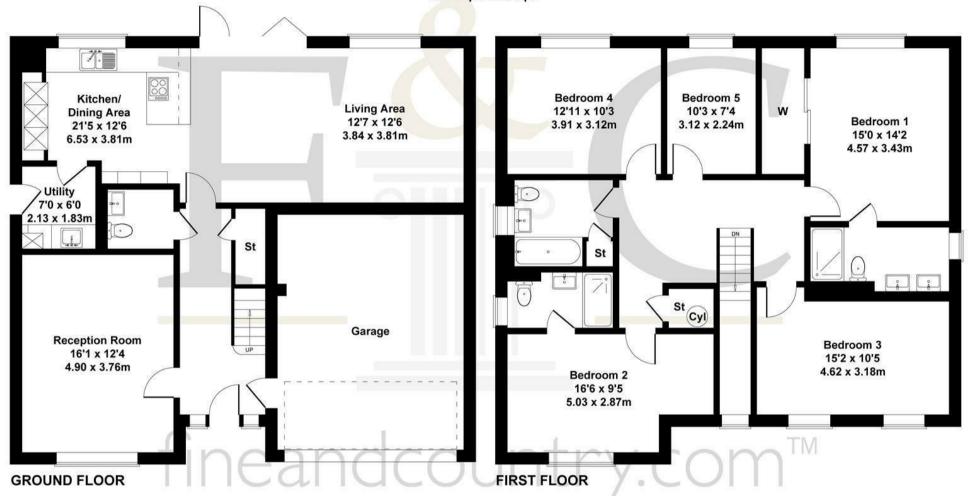

### 28 Silvermede Road

Approximate Gross Internal Area 2363 sq ft - 220 sq m

#### SKETCH PLAN FOR ILLUSTRATIVE PURPOSES ONLY

All measurements walls, doors, windows, fittings and appliances, their sizes and locations, are approximate only. They cannot be regarded as being a representation by the seller, nor their agent.

Produced by Potterplans Ltd. 2020

For clarification we wish to inform prospective purchasers that we have prepared these sales particulars as a general guide. We have not carried out a detailed survey, nor tested the services, appliances and specific fittings. Room sizes should not be relied upon for carpets and furnishings, if there are important matters which are likely to affect your decision to buy, please contact us before viewing the property. Fine & Country (Robinsons) can recommend financial services, surveying and conveyancing services to sellers and buyers. Fine & Country (Robinsons) staff may benefit from referral incentives relating to these services.