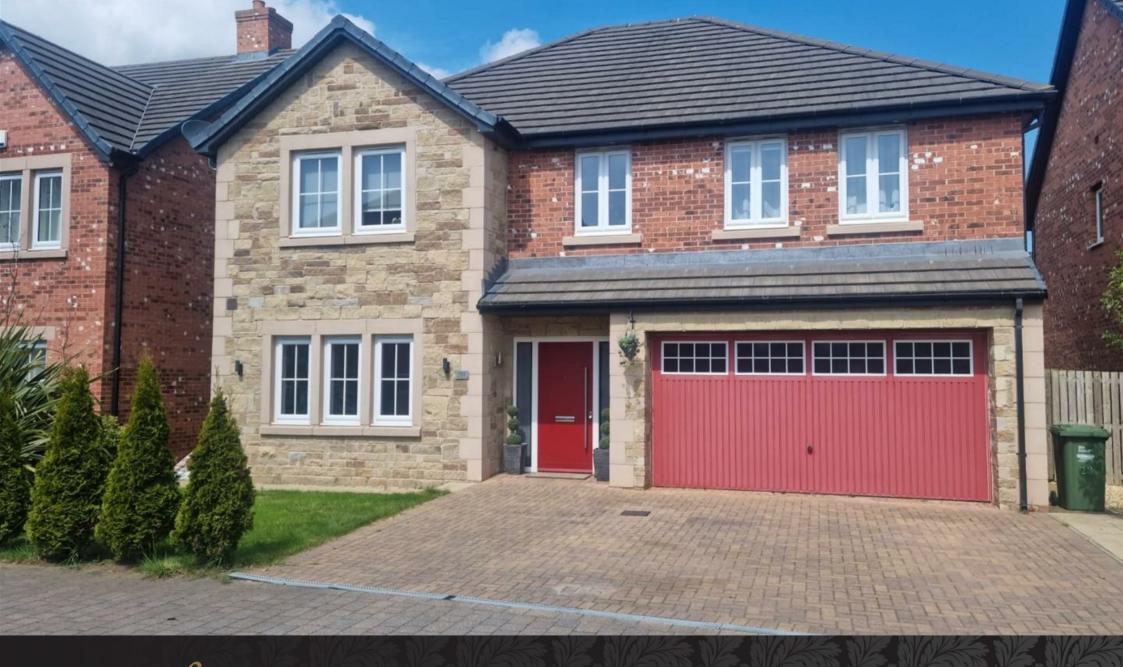

28 SILVERMEDE ROAD
WYNYARD | TS22 5FR

# 28 SILVERMEDE ROAD WYNYARD | TS22 5FR

Fine & Country offer for sale, a beautifully presented five bedroom detached family home. Recently built by Avant homes to the 'Kirkham' design. Briefly comprising of entrance hall with ceramic tiled floor, cloaks/wc, lounge to the front, whilst to the rear of the property there is a lovely light and airy breakfasting kitchen/ living space. Fitted with a modern range of units and a full range of built in appliances. This room certainly is the hub of the house hold having bi-folding doors spilling out onto the rear garden. To the first floor the master bedroom has the advantage of built in wardrobes and en-suite facilities. The second bedroom also boosts a en-suite shower room, whilst the remaining three bedrooms are serviced by the family bathroom. Externally there is double width block paved drive to the front leading to a double garage. To the rear of the property there is a lawned garden with a patio area.