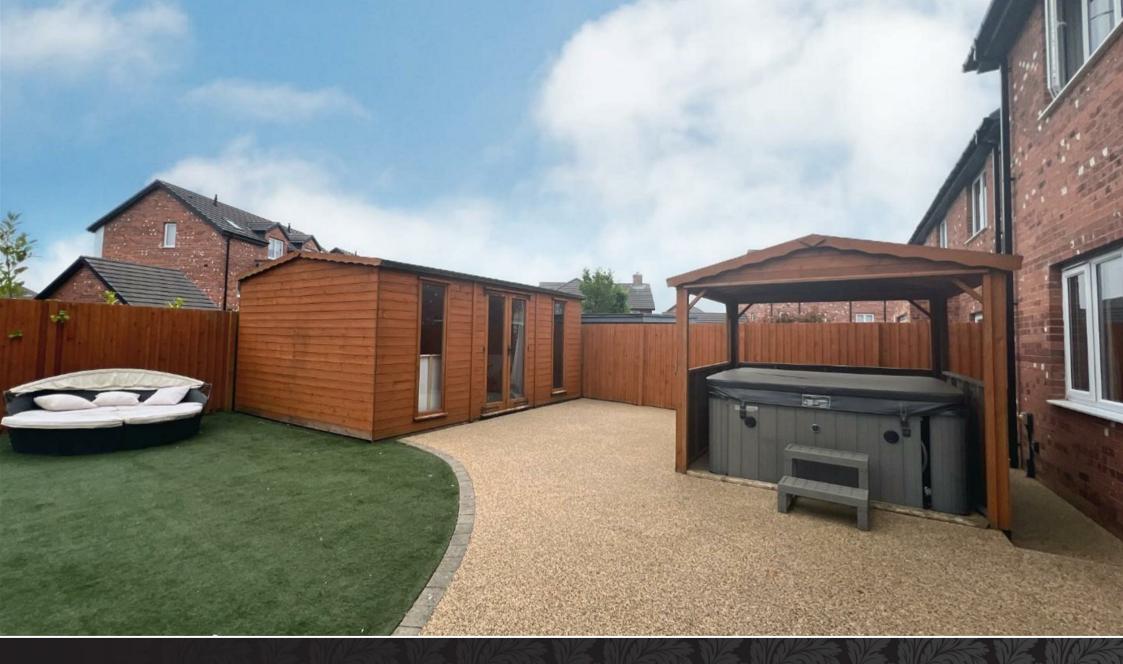

# 28 SILVERMEDE ROAD WYNYARD | TS22 5FR

Fine & Country offer for sale, a beautifully presented five bedroom detached family home. Recently built by Avant homes to the 'Kirkham' design. Briefly comprising of entrance hall with ceramic tiled floor, cloaks/wc, lounge to the front, whilst to the rear of the property there is a lovely light and airy breakfasting kitchen/ living space. Fitted with a modern range of units and a full range of built in appliances. This room certainly is the hub of the house hold having bi-folding doors spilling out onto the rear garden. To the first floor the master bedroom has the advantage of built in wardrobes and en-suite facilities. The second bedroom also boosts a en-suite shower room, whilst the remaining three bedrooms are serviced by the family bathroom. Externally there is double width block paved drive to the front leading to a double garage. To the rear of the property there is a lawned garden with a patio area.