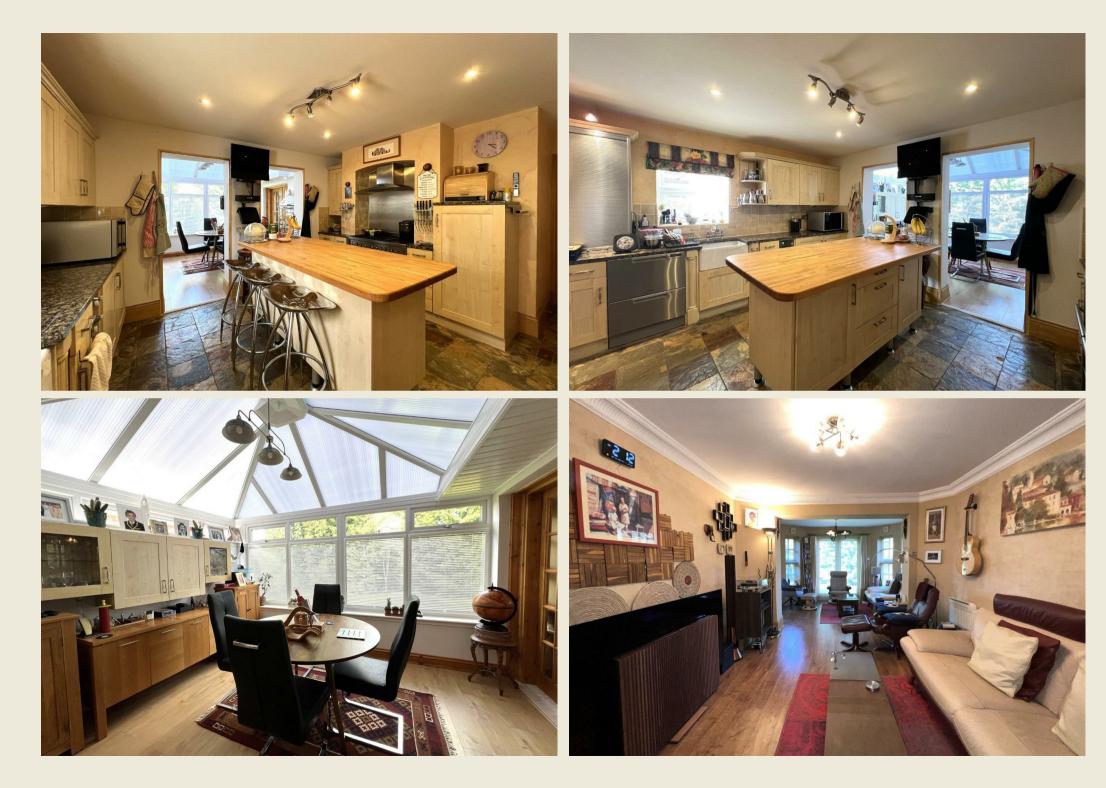

### 4 SHEEPDENE WYNYARD WOODS | TS22 5RZ

Located just off Wynyard Woods is this impressive four double bedroom detached family home, which occupies a well established plot, with mature gardens to the front and rear, which are not directly overlooked, ample parking to the front, for a number of vehicles and a double garage. The internal accommodation is versatile and well proportioned and briefly comprises of an entrance hall, with oak flooring which leads to a guest WC, home office, double aspect formal lounge with feature fire place, fitted Kitchen with centre island utility room. The kitchen is open to a beautiful conservatory, which was installed in 2021 and is currently being used as a dining room, this leads through to a further extension, which has created a further Family Room and overlooks the rear Garden. The first floor has four double bedrooms, the master benefiting from dressing area and en suite, bedroom two also has en suite facilities whilst the family Bathroom services the remaining two good sized bedrooms. Externally the property occupies a lovely corner position with extensive front parking, garden and established laurel hedging. The rear garden is again established with mature planted trees offering a great deal of privacy, large lawned areas and patio provides the ideal outdoor entertainment space. This is a great sized family home within a guiet cul de sac and really must be viewed to appreciate the accommodation on offer.