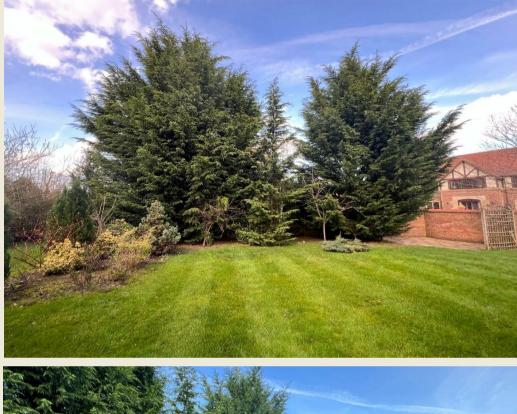

### 4 SHEEPDENE WYNYARD WOODS | TS22 5RZ

Located just off Wynyard Woods is this impressive four double bedroom detached family home, which occupies a well established plot, with mature gardens to the front and rear, which are not directly overlooked, ample parking to the front, for a number of vehicles and a double garage. The internal accommodation is versatile and well proportioned and briefly comprises of an entrance hall, with oak flooring which leads to a guest WC, home office, double aspect formal lounge with feature fire place, fitted Kitchen with centre island utility room. The kitchen is open to a beautiful conservatory, which was installed in 2021 and is currently being used as a dining room, this leads through to a further extension, which has created a further Family Room and overlooks the rear Garden. The first floor has four double bedrooms, the master benefiting from dressing area and en suite, bedroom two also has en suite facilities whilst the family Bathroom services the remaining two good sized bedrooms. Externally the property occupies a lovely corner position with extensive front parking, garden and established laurel hedging. The rear garden is again established with mature planted trees offering a great deal of privacy, large lawned areas and patio provides the ideal outdoor entertainment space. This is a great sized family home within a guiet cul de sac and really must be viewed to appreciate the accommodation on offer.