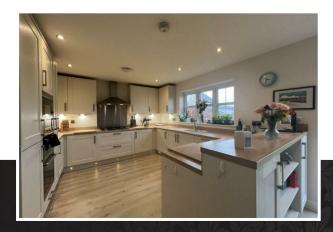

## I Mulberry Way Wynyard | TS22 5FL

An attractive 4 bedroom detached family home built by Storey homes to the 'Taunton' design. The current vendors have improved the already high specification by adding additional features. The modern layout briefly comprising of, entrance hall with high vaulted ceiling, cloaks/WC, spacious lounge to the front with feature bay window, large open plan kitchen, living and dining space with bi fold door leading to the rear garden. The kitchen is fitted with a comprehensive range of contemporary shaker style units units with a range of integral appliances, including, double oven, microwave, 5 ring gas hob, dishwasher and fridge/ freezer. A separate utility room housing the washing facilities and gives direct access into the integral garage. Luxury vinyl flooring runs throughout this space. To the first floor the large master bedroom is situated over the garage featuring a dorma window the the front elevation and the en-suite with double cubicle is fully tiled. The 3 remaining decent sized bedrooms are serviced by the family bathroom which has both bathing and separate shower facilities. Externally there is a double block paved drive leading to the integral garage, whilst to the rear there is a East facing garden predominantly laid to lawn with paved patio area and raised decked area to catch the afternoon sun.