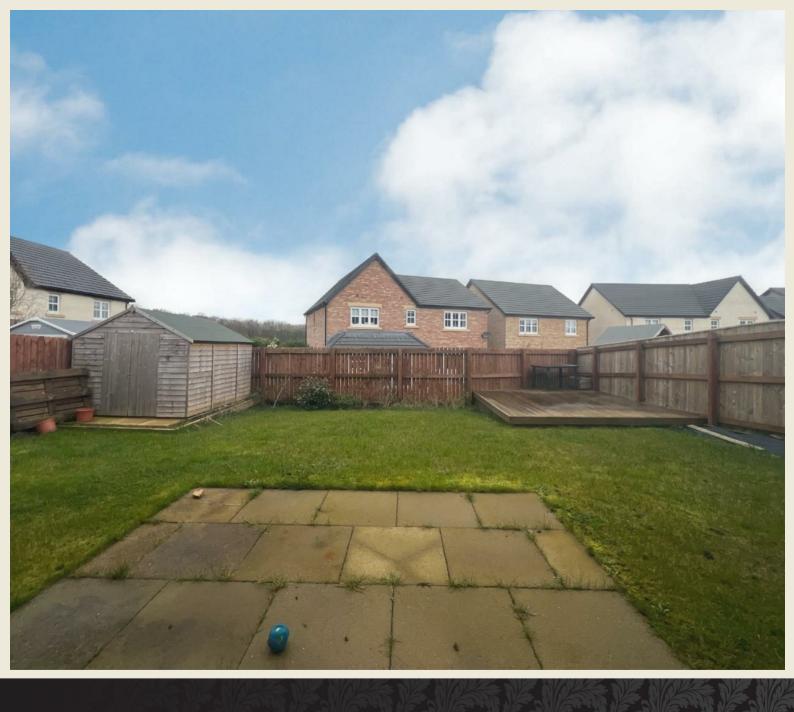

## I Mulberry Way Wynyard | TS22 5FL

An attractive 4 bedroom detached family home built by Storey homes to the 'Taunton' design. The current vendors have improved the already high specification by adding additional features. The modern layout briefly comprising of, entrance hall with high vaulted ceiling, cloaks/WC, spacious lounge to the front with feature bay window, large open plan kitchen, living and dining space with bi fold door leading to the rear garden. The kitchen is fitted with a comprehensive range of contemporary shaker style units units with a range of integral appliances, including, double oven, microwave, 5 ring gas hob, dishwasher and fridge/ freezer. A separate utility room housing the washing facilities and gives direct access into the integral garage. Luxury vinyl flooring runs throughout this space. To the first floor the large master bedroom is situated over the garage featuring a dorma window the the front elevation and the en-suite with double cubicle is fully tiled. The 3 remaining decent sized bedrooms are serviced by the family bathroom which has both bathing and separate shower facilities. Externally there is a double block paved drive leading to the integral garage, whilst to the rear there is a East facing garden predominantly laid to lawn with paved patio area and raised decked area to catch the afternoon sun.