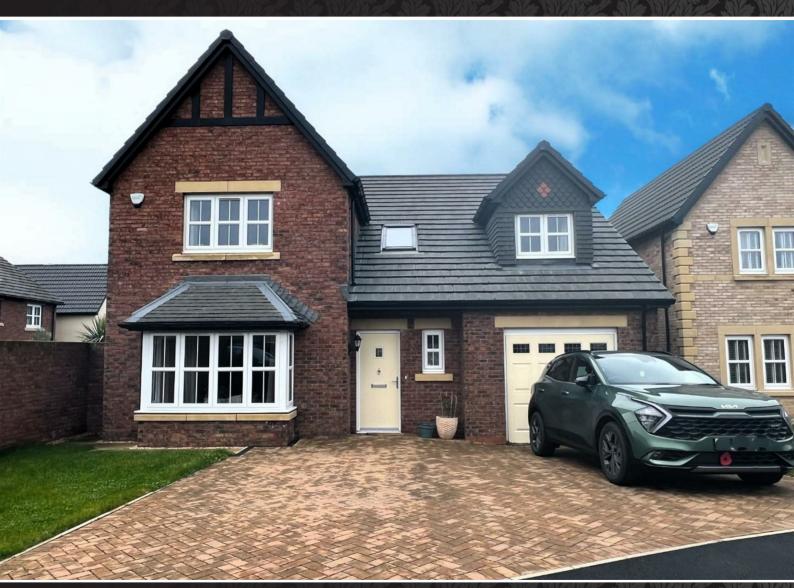

## I Mulberry Way Wynyard | TS22 5FL

An attractive 4 bedroom detached family home built by Storey homes to the 'Taunton' design. The current vendors have improved the already high specification by adding additional features. The modern layout briefly comprising of, entrance hall with high vaulted ceiling, cloaks/WC, spacious lounge to the front with feature bay window, large open plan kitchen, living and dining space with bi fold door leading to the rear garden. The kitchen is fitted with a comprehensive range of contemporary shaker style units units with a range of integral appliances, including, double oven, microwave, 5 ring gas hob, dishwasher and fridge/ freezer. A separate utility room housing the washing facilities and gives direct access into the integral garage. Luxury vinyl flooring runs throughout this space. To the first floor the large master bedroom is situated over the garage featuring a dorma window the the front elevation and the en-suite with double cubicle is fully tiled. The 3 remaining decent sized bedrooms are serviced by the family bathroom which has both bathing and separate shower facilities. Externally there is a double block paved drive leading to the integral garage, whilst to the rear there is a East facing garden predominantly laid to lawn with paved patio area and raised decked area to catch the afternoon sun.