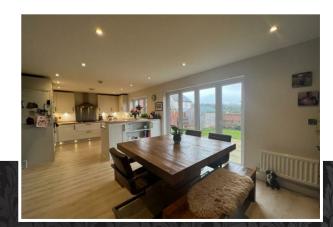

## I Mulberry Way Wynyard | TS22 5FL

An attractive 4 bedroom detached family home built by Storey homes to the 'Taunton' design. The current vendors have improved the already high specification by adding additional features. The modern layout briefly comprising of, entrance hall with high vaulted ceiling, cloaks/WC, spacious lounge to the front with feature bay window, large open plan kitchen, living and dining space with bi fold door leading to the rear garden. The kitchen is fitted with a comprehensive range of contemporary shaker style units units with a range of integral appliances, including, double oven, microwave, 5 ring gas hob, dishwasher and fridge/ freezer. A separate utility room housing the washing facilities and gives direct access into the integral garage. Luxury vinyl flooring runs throughout this space. To the first floor the large master bedroom is situated over the garage featuring a dorma window the the front elevation and the en-suite with double cubicle is fully tiled. The 3 remaining decent sized bedrooms are serviced by the family bathroom which has both bathing and separate shower facilities. Externally there is a double block paved drive leading to the integral garage, whilst to the rear there is a East facing garden predominantly laid to lawn with paved patio area and raised decked area to catch the afternoon sun.