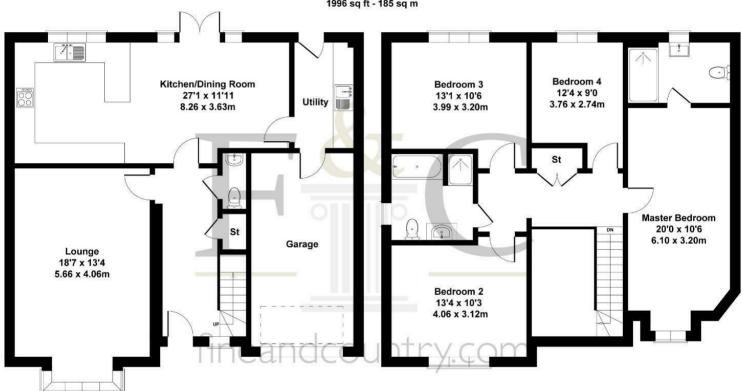

### 1 Mulberry Way

Approximate Gross Internal Area 1996 sq ft - 185 sq m

**GROUND FLOOR** 

#### **FIRST FLOOR**

#### SKETCH PLAN FOR ILLUSTRATIVE PURPOSES ONLY

All measurements walls, doors, windows, fittings and appliances, their sizes and locations, are approximate only. They cannot be regarded as being a representation by the seller, nor their agent.