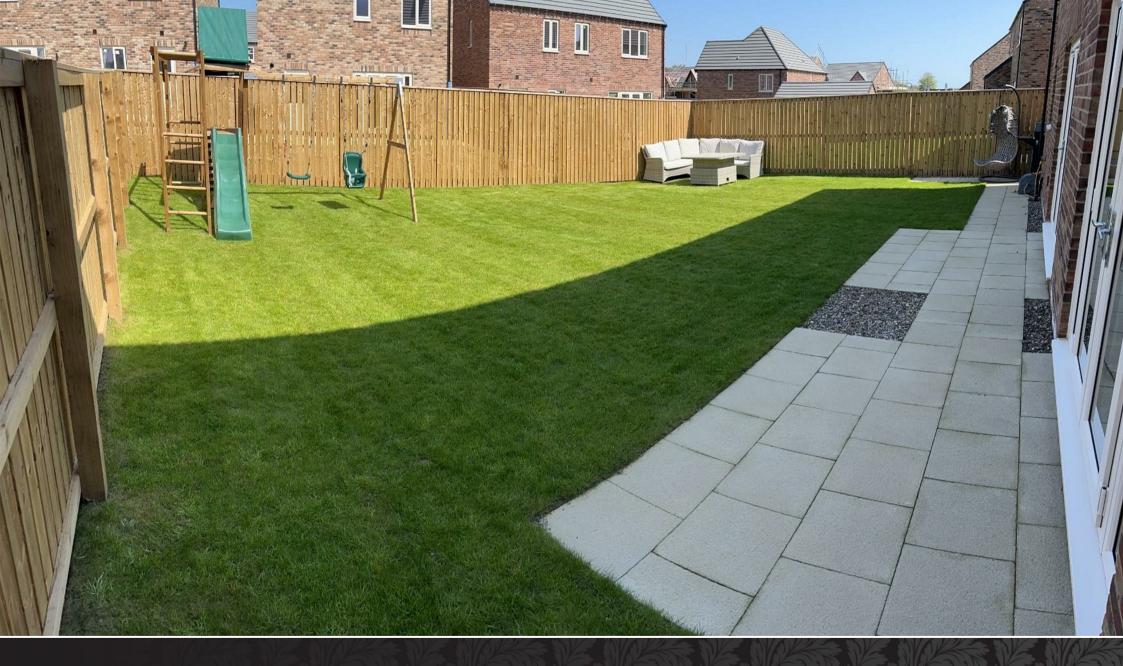

Externally there is a double block paved drive leading to the double integral garage. Whilst to the rear there is a decent sized garden, laid to lawn with patio area and attracts the afternoon sun.