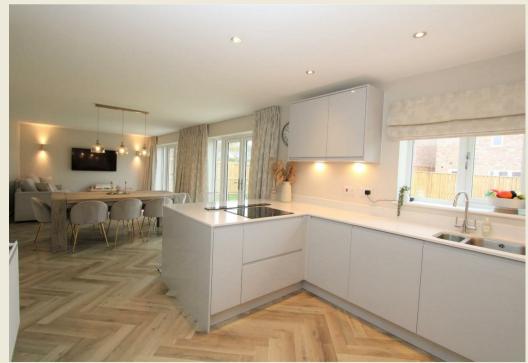

Featuring many upgrades, the 1800sq ft accommodation briefly comprises of entrance hallway with LVT heron bone flooring, cloaks/WC and spacious lounge to the front with an attractive bay window. Stretching across the rear, is a beautifully fitted kitchen, dining and family area. The kitchen itself is fitted with a contemporary range of units with quartz worktops and upstand. a range of built in appliances including a double oven, induction hob, pop up extractor fan, fridge, freezer and dishwasher. There is enough space for both dining and relaxing. A particular nice feature is two sets of French doors leading to the rear garden. A useful utility room concludes the ground floor space.