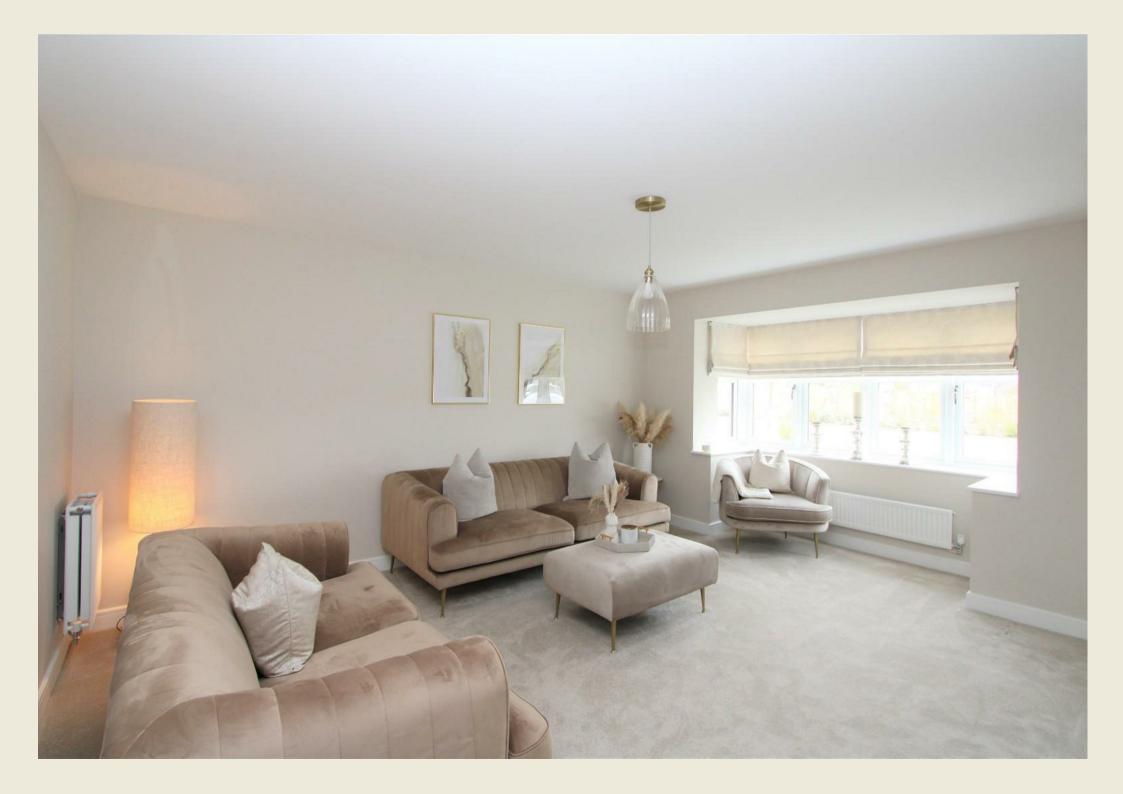

Featuring many upgrades, the 1800sq ft accommodation briefly comprises of entrance hallway with LVT heron bone flooring, cloaks/WC and spacious lounge to the front with an attractive bay window. Stretching across the rear, is a beautifully fitted kitchen, dining and family area. The kitchen itself is fitted with a contemporary range of units with quartz worktops and upstand. a range of built in appliances including a double oven, induction hob, pop up extractor fan, fridge, freezer and dishwasher. There is enough space for both dining and relaxing. A particular nice feature is two sets of French doors leading to the rear garden. A useful utility room concludes the ground floor space.