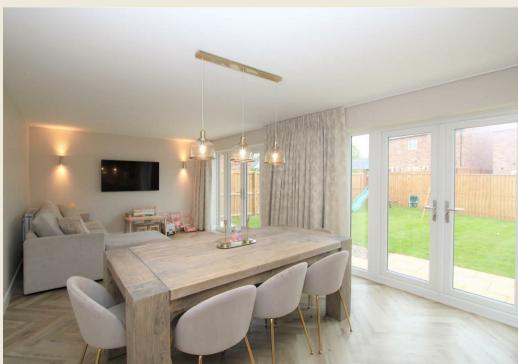

Featuring many upgrades, the 1800sq ft accommodation briefly comprises of entrance hallway with LVT heron bone flooring, cloaks/WC and spacious lounge to the front with an attractive bay window. Stretching across the rear, is a beautifully fitted kitchen, dining and family area. The kitchen itself is fitted with a contemporary range of units with quartz worktops and upstand. a range of built in appliances including a double oven, induction hob, pop up extractor fan, fridge, freezer and dishwasher. There is enough space for both dining and relaxing. A particular nice feature is two sets of French doors leading to the rear garden. A useful utility room concludes the ground floor space.