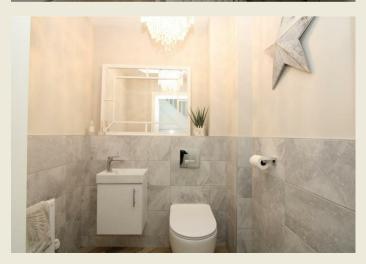

Featuring many upgrades, the 1800sq ft accommodation briefly comprises of entrance hallway with LVT heron bone flooring, cloaks/WC and spacious lounge to the front with an attractive bay window. Stretching across the rear, is a beautifully fitted kitchen, dining and family area. The kitchen itself is fitted with a contemporary range of units with quartz worktops and upstand. a range of built in appliances including a double oven, induction hob, pop up extractor fan, fridge, freezer and dishwasher. There is enough space for both dining and relaxing. A particular nice feature is two sets of French doors leading to the rear garden. A useful utility room concludes the ground floor space.