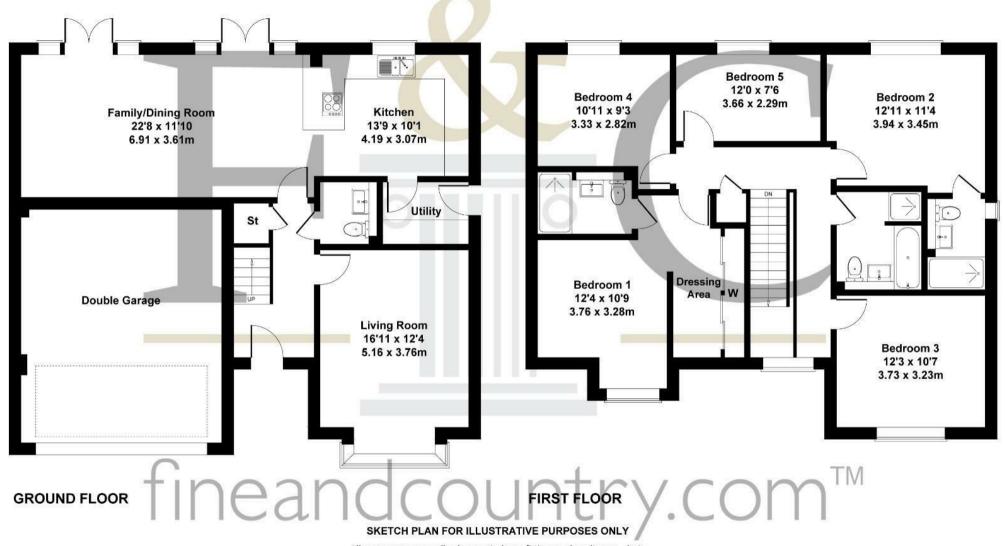

Featuring many upgrades, the 1800sq ft accommodation briefly comprises of entrance hallway with LVT heron bone flooring, cloaks/WC and spacious lounge to the front with an attractive bay window. Stretching across the rear, is a beautifully fitted kitchen, dining and family area. The kitchen itself is fitted with a contemporary range of units with quartz worktops and upstand. a range of built in appliances including a double oven, induction hob, pop up extractor fan, fridge, freezer and dishwasher. There is enough space for both dining and relaxing. A particular nice feature is two sets of French doors leading to the rear garden. A useful utility room concludes the ground floor space.

To the first floor the accommodation continues to please. The master bedroom benefiting from a large dressing area with built in wardrobes and en-suite. A second double bedroom boosts en-suite facilities, whilst the remaining 3 good sized bedrooms are serviced by the family bathroom with separate shower and bath.

Externally there is a double block paved drive leading to the double integral garage. Whilst to the rear there is a decent sized garden, laid to lawn with patio area and attracts the afternoon sun.

## 3 Autumn Grove

Approximate Gross Internal Area 2158 sq ft - 200 sq m

All measurements walls, doors, windows, fittings and appliances, their sizes and locations, are approximate only. They cannot be regarded as being a representation by the seller, nor their agent.