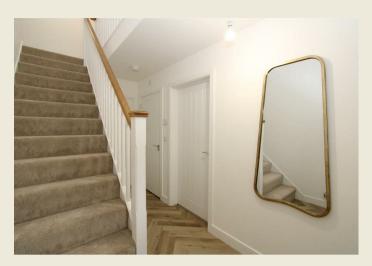

Featuring many upgrades, the 1800sq ft accommodation briefly comprises of entrance hallway with LVT heron bone flooring, cloaks/WC and spacious lounge to the front with an attractive bay window. Stretching across the rear, is a beautifully fitted kitchen, dining and family area. The kitchen itself is fitted with a contemporary range of units with quartz worktops and upstand. a range of built in appliances including a double oven, induction hob, pop up extractor fan, fridge, freezer and dishwasher. There is enough space for both dining and relaxing. A particular nice feature is two sets of French doors leading to the rear garden. A useful utility room concludes the ground floor space.