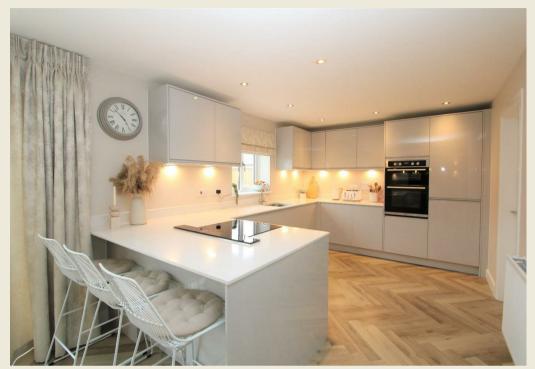

Featuring many upgrades, the 1800sq ft accommodation briefly comprises of entrance hallway with LVT heron bone flooring, cloaks/WC and spacious lounge to the front with an attractive bay window. Stretching across the rear, is a beautifully fitted kitchen, dining and family area. The kitchen itself is fitted with a contemporary range of units with quartz worktops and upstand. a range of built in appliances including a double oven, induction hob, pop up extractor fan, fridge, freezer and dishwasher. There is enough space for both dining and relaxing. A particular nice feature is two sets of French doors leading to the rear garden. A useful utility room concludes the ground floor space.