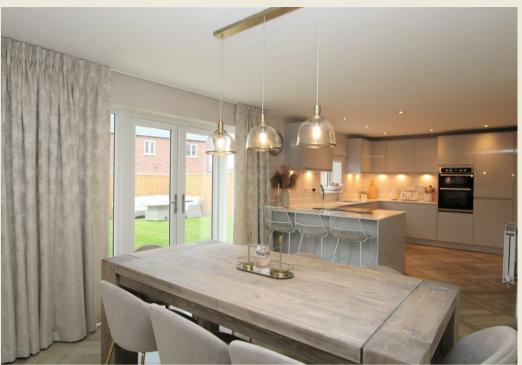

Featuring many upgrades, the 1800sq ft accommodation briefly comprises of entrance hallway with LVT heron bone flooring, cloaks/WC and spacious lounge to the front with an attractive bay window. Stretching across the rear, is a beautifully fitted kitchen, dining and family area. The kitchen itself is fitted with a contemporary range of units with quartz worktops and upstand. a range of built in appliances including a double oven, induction hob, pop up extractor fan, fridge, freezer and dishwasher. There is enough space for both dining and relaxing. A particular nice feature is two sets of French doors leading to the rear garden. A useful utility room concludes the ground floor space.