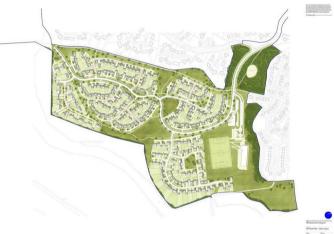

Plots offered 'ready for development' with services.

| Plot<br>Number | Plot Area |       | Max.<br>dwelling<br>footprint<br>depth (m) | footprint - SQM (22% | Max. dwelling<br>footprint - SQFT (22%<br>of plot & inclusive of<br>garage) |
|----------------|-----------|-------|--------------------------------------------|----------------------|-----------------------------------------------------------------------------|
| 01             | 1065      | 13.6  | 16.5                                       | 234                  | 2521                                                                        |
| 02             | 838       | 15.8  | 18                                         | 184                  | 1984                                                                        |
| 03             | 1064      | 18    | 15                                         | 234                  | 2519                                                                        |
| 04             | 1107      | 14.5  | 20                                         | 244                  | 2620                                                                        |
| 05             | 997       | 12.25 | 18.5                                       | 219                  | 2360                                                                        |
| 06             | 1012      | 12.25 | 18.5                                       | 223                  | 2396                                                                        |
| 07             | 1282      | 16    | 18.5                                       | 282                  | 3035                                                                        |
| 08             | 1282      | 18.4  | 15.5                                       | 282                  | 3035                                                                        |
| 09             | 1018      | 17.25 | 15.5                                       | 224                  | 2410                                                                        |
| 10             | 1010      | 18.3  | 15                                         | 222                  | 2391                                                                        |
| 11             | 972       | 19.3  | 13                                         | 214                  | 2301                                                                        |
| 12             | 974       | 19.4  | 12.5                                       | 214                  | 2306                                                                        |
| 13             | 1038      | 17.3  | 14.5                                       | 228                  | 2457                                                                        |
| 14             | 1138      | 13.8  | 18.5                                       | 250                  | 2694                                                                        |
| 15             | 1105      | 13.7  | 18.5                                       | 243                  | 2616                                                                        |
| 16             | 996       | 17.6  | 16                                         | 219                  | 2358                                                                        |

## Schedule of Plot Parameters

| Plot<br>Number | Plot Area | Max.<br>dwelling<br>footprint<br>width (m) | footprint | Max. dwelling<br>footprint - SQM<br>(22% of plot &<br>inclusive of garage) | Max. dwelling<br>footprint - SQFT<br>(22% of plot &<br>inclusive of garage) |
|----------------|-----------|--------------------------------------------|-----------|----------------------------------------------------------------------------|-----------------------------------------------------------------------------|
| 01             | 1065      | 13.6                                       | 16.5      | 234                                                                        | 2521                                                                        |
| 02             | 838       | 15.8                                       | 18        | 184                                                                        | 1984                                                                        |
| 03             | 1064      | 18                                         | 15        | 234                                                                        | 2519                                                                        |
| 04             | 1107      | 14.5                                       | 20        | 244                                                                        | 2620                                                                        |
| 05             | 997       | 12.25                                      | 18.5      | 219                                                                        | 2360                                                                        |
| 06             | 1012      | 12.25                                      | 18.5      | 223                                                                        | 2396                                                                        |
| 07             | 1282      | 16                                         | 18.5      | 282                                                                        | 3035                                                                        |
| 08             | 1282      | 18.4                                       | 15.5      | 282                                                                        | 3035                                                                        |
| 09             | 1018      | 17.25                                      | 15.5      | 224                                                                        | 2410                                                                        |
| 10             | 1010      | 18.3                                       | 15        | 222                                                                        | 2391                                                                        |
| 11             | 972       | 19.3                                       | 13        | 214                                                                        | 2301                                                                        |
| 12             | 974       | 19.4                                       | 12.5      | 214                                                                        | 2306                                                                        |
| 13             | 1038      | 17.3                                       | 14,5      | 228                                                                        | 2457                                                                        |
| 14             | 1138      | 13.8                                       | 18.5      | 250                                                                        | 2694                                                                        |
| 15             | 1105      | 13.7                                       | 18.5      | 243                                                                        | 2616                                                                        |
| 16             | 996       | 17.6                                       | 16        | 219                                                                        | 2358                                                                        |

\* Footprint dimensions and areas include plot specific front and rear projections - see drawing 610-HAL-SD-10.01 for further details

Plot Boundary -('Plot Area')

Active Gable / Elevation

Self Build land at Wynyard

Self-Build Plot Parameters -Indicative Footprints

|       |    | 1 Berlin |    |    |
|-------|----|----------|----|----|
| 1:500 | AI | D6:17    | HD | CA |

.