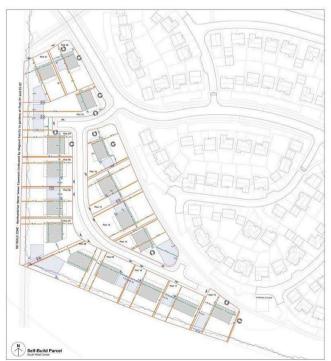

Plots offered 'ready for development' with services.

| Plot<br>Number | Plot Area |       | Max.<br>dwelling<br>footprint<br>depth (m) | footprint - SQM (22% | Max. dwelling<br>footprint - SQFT (22%<br>of plot & inclusive of<br>garage) |
|----------------|-----------|-------|--------------------------------------------|----------------------|-----------------------------------------------------------------------------|
| 01             | 1065      | 13.6  | 16.5                                       | 234                  | 2521                                                                        |
| 02             | 838       | 15.8  | 18                                         | 184                  | 1984                                                                        |
| 03             | 1064      | 18    | 15                                         | 234                  | 2519                                                                        |
| 04             | 1107      | 14.5  | 20                                         | 244                  | 2620                                                                        |
| 05             | 997       | 12.25 | 18.5                                       | 219                  | 2360                                                                        |
| 06             | 1012      | 12.25 | 18.5                                       | 223                  | 2396                                                                        |
| 07             | 1282      | 16    | 18.5                                       | 282                  | 3035                                                                        |
| 08             | 1282      | 18.4  | 15.5                                       | 282                  | 3035                                                                        |
| 09             | 1018      | 17.25 | 15.5                                       | 224                  | 2410                                                                        |
| 10             | 1010      | 18.3  | 15                                         | 222                  | 2391                                                                        |
| 11             | 972       | 19.3  | 13                                         | 214                  | 2301                                                                        |
| 12             | 974       | 19.4  | 12.5                                       | 214                  | 2306                                                                        |
| 13             | 1038      | 17.3  | 14.5                                       | 228                  | 2457                                                                        |
| 14             | 1138      | 13.8  | 18.5                                       | 250                  | 2694                                                                        |
| 15             | 1105      | 13.7  | 18.5                                       | 243                  | 2616                                                                        |
| 16             | 996       | 17.6  | 16                                         | 219                  | 2358                                                                        |

## Schedule of Plot Parameters

| Plot<br>Number | Plot Area | Max.<br>dwelling<br>footprint<br>width (m) | footprint | Max. dwelling<br>footprint - SQM<br>(22% of plot &<br>inclusive of garage) | Max. dwelling<br>footprint - SQFT<br>(22% of plot &<br>inclusive of garage) |
|----------------|-----------|--------------------------------------------|-----------|----------------------------------------------------------------------------|-----------------------------------------------------------------------------|
| 01             | 1065      | 13.6                                       | 16.5      | 234                                                                        | 2521                                                                        |
| 02             | 838       | 15.8                                       | 18        | 184                                                                        | 1984                                                                        |
| 03             | 1064      | 18                                         | 15        | 234                                                                        | 2519                                                                        |
| 04             | 1107      | 14.5                                       | 20        | 244                                                                        | 2620                                                                        |
| 05             | 997       | 12.25                                      | 18.5      | 219                                                                        | 2360                                                                        |
| 06             | 1012      | 12.25                                      | 18.5      | 223                                                                        | 2396                                                                        |
| 07             | 1282      | 16                                         | 18.5      | 282                                                                        | 3035                                                                        |
| 08             | 1282      | 18.4                                       | 15.5      | 282                                                                        | 3035                                                                        |
| 09             | 1018      | 17.25                                      | 15.5      | 224                                                                        | 2410                                                                        |
| 10             | 1010      | 18.3                                       | 15        | 222                                                                        | 2391                                                                        |
| 11             | 972       | 19.3                                       | 13        | 214                                                                        | 2301                                                                        |
| 12             | 974       | 19.4                                       | 12.5      | 214                                                                        | 2306                                                                        |
| 13             | 1038      | 17.3                                       | 14,5      | 228                                                                        | 2457                                                                        |
| 14             | 1138      | 13.8                                       | 18.5      | 250                                                                        | 2694                                                                        |
| 15             | 1105      | 13.7                                       | 18.5      | 243                                                                        | 2616                                                                        |
| 16             | 996       | 17.6                                       | 16        | 219                                                                        | 2358                                                                        |

\* Footprint dimensions and areas include plot specific front and rear projections - see drawing 610-HAL-SD-10.01 for further details

Plot Boundary -('Plot Area')

Active Gable / Elevation

Self Build land at Wynyard

Self-Build Plot Parameters -Indicative Footprints

|       |    | 1 Berlin |    |    |
|-------|----|----------|----|----|
| 1:500 | AI | D6:17    | HD | CA |

.