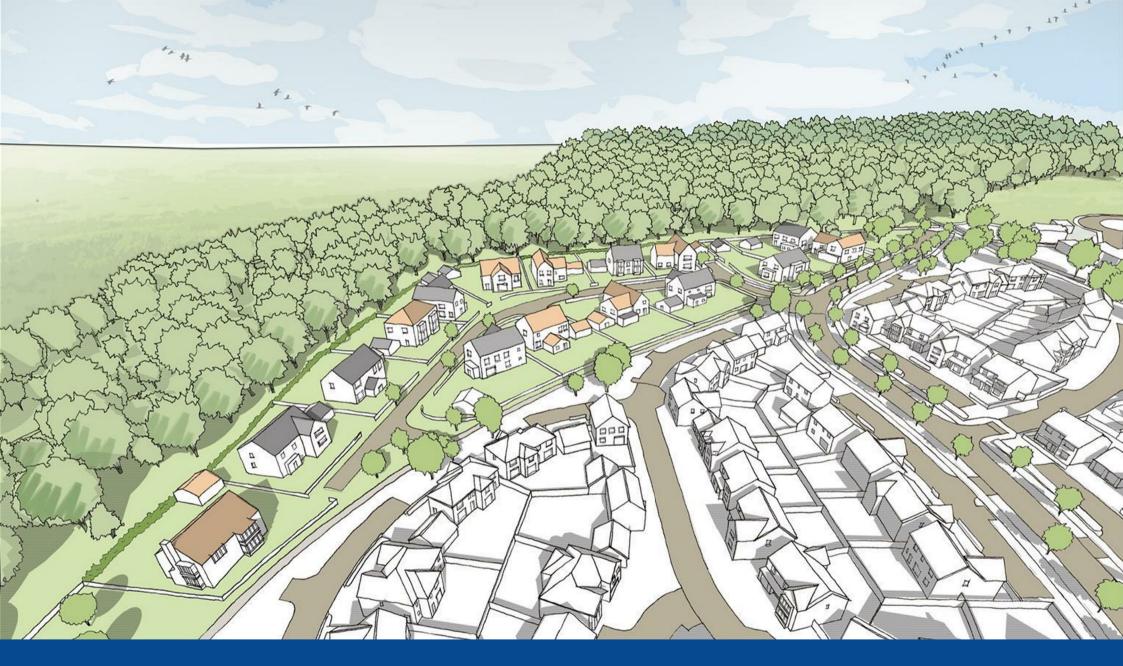

## WYNYARD WOODS PLOTS WYNYARD WOODS WYNYARD VILLAGE | TS22 5UB

\*\*\* 13 PLOTS NOW RESERVED\*\*\*\* ONLY 3 REMAINING SEE DRONE FOOTAGE An exciting and exclusive opportunity to purchase a self build plot within a prestigious and desirable location for 16 luxury homes. The self build parcel is located in the south west corner of the wider site nestled amongst Seaham New Plantation to the south, and an array of green public space and footpaths to the north. Further north is the Bellway low density and landscape dominant development, featuring a range of high quality 4 and 5 bedroom detached homes. Within the site are a range of landscaped features, public open space, with tree lines streets and pedestrian links linking into the wider locality. The parcel has fantastic links to the village to the north east and the Wynyard Primary School.

The proposed self-build layouts have been designed with the intention of creating a new residential community as part of and in-keeping with the wider Masterplan Proposals for the land south West of Wynyard Woods