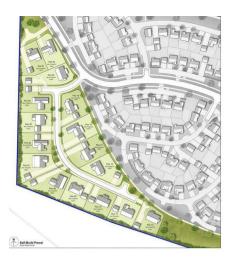

## WYNYARD WOODS PLOTS WYNYARD WOODS WYNYARD VILLAGE | TS22 5UB

\*\*\* 13 PLOTS NOW RESERVED\*\*\*\* ONLY 3 REMAINING SEE DRONE FOOTAGE An exciting and exclusive opportunity to purchase a self build plot within a prestigious and desirable location for 16 luxury homes. The self build parcel is located in the south west corner of the wider site nestled amongst Seaham New Plantation to the south, and an array of green public space and footpaths to the north. Further north is the Bellway low density and landscape dominant development, featuring a range of high quality 4 and 5 bedroom detached homes. Within the site are a range of landscaped features, public open space, with tree lines streets and pedestrian links linking into the wider locality. The parcel has fantastic links to the village to the north east and the Wynyard Primary School.

The proposed self-build layouts have been designed with the intention of creating a new residential community as part of and in-keeping with the wider Masterplan Proposals for the land south West of Wynyard Woods