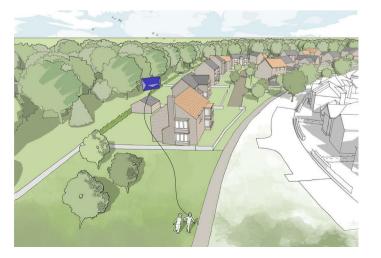

## WYNYARD WOODS PLOTS WYNYARD WOODS WYNYARD VILLAGE | TS22 5UB

\*\*\* 13 PLOTS NOW RESERVED\*\*\*\* ONLY 3 REMAINING SEE DRONE FOOTAGE An exciting and exclusive opportunity to purchase a self build plot within a prestigious and desirable location for 16 luxury homes. The self build parcel is located in the south west corner of the wider site nestled amongst Seaham New Plantation to the south, and an array of green public space and footpaths to the north. Further north is the Bellway low density and landscape dominant development, featuring a range of high quality 4 and 5 bedroom detached homes. Within the site are a range of landscaped features, public open space, with tree lines streets and pedestrian links linking into the wider locality. The parcel has fantastic links to the village to the north east and the Wynyard Primary School.

The proposed self-build layouts have been designed with the intention of creating a new residential community as part of and in-keeping with the wider Masterplan Proposals for the land south West of Wynyard Woods