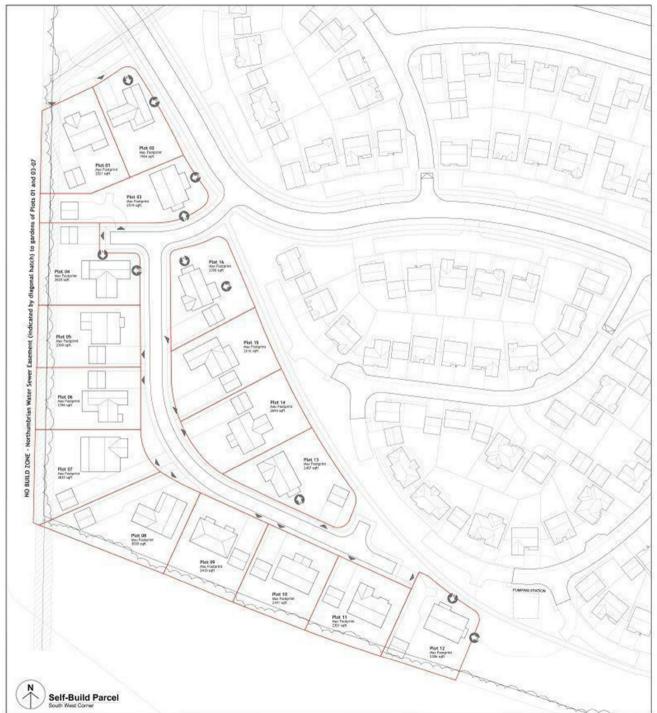

## WYNYARD WOODS PLOTS WYNYARD WOODS WYNYARD VILLAGE | TS22 5UB

\*\*\* 13 PLOTS NOW RESERVED\*\*\*\* ONLY 3 REMAINING SEE DRONE FOOTAGE An exciting and exclusive opportunity to purchase a self build plot within a prestigious and desirable location for 16 luxury homes. The self build parcel is located in the south west corner of the wider site nestled amongst Seaham New Plantation to the south, and an array of green public space and footpaths to the north. Further north is the Bellway low density and landscape dominant development, featuring a range of high quality 4 and 5 bedroom detached homes. Within the site are a range of landscaped features, public open space, with tree lines streets and pedestrian links linking into the wider locality. The parcel has fantastic links to the village to the north east and the Wynyard Primary School.

The proposed self-build layouts have been designed with the intention of creating a new residential community as part of and in-keeping with the wider Masterplan Proposals for the land south West of Wynyard Woods

Plots offered 'ready for development' with services.

| Plot<br>Number | Plot Area |       | Max.<br>dwelling<br>footprint<br>depth (m) | footprint - SQM (22% | Max. dwelling<br>footprint - SQFT (22%<br>of plot & inclusive of<br>garage) |
|----------------|-----------|-------|--------------------------------------------|----------------------|-----------------------------------------------------------------------------|
| 01             | 1065      | 13.6  | 16.5                                       | 234                  | 2521                                                                        |
| 02             | 838       | 15.8  | 18                                         | 184                  | 1984                                                                        |
| 03             | 1064      | 18    | 15                                         | 234                  | 2519                                                                        |
| 04             | 1107      | 14.5  | 20                                         | 244                  | 2620                                                                        |
| 05             | 997       | 12.25 | 18.5                                       | 219                  | 2360                                                                        |
| 06             | 1012      | 12.25 | 18.5                                       | 223                  | 2396                                                                        |
| 07             | 1282      | 16    | 18.5                                       | 282                  | 3035                                                                        |
| 08             | 1282      | 18.4  | 15.5                                       | 282                  | 3035                                                                        |
| 09             | 1018      | 17.25 | 15.5                                       | 224                  | 2410                                                                        |
| 10             | 1010      | 18.3  | 15                                         | 222                  | 2391                                                                        |
| 11             | 972       | 19.3  | 13                                         | 214                  | 2301                                                                        |
| 12             | 974       | 19.4  | 12.5                                       | 214                  | 2306                                                                        |
| 13             | 1038      | 17.3  | 14.5                                       | 228                  | 2457                                                                        |
| 14             | 1138      | 13.8  | 18.5                                       | 250                  | 2694                                                                        |
| 15             | 1105      | 13.7  | 18.5                                       | 243                  | 2616                                                                        |
| 16             | 996       | 17.6  | 16                                         | 219                  | 2358                                                                        |

## Schedule of Plot Parameters

| Plot<br>Number | Plot Area | Max.<br>dwelling<br>footprint<br>width (m) | footprint | Max. dwelling<br>footprint - SQM<br>(22% of plot &<br>inclusive of garage) | Max. dwelling<br>footprint - SQFT<br>(22% of plot &<br>inclusive of garage) |
|----------------|-----------|--------------------------------------------|-----------|----------------------------------------------------------------------------|-----------------------------------------------------------------------------|
| 01             | 1065      | 13.6                                       | 16.5      | 234                                                                        | 2521                                                                        |
| 02             | 838       | 15.8                                       | 18        | 184                                                                        | 1984                                                                        |
| 03             | 1064      | 18                                         | 15        | 234                                                                        | 2519                                                                        |
| 04             | 1107      | 14.5                                       | 20        | 244                                                                        | 2620                                                                        |
| 05             | 997       | 12.25                                      | 18.5      | 219                                                                        | 2360                                                                        |
| 06             | 1012      | 12.25                                      | 18.5      | 223                                                                        | 2396                                                                        |
| 07             | 1282      | 16                                         | 18.5      | 282                                                                        | 3035                                                                        |
| 08             | 1282      | 18.4                                       | 15.5      | 282                                                                        | 3035                                                                        |
| 09             | 1018      | 17.25                                      | 15.5      | 224                                                                        | 2410                                                                        |
| 10             | 1010      | 18.3                                       | 15        | 222                                                                        | 2391                                                                        |
| 11             | 972       | 19.3                                       | 13        | 214                                                                        | 2301                                                                        |
| 12             | 974       | 19.4                                       | 12.5      | 214                                                                        | 2306                                                                        |
| 13             | 1038      | 17.3                                       | 14,5      | 228                                                                        | 2457                                                                        |
| 14             | 1138      | 13.8                                       | 18.5      | 250                                                                        | 2694                                                                        |
| 15             | 1105      | 13.7                                       | 18.5      | 243                                                                        | 2616                                                                        |
| 16             | 996       | 17.6                                       | 16        | 219                                                                        | 2358                                                                        |