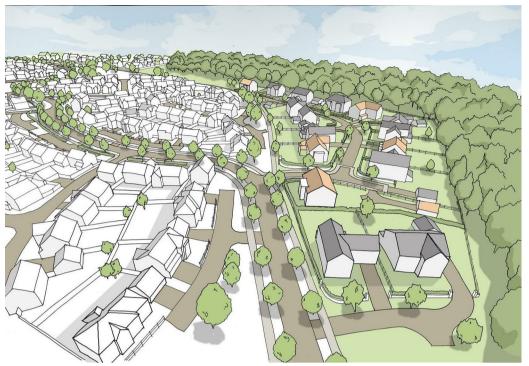

## WYNYARD WOODS PLOTS WYNYARD WOODS WYNYARD VILLAGE | TS22 5UB

\*\*\* 13 PLOTS NOW RESERVED\*\*\*\* ONLY 3 REMAINING SEE DRONE FOOTAGE An exciting and exclusive opportunity to purchase a self build plot within a prestigious and desirable location for 16 luxury homes. The self build parcel is located in the south west corner of the wider site nestled amongst Seaham New Plantation to the south, and an array of green public space and footpaths to the north. Further north is the Bellway low density and landscape dominant development, featuring a range of high quality 4 and 5 bedroom detached homes. Within the site are a range of landscaped features, public open space, with tree lines streets and pedestrian links linking into the wider locality. The parcel has fantastic links to the village to the north east and the Wynyard Primary School.

The proposed self-build layouts have been designed with the intention of creating a new residential community as part of and in-keeping with the wider Masterplan Proposals for the land south West of Wynyard Woods