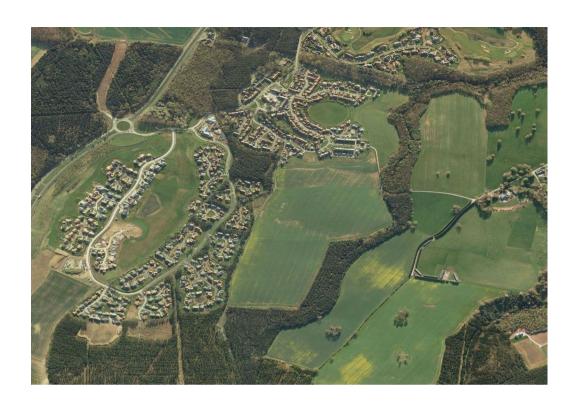

## WYNYARD WOODS PLOTS WYNYARD WOODS WYNYARD VILLAGE | TS22 5UB

\*\*\* 13 PLOTS NOW RESERVED\*\*\*\* ONLY 3 REMAINING SEE DRONE FOOTAGE An exciting and exclusive opportunity to purchase a self build plot within a prestigious and desirable location for 16 luxury homes. The self build parcel is located in the south west corner of the wider site nestled amongst Seaham New Plantation to the south, and an array of green public space and footpaths to the north. Further north is the Bellway low density and landscape dominant development, featuring a range of high quality 4 and 5 bedroom detached homes. Within the site are a range of landscaped features, public open space, with tree lines streets and pedestrian links linking into the wider locality. The parcel has fantastic links to the village to the north east and the Wynyard Primary School.