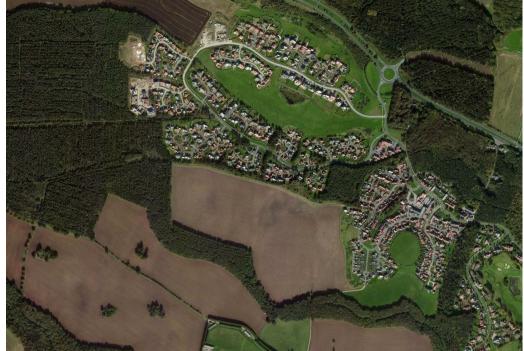

## WYNYARD WOODS PLOTS WYNYARD WOODS WYNYARD VILLAGE | TS22 5UB

\*\*\* 13 PLOTS NOW RESERVED\*\*\*\* ONLY 3 REMAINING SEE DRONE FOOTAGE An exciting and exclusive opportunity to purchase a self build plot within a prestigious and desirable location for 16 luxury homes. The self build parcel is located in the south west corner of the wider site nestled amongst Seaham New Plantation to the south, and an array of green public space and footpaths to the north. Further north is the Bellway low density and landscape dominant development, featuring a range of high quality 4 and 5 bedroom detached homes. Within the site are a range of landscaped features, public open space, with tree lines streets and pedestrian links linking into the wider locality. The parcel has fantastic links to the village to the north east and the Wynyard Primary School.