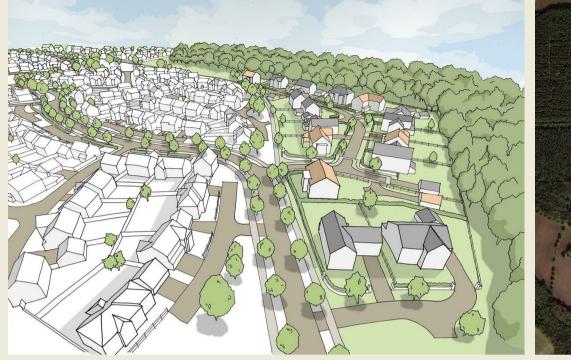

## WYNYARD WOODS PLOTS WYNYARD WOODS WYNYARD VILLAGE | TS22 5UB

\*\*\* 13 PLOTS NOW RESERVED\*\*\*\* ONLY 3 REMAINING SEE DRONE FOOTAGE An exciting and exclusive opportunity to purchase a self build plot within a prestigious and desirable location for 16 luxury homes. The self build parcel is located in the south west corner of the wider site nestled amongst Seaham New Plantation to the south, and an array of green public space and footpaths to the north. Further north is the Bellway low density and landscape dominant development, featuring a range of high quality 4 and 5 bedroom detached homes. Within the site are a range of landscaped features, public open space, with tree lines streets and pedestrian links linking into the wider locality. The parcel has fantastic links to the village to the north east and the Wynyard Primary School.

The proposed self-build layouts have been designed with the intention of creating a new residential community as part of and in-keeping with the wider Masterplan Proposals for the land south West of Wynyard Woods