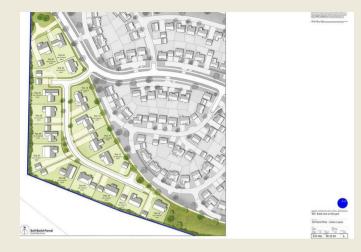

## WYNYARD WOODS PLOTS WYNYARD WOODS WYNYARD VILLAGE | TS22 5UB

\*\*\* 13 PLOTS NOW RESERVED\*\*\*\* ONLY 3 REMAINING SEE DRONE FOOTAGE An exciting and exclusive opportunity to purchase a self build plot within a prestigious and desirable location for 16 luxury homes. The self build parcel is located in the south west corner of the wider site nestled amongst Seaham New Plantation to the south, and an array of green public space and footpaths to the north. Further north is the Bellway low density and landscape dominant development, featuring a range of high quality 4 and 5 bedroom detached homes. Within the site are a range of landscaped features, public open space, with tree lines streets and pedestrian links linking into the wider locality. The parcel has fantastic links to the village to the north east and the Wynyard Primary School.

The proposed self-build layouts have been designed with the intention of creating a new residential community as part of and in-keeping with the wider Masterplan Proposals for the land south West of Wynyard Woods