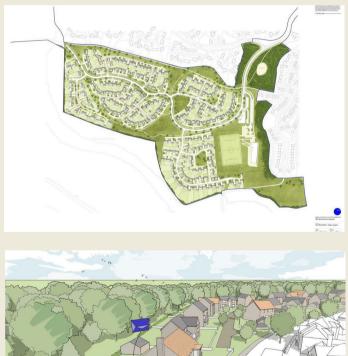

## WYNYARD WOODS PLOTS WYNYARD WOODS WYNYARD VILLAGE | TS22 5UB

\*\*\* 13 PLOTS NOW RESERVED\*\*\*\* ONLY 3 REMAINING SEE DRONE FOOTAGE An exciting and exclusive opportunity to purchase a self build plot within a prestigious and desirable location for 16 luxury homes. The self build parcel is located in the south west corner of the wider site nestled amongst Seaham New Plantation to the south, and an array of green public space and footpaths to the north. Further north is the Bellway low density and landscape dominant development, featuring a range of high quality 4 and 5 bedroom detached homes. Within the site are a range of landscaped features, public open space, with tree lines streets and pedestrian links linking into the wider locality. The parcel has fantastic links to the village to the north east and the Wynyard Primary School.

The proposed self-build layouts have been designed with the intention of creating a new residential community as part of and in-keeping with the wider Masterplan Proposals for the land south West of Wynyard Woods