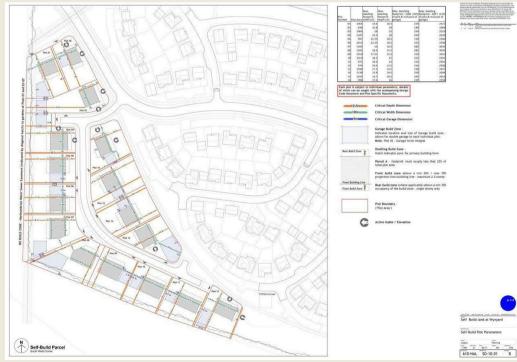

## WYNYARD WOODS PLOTS WYNYARD WOODS WYNYARD VILLAGE | TS22 5UB

\*\*\* 13 PLOTS NOW RESERVED\*\*\*\* ONLY 3 REMAINING SEE DRONE FOOTAGE An exciting and exclusive opportunity to purchase a self build plot within a prestigious and desirable location for 16 luxury homes. The self build parcel is located in the south west corner of the wider site nestled amongst Seaham New Plantation to the south, and an array of green public space and footpaths to the north. Further north is the Bellway low density and landscape dominant development, featuring a range of high quality 4 and 5 bedroom detached homes. Within the site are a range of landscaped features, public open space, with tree lines streets and pedestrian links linking into the wider locality. The parcel has fantastic links to the village to the north east and the Wynyard Primary School.

The proposed self-build layouts have been designed with the intention of creating a new residential community as part of and in-keeping with the wider Masterplan Proposals for the land south West of Wynyard Woods

Plots offered 'ready for development' with services.

| Plot<br>Number | Plot Area | Max.<br>dwelling<br>footprint<br>width (m) | Max.<br>dwelling<br>footprint<br>depth (m) | footprint - SQM (22% of plot & inclusive of | Max. dwelling<br>footprint - SQFT (22%<br>of plot & inclusive of<br>garage) |
|----------------|-----------|--------------------------------------------|--------------------------------------------|---------------------------------------------|-----------------------------------------------------------------------------|
| 01             | 1065      | 13.6                                       | 16.5                                       | 234                                         | 2521                                                                        |
| 02             | 838       | 15.8                                       | 18                                         | 184                                         | 1984                                                                        |
| 03             | 1064      | 18                                         | 15                                         | 234                                         | 2519                                                                        |
| 04             | 1107      | 14.5                                       | 20                                         | 244                                         | 2620                                                                        |
| 05             | 997       | 12.25                                      | 18.5                                       | 219                                         | 2360                                                                        |
| 06             | 1012      | 12.25                                      | 18.5                                       | 223                                         | 2396                                                                        |
| 07             | 1282      | 16                                         | 18.5                                       | 282                                         | 3035                                                                        |
| 08             | 1282      | 18.4                                       | 15.5                                       | 282                                         | 3035                                                                        |
| 09             | 1018      | 17.25                                      | 15.5                                       | 224                                         | 2410                                                                        |
| 10             | 1010      | 18.3                                       | 15                                         | 222                                         | 2391                                                                        |
| 11             | 972       | 19.3                                       | 13                                         | 214                                         | 2301                                                                        |
| 12             | 974       | 19.4                                       | 12.5                                       | 214                                         | 2306                                                                        |
| 13             | 1038      | 17.3                                       | 14.5                                       | 228                                         | 2457                                                                        |
| 14             | 1138      | 13.8                                       | 18.5                                       | 250                                         | 2694                                                                        |
| 15             | 1105      | 13.7                                       | 18.5                                       | 243                                         | 2616                                                                        |
| 16             | 996       | 17.6                                       | 16                                         | 219                                         | 2358                                                                        |