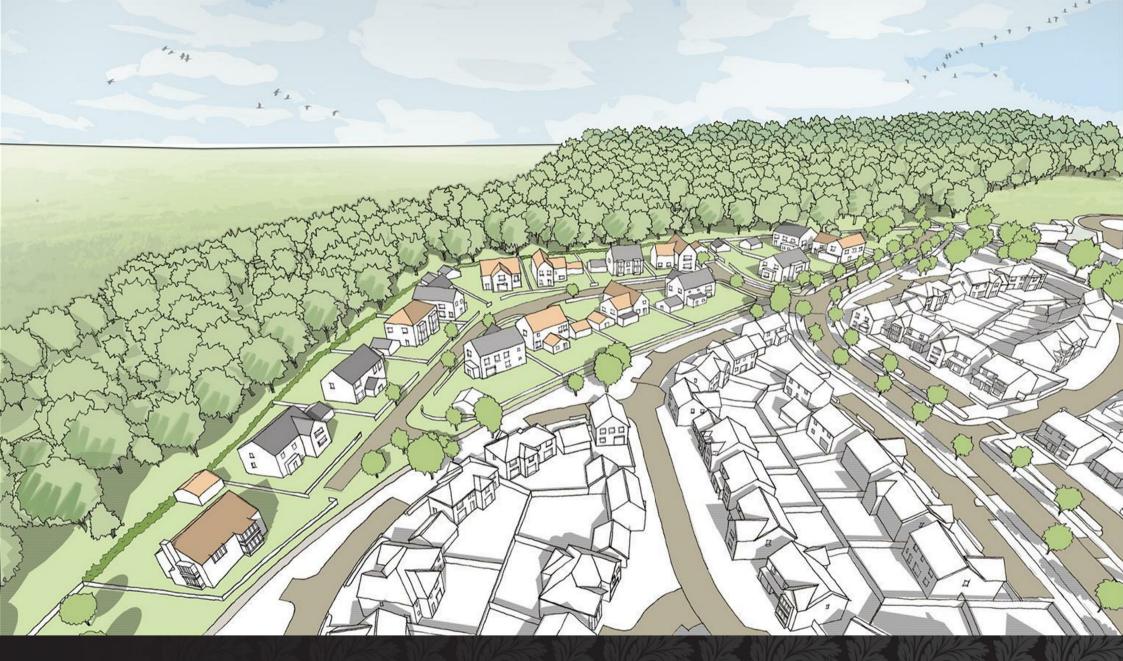

## WYNYARD WOODS PLOTS WYNYARD WOODS WYNYARD VILLAGE | TS22 5UB

\*\*\* 13 PLOTS NOW RESERVED\*\*\*\* ONLY 3 REMAINING SEE DRONE FOOTAGE An exciting and exclusive opportunity to purchase a self build plot within a prestigious and desirable location for 16 luxury homes. The self build parcel is located in the south west corner of the wider site nestled amongst Seaham New Plantation to the south, and an array of green public space and footpaths to the north. Further north is the Bellway low density and landscape dominant development, featuring a range of high quality 4 and 5 bedroom detached homes. Within the site are a range of landscaped features, public open space, with tree lines streets and pedestrian links linking into the wider locality. The parcel has fantastic links to the village to the north east and the Wynyard Primary School.

The proposed self-build layouts have been designed with the intention of creating a new residential community as part of and in-keeping with the wider Masterplan Proposals for the land south West of Wynyard Woods