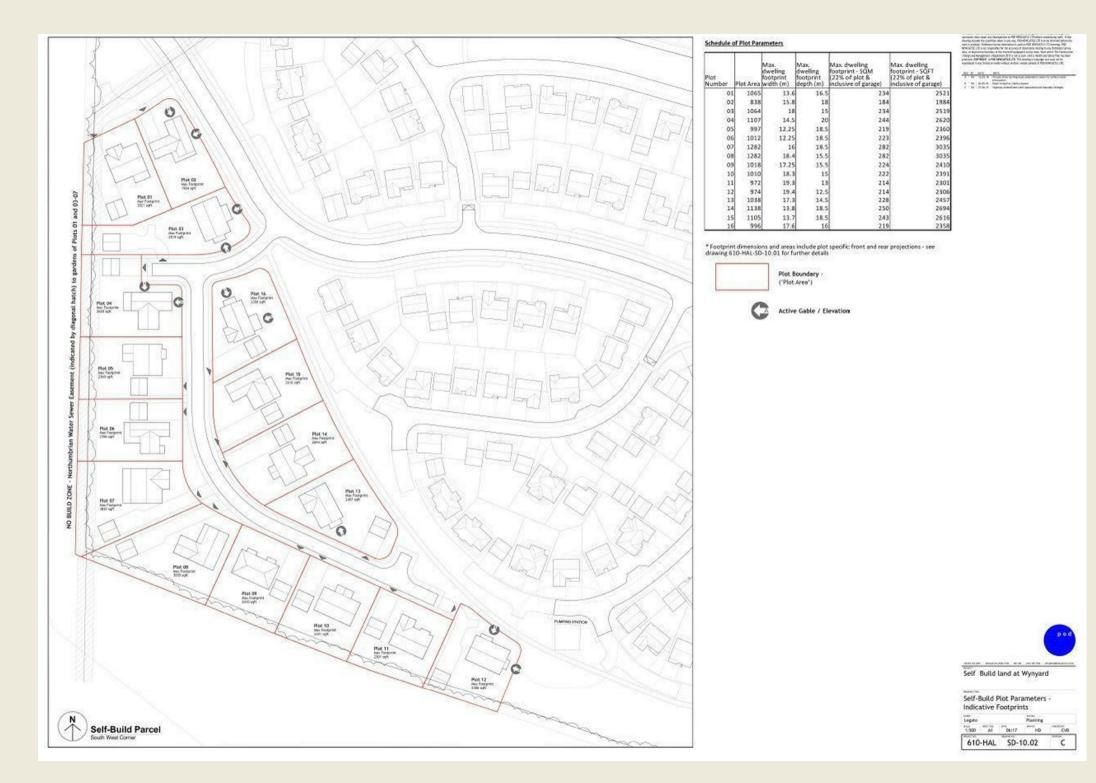

Plots offered 'ready for development' with services.

| Plot<br>Number | Plot Area | Max.<br>dwelling<br>footprint<br>width (m) | Max.<br>dwelling<br>footprint<br>depth (m) | footprint - SQM (22% of plot & inclusive of | Max. dwelling<br>footprint - SQFT (22%<br>of plot & inclusive of<br>garage) |
|----------------|-----------|--------------------------------------------|--------------------------------------------|---------------------------------------------|-----------------------------------------------------------------------------|
| 01             | 1065      | 13.6                                       | 16.5                                       | 234                                         | 2521                                                                        |
| 02             | 838       | 15.8                                       | 18                                         | 184                                         | 1984                                                                        |
| 03             | 1064      | 18                                         | 15                                         | 234                                         | 2519                                                                        |
| 04             | 1107      | 14.5                                       | 20                                         | 244                                         | 2620                                                                        |
| 05             | 997       | 12.25                                      | 18.5                                       | 219                                         | 2360                                                                        |
| 06             | 1012      | 12.25                                      | 18.5                                       | 223                                         | 2396                                                                        |
| 07             | 1282      | 16                                         | 18.5                                       | 282                                         | 3035                                                                        |
| 08             | 1282      | 18.4                                       | 15.5                                       | 282                                         | 3035                                                                        |
| 09             | 1018      | 17.25                                      | 15.5                                       | 224                                         | 2410                                                                        |
| 10             | 1010      | 18.3                                       | 15                                         | 222                                         | 2391                                                                        |
| 11             | 972       | 19.3                                       | 13                                         | 214                                         | 2301                                                                        |
| 12             | 974       | 19.4                                       | 12.5                                       | 214                                         | 2306                                                                        |
| 13             | 1038      | 17.3                                       | 14.5                                       | 228                                         | 2457                                                                        |
| 14             | 1138      | 13.8                                       | 18.5                                       | 250                                         | 2694                                                                        |
| 15             | 1105      | 13.7                                       | 18.5                                       | 243                                         | 2616                                                                        |
| 16             | 996       | 17.6                                       | 16                                         | 219                                         | 2358                                                                        |