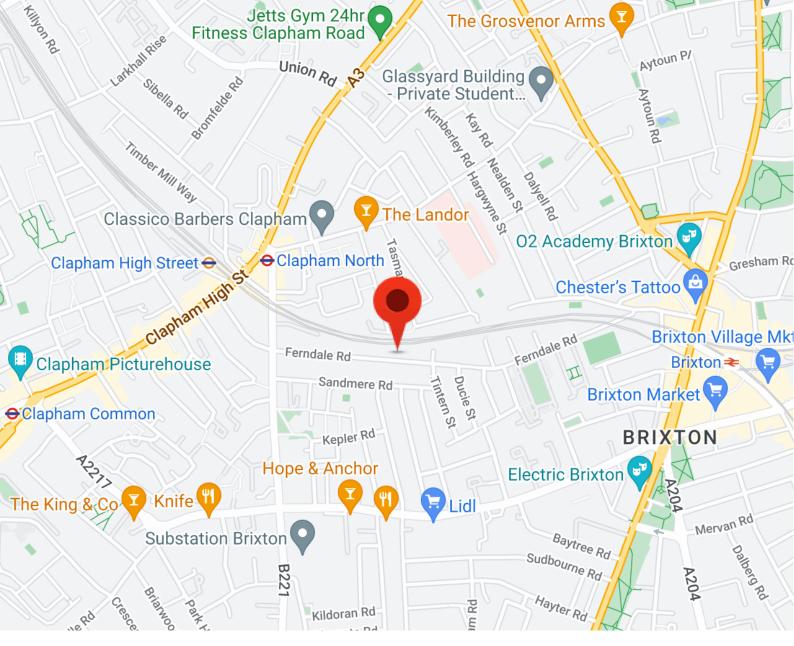

Ferndale Road is located within easy reach of Clapham North Underground Station (Northern Line) and Brixton Underground Station (Victoria Line). Clapham and Brixton High Street is also close by, which offers a great selection of shops, bars and restaurants.