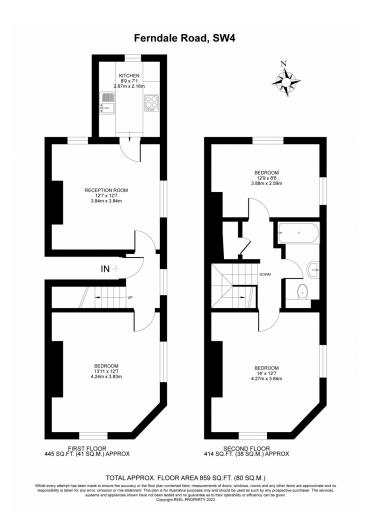

4 Queen's Rd, Wimbledon, London SW19 8YE, UK | Wimbledon@rentalsandsales.co.uk

Situated just moments from Clapham High Street this spacious and well presented split level three bedroom flat, offered to market with no onward chain.

With a share of the freehold, this property boasts generous sized bedrooms, kitchen with fitted appliances, large reception room, three double bedrooms, storage facility and three-piece bathroom suite.