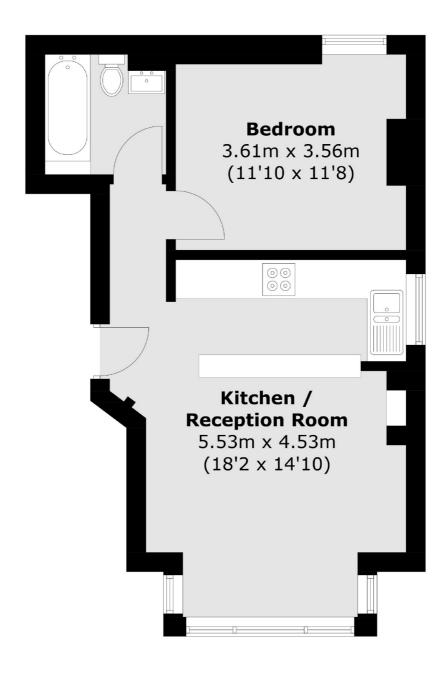

## Chevening Road, London, NW6

Total area (approx.): 38.7 sq. m (416.6 sq. ft)

Kensal Rise & Queen's Park

62 Chamberlayne Road

London

Lettings

NW10 3JJ

020 8600 3101